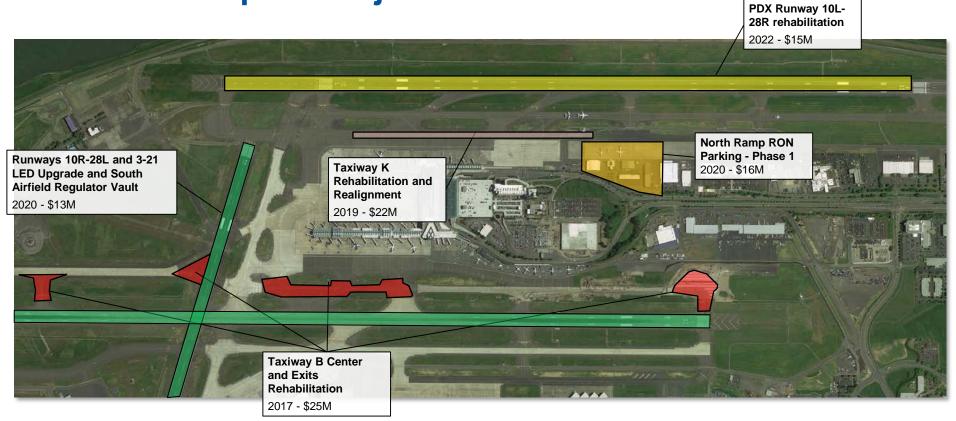

#### **Terminal Capital Projects**

PORT OF PORTLAND Possibility. In every direction."

PDX COMMUNITY ADVISORY COMMITTEE