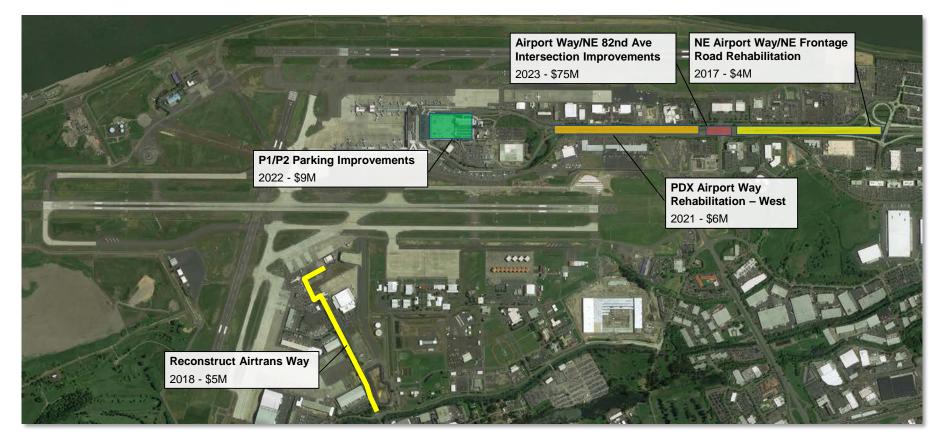

#### **Landside Capital Projects**

PORT OF PORTLAND Possibility. In every direction.\*