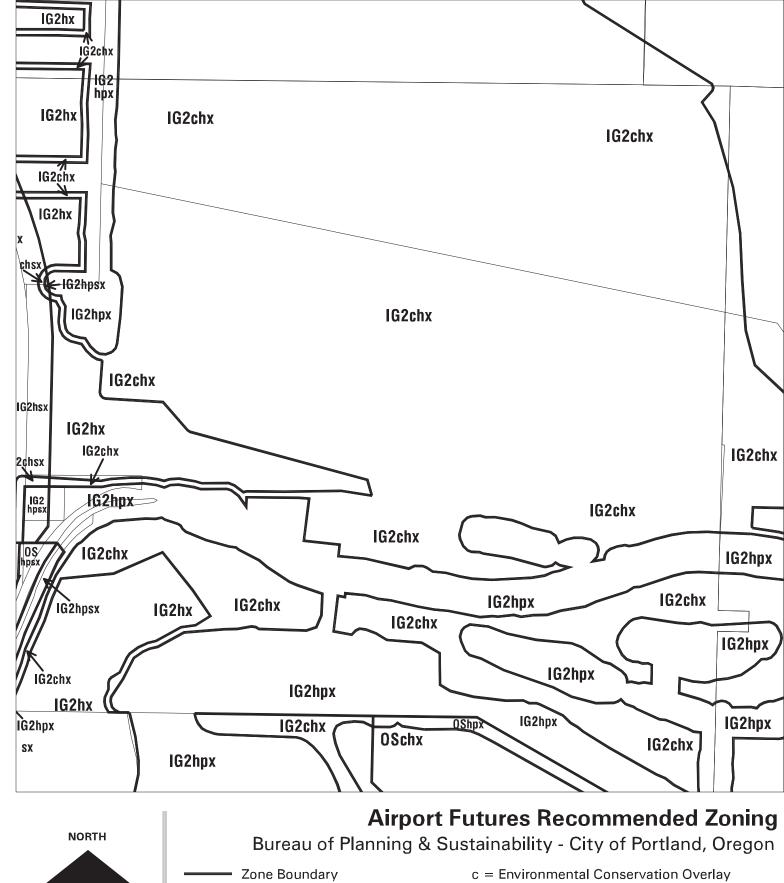

### **Airport Futures Recommended Zoning**

Bureau of Planning & Sustainability - City of Portland, Oregon

Zone Boundary
Plan District Boundary
Natural Resource
Management Plan Boundary

c = Environmental Conservation Overlay

p = Environmental Protection Overlay

\*\* Public Recreation Trail

 $\leftarrow -- \rightarrow$  Top of Bank

February 22, 2011 Map 1/4 Section 1932