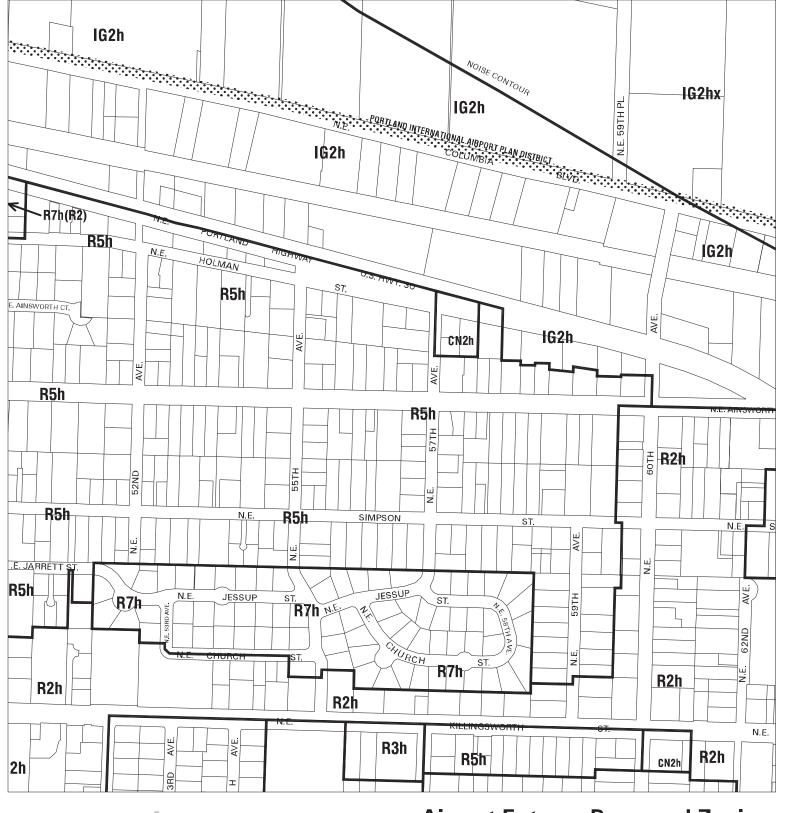

### **Airport Futures Proposed Zoning**

Bureau of Planning & Sustainability - City of Portland, Oregon

Zone Boundary
Plan District Boundary
Natural Resource
Management Plan Boundary

- c = Environmental Conservation Overlayp = Environmental Protection Overlay
- \* \* \* Public Recreation Trail