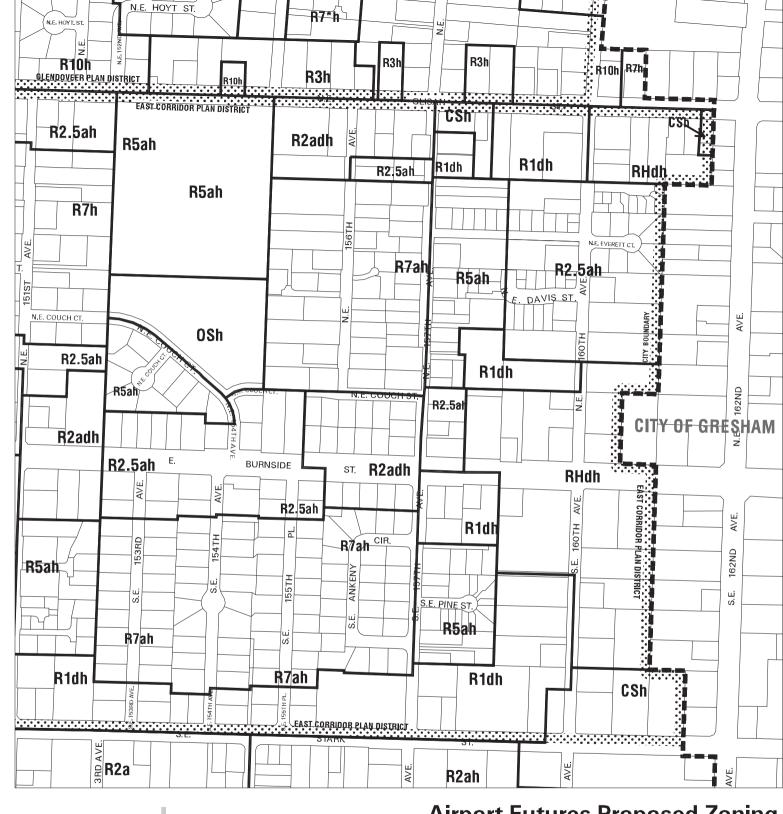

### **Airport Futures Proposed Zoning**

Bureau of Planning & Sustainability - City of Portland, Oregon

Zone Boundary
Plan District Boundary
Natural Resource
Management Plan Boundary

- c = Environmental Conservation Overlayp = Environmental Protection Overlay
- \* \* \* Public Recreation Trail