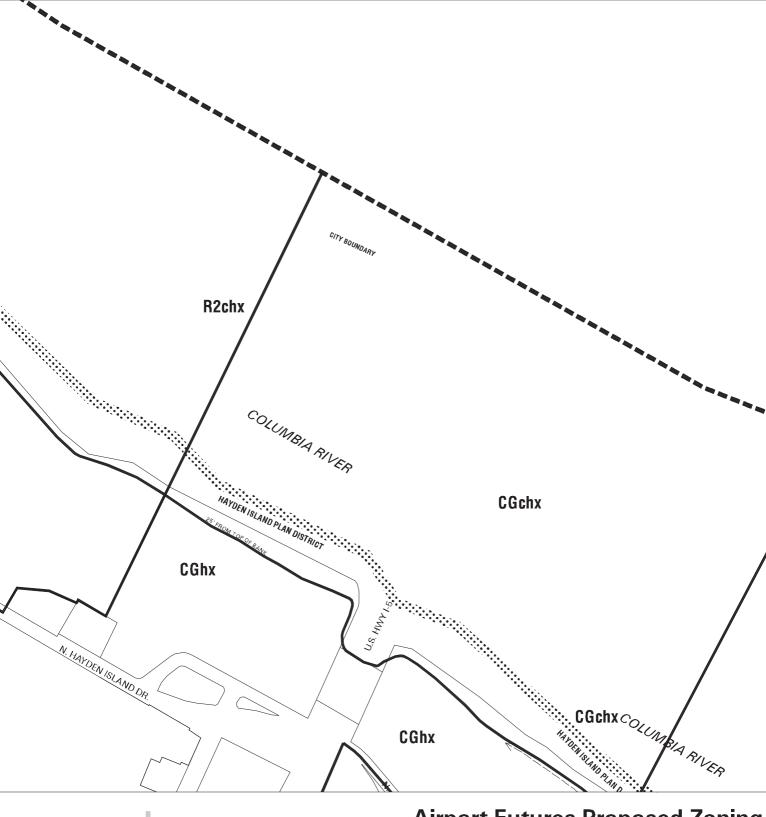

### **Airport Futures Proposed Zoning**

Bureau of Planning & Sustainability - City of Portland, Oregon

Zone Boundary
Plan District Boundary
Natural Resource
Management Plan Boundary

- c = Environmental Conservation Overlayp = Environmental Protection Overlay
- \* \* \* Public Recreation Trail