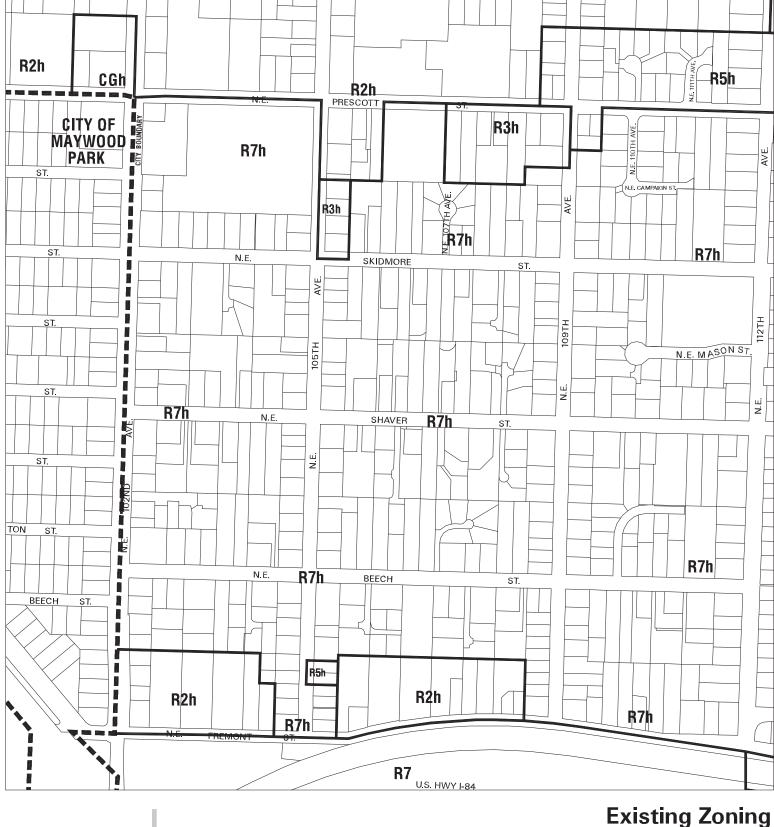

City of Portland, Oregon

Zone Boundary
Plan District Boundary
Natural Resource
Management Plan Boundary

c = Environmental Conservation Overlayp = Environmental Protection Overlay

★★★ Public Recreation Trail←—→ Top of Bank

September 24, 2010



### Bureau of Planning & Sustainability - City of Portland, Oregon

Zone Boundary
Plan District Boundary

Natural Resource Management Plan Boundary c = Environmental Conservation Overlay

p = Environmental Protection Overlay

\* \* \* Public Recreation Trail

September 24, 2010



### Bureau of Planning & Sustainability - City of Portland, Oregon Zone Boundary Plan District Boundary Natural Resource Management Plan Boundary

- c = Environmental Conservation Overlay p = Environmental Protection Overlay
- **Public Recreation Trail**

Top of Bank



# NORTH 0' 400' Scale (Feet) City Boundary

### Bureau of Planning & Sustainability - City of Portland, Oregon

Zan Bandar and a Gustamability City of Fortiana, Order

Zone Boundary
Plan District Boundary

Natural Resource
Management Plan Boundary

c = Environmental Conservation Overlay
 p = Environmental Protection Overlay
 \* \* Public Recreation Trail

 $^{\prime}$   $\leftarrow$   $\leftarrow$   $\rightarrow$  Top of Bank

September 24, 2010



City Boundary

### **Airport Futures Proposed Zoning**

Bureau of Planning & Sustainability - City of Portland, Oregon

Zone Boundary
Plan District Boundary

Natural Resource
Management Plan Boundary

c = Environmental Conservation Overlayp = Environmental Protection Overlay

★★★ Public Recreation Trail←—→ Top of Bank

September 24, 2010



Ci