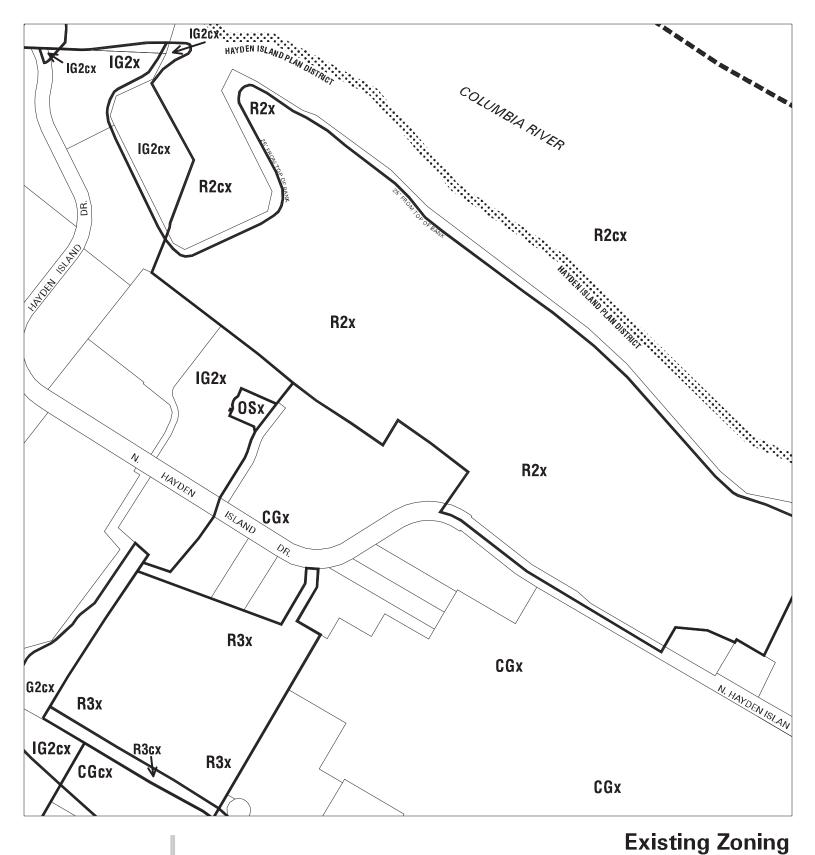

### Existing Zoning

Bureau of Planning & Sustainability - City of Portland, Oregon

Zone Boundary

Plan District Boundary

Natural Resource Management Plan Boundary c = Environmental Conservation Overlay

p = Environmental Protection Overlay

\* \* \* Public Recreation Trail

 $\leftarrow -- \rightarrow$  Top of Bank