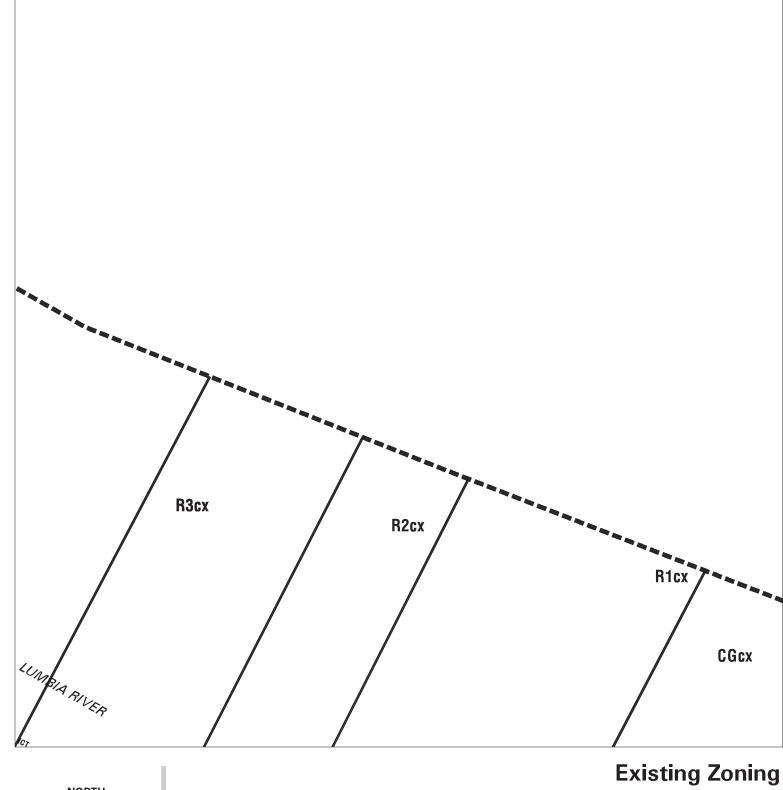

nagement Plan Boundary

c = Environmental Conservation Overlay

p = Environmental Protection Overlay

★★★ Public Recreation Trail← Top of Bank

September 24, 2010



### Bureau of Planning & Sustainability - City of Portland, Oregon

Zone Boundary
Plan District Boundary
Natural Resource
Management Plan Boundary

c = Environmental Conservation Overlay

p = Environmental Protection Overlay

★★★ Public Recreation Trail←—→ Top of Bank

September 24, 2010



### **Airport Futures Proposed Zoning**

Bureau of Planning & Sustainability - City of Portland, Oregon

Zone Boundary
Plan District Boundary
Natural Resource
Management Plan Boundary

- c = Environmental Conservation Overlay
- p = Environmental Protection Overlay
- \*\*\* Public Recreation Trail

 $\leftarrow -- \rightarrow$  Top of Bank



### Bureau of Planning & Sustainability - City of Portland, Oregon

Zone Boundary
Plan District Boundary
Natural Resource
Management Plan Boundary

c = Environmental Conservation Overlayp = Environmental Protection Overlay

★★★ Public Recreation Trail←—→ Top of Bank

September 24, 2010 Map 1/4 Section 1730





Bureau of Planning & Sustainability - City of Portland, Oregon

Zone Boundary
Plan District Boundary

Natural Resource
Management Plan Boundary

c = Environmental Conservation Overlayp = Environmental Protection Overlay

★★★ Public Recreation Trail←—→ Top of Bank

September 24, 2010 Map 1/4 Section 1730





Plan District Boundary

Natural Resource

Management Plan Boundary

c = Environmental Conservation Overlayp = Environmental Protection Overlay

★★★ Public Recreation Trail←—→