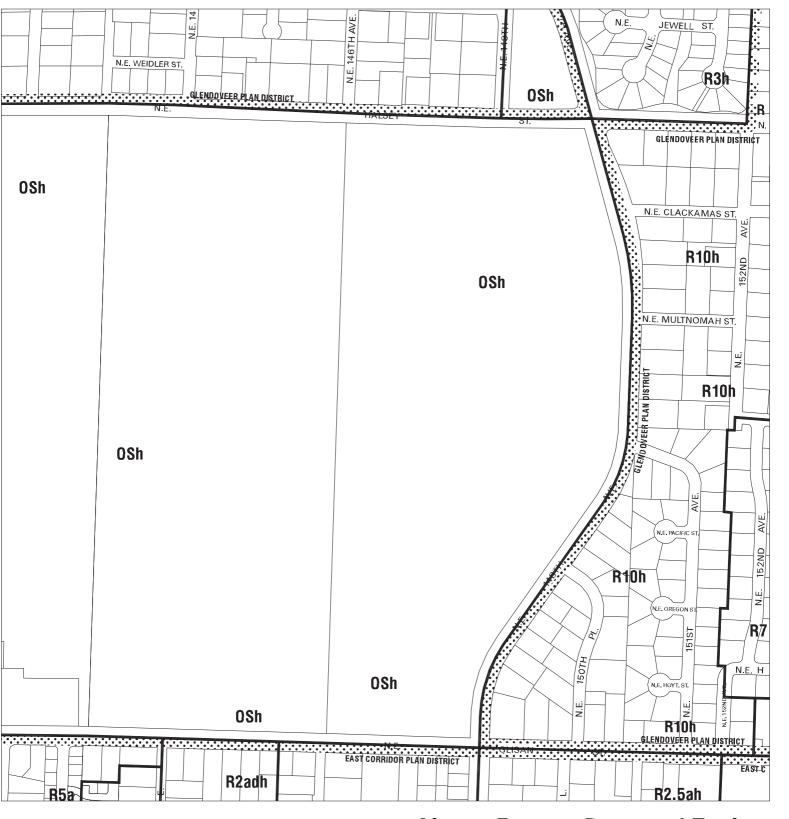

### **Airport Futures Recommended Zoning**

Bureau of Planning & Sustainability - City of Portland, Oregon

Zone Boundary
Plan District Boundary

Natural Resource
Management Plan Boundary

- c = Environmental Conservation Overlay
- p = Environmental Protection Overlay
- ★★★ Public Recreation Trail←──→ Top of Bank