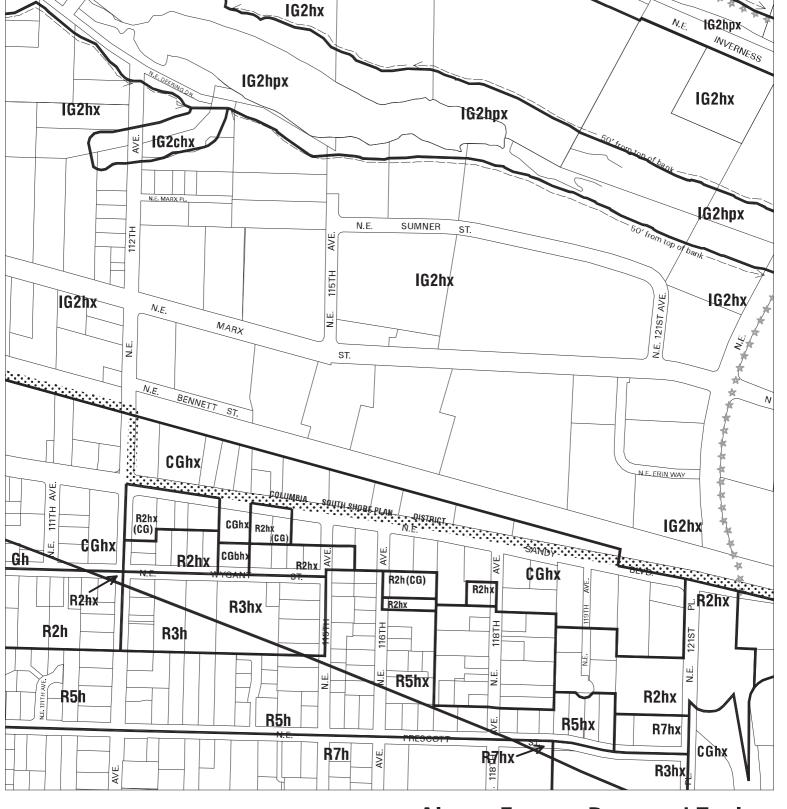

### **Airport Futures Recommended Zoning**

Bureau of Planning & Sustainability - City of Portland, Oregon

Zone Boundary
Plan District Boundary
Natural Resource
Management Plan Boundary

c = Environmental Conservation Overlay

p = Environmental Protection Overlay

\*\* Public Recreation Trail

 $\leftarrow -- \rightarrow$  Top of Bank

February 22, 2011 Map 1/4 Section 1932