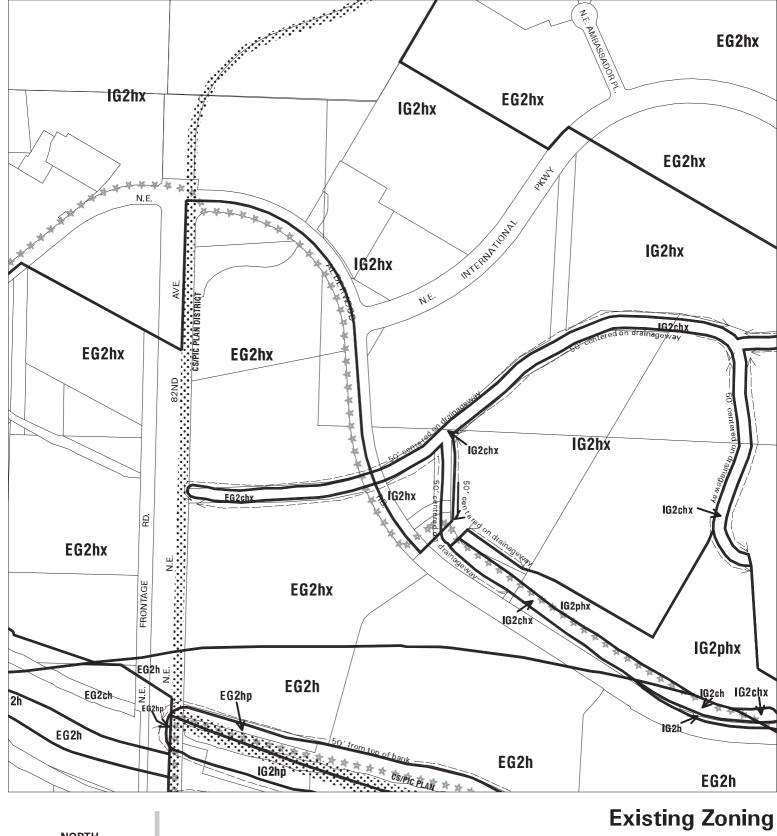

### Existing Zoning

Bureau of Planning & Sustainability - City of Portland, Oregon

Zone Boundary
Plan District Boundary
Natural Resource
Management Plan Boundary

c = Environmental Conservation Overlayp = Environmental Protection Overlay

★★★ Public Recreation Trail

 $\leftarrow -- \rightarrow$  Top of Bank

City Boundary