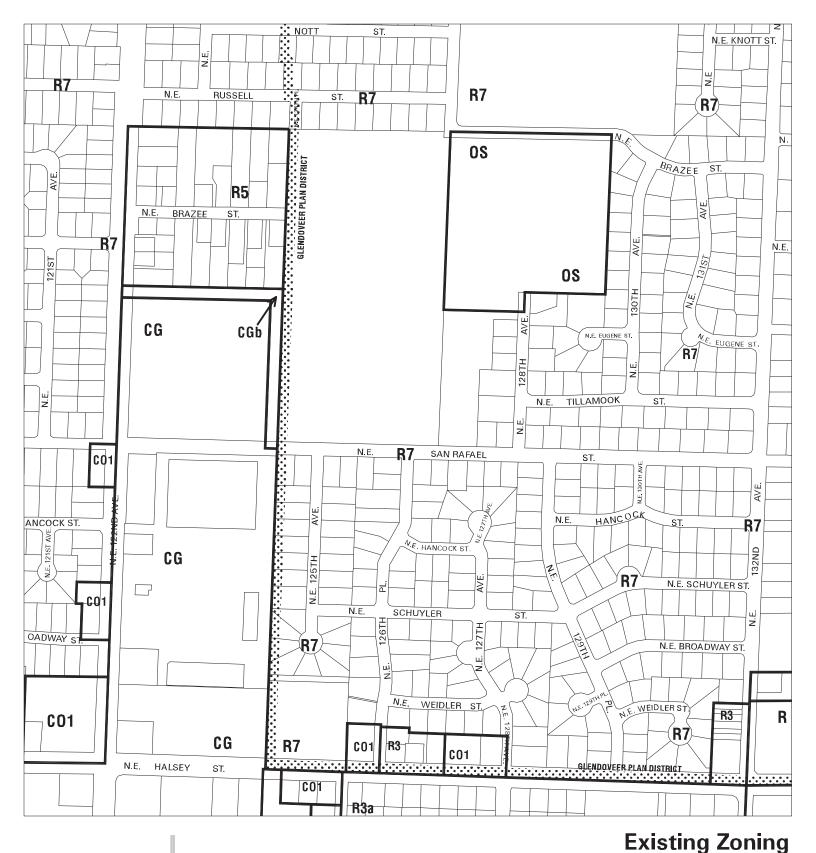

### Existing Zoning

Bureau of Planning & Sustainability - City of Portland, Oregon

Zone Boundary

Plan District Boundary

Natural Resource Management Plan Boundary c = Environmental Conservation Overlay

p = Environmental Protection Overlay