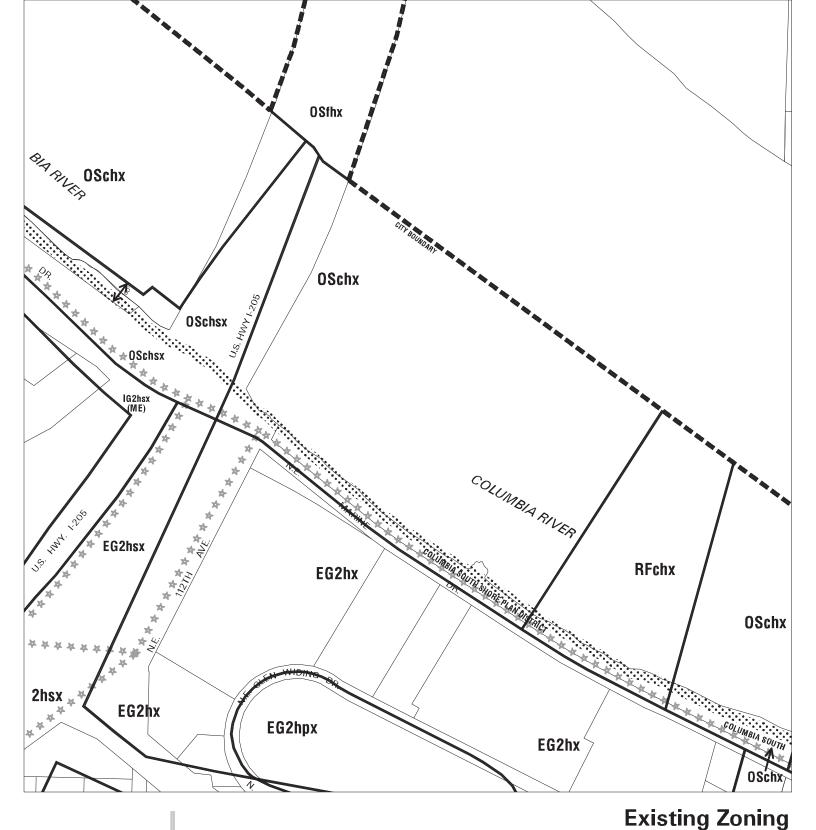

### Existing Zoning

Bureau of Planning & Sustainability - City of Portland, Oregon

Zone Boundary
Plan District Boundary

Natural Resource
Management Plan Boundary

c = Environmental Conservation Overlayp = Environmental Protection Overlay

### Existing Zoning

Bureau of Planning & Sustainability - City of Portland, Oregon

Zone Boundary

Plan District Boundary

Natural Resource Management Plan Boundary c = Environmental Conservation Overlay

p = Environmental Protection Overlay