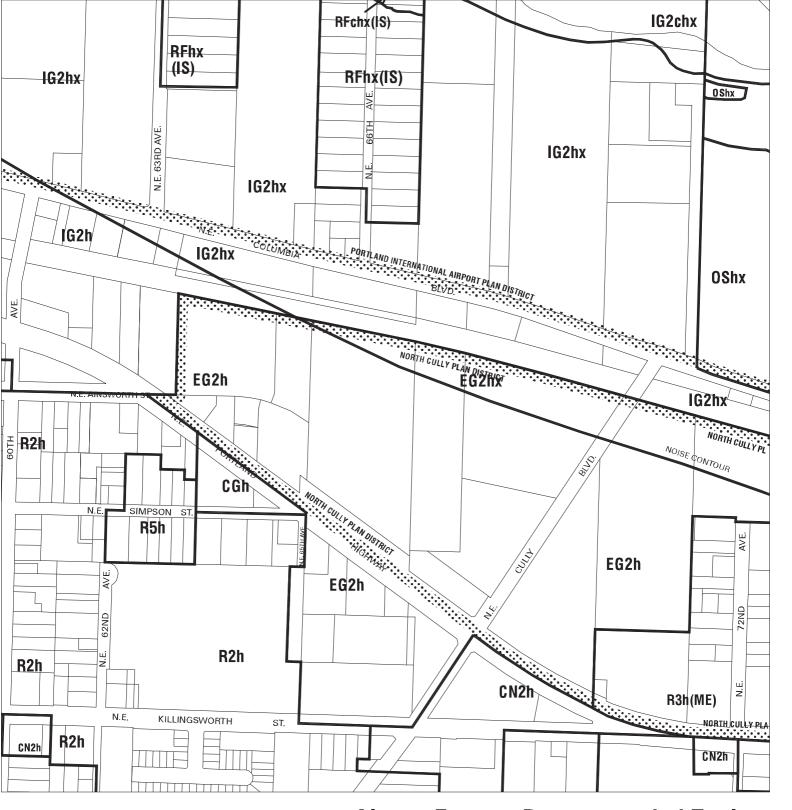

### Existing Zoning

Bureau of Planning & Sustainability - City of Portland, Oregon

Zone Boundary

Plan District Boundary

Natural Resource Management Plan Boundary c = Environmental Conservation Overlay

p = Environmental Protection Overlay