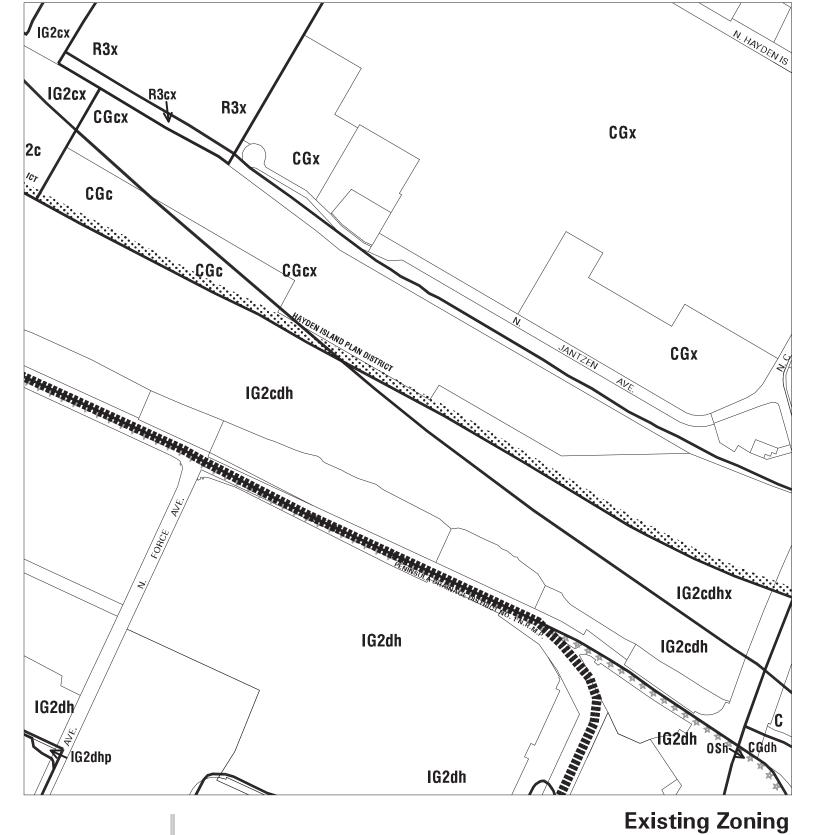

### Existing Zoning

Bureau of Planning & Sustainability - City of Portland, Oregon

Zone Boundary
Plan District Boundary
Natural Resource
Management Plan Boundary

c = Environmental Conservation Overlayp = Environmental Protection Overlay

★★★ Public Recreation Trail

 $\leftarrow -- \rightarrow$  Top of Bank

City Boundary