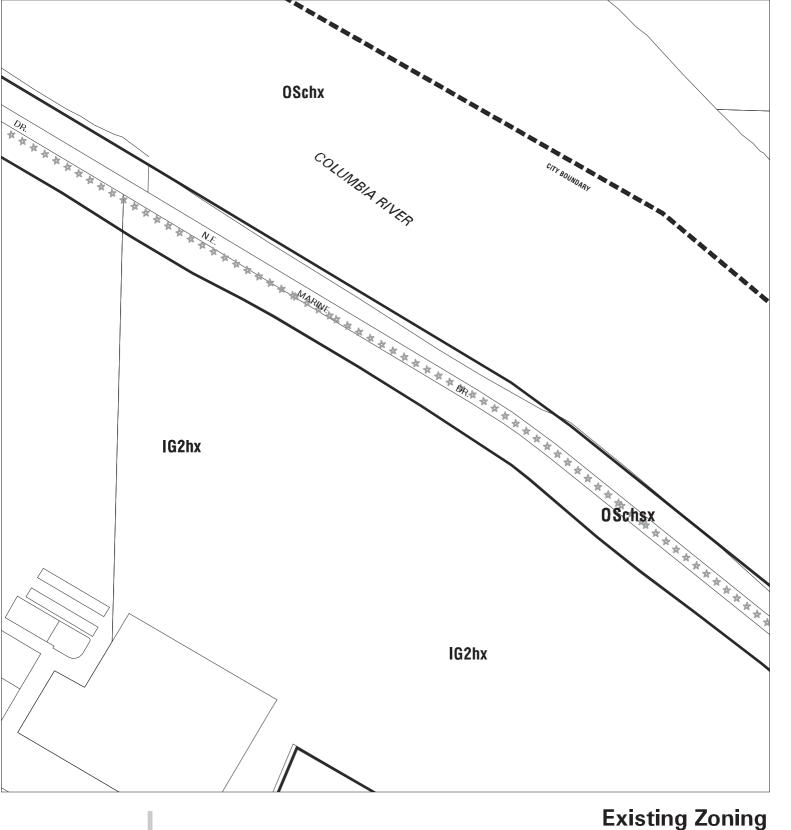

### Existing Zoning

Bureau of Planning & Sustainability - City of Portland, Oregon

Zone Boundary
Plan District Boundary
Natural Resource
Management Plan Boundary

c = Environmental Conservation Overlayp = Environmental Protection Overlay