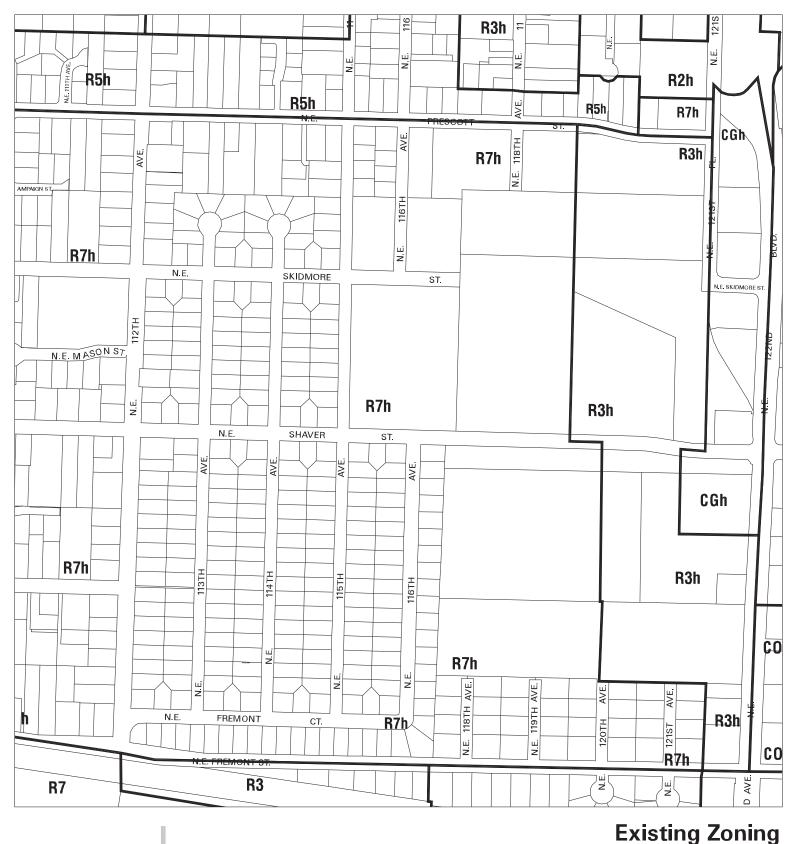

nk



# NORTH 0' 400' Scale (Feet) City Boundary

### Bureau of Planning & Sustainability - City of Portland, Oregon

Zan Bandar and a Gustamability City of Fortiana, Order

Zone Boundary
Plan District Boundary

Natural Resource
Management Plan Boundary

c = Environmental Conservation Overlay
 p = Environmental Protection Overlay
 \* \* Public Recreation Trail

 $^{\prime}$   $\leftarrow$   $\leftarrow$   $\rightarrow$  Top of Bank

September 24, 2010



City Boundary

### **Airport Futures Proposed Zoning**

Bureau of Planning & Sustainability - City of Portland, Oregon

Zone Boundary
Plan District Boundary

Natural Resource
Management Plan Boundary

c = Environmental Conservation Overlayp = Environmental Protection Overlay

★★★ Public Recreation Trail←—→ Top of Bank

September 24, 2010



City Boundary

### Bureau of Planning & Sustainability - City of Portland, Oregon

Zone Boundary
Plan District Boundary

Natural Resource
Management Plan Boundary

c = Environmental Conservation Overlay

p = Environmental Protection Overlay

★★★ Public Recreation Trail

 $\leftarrow -- \rightarrow$  Top of Bank



City Boundary

### **Airport Futures Proposed Zoning**

Bureau of Planning & Sustainability - City of Portland, Oregon

Zone Boundary
Plan District Boundary
Natural Resource
Management Plan Boundary

c = Environmental Conservation Overlayp = Environmental Protection Overlay

★★★ Public Recreation Trail←—→ Top of Bank

September 24, 2010



### **Existing Zoning**Bureau of Planning & Sustainability - City of Portland, Oregon

Zone Boundary
Plan District Boundary
Natural Resource