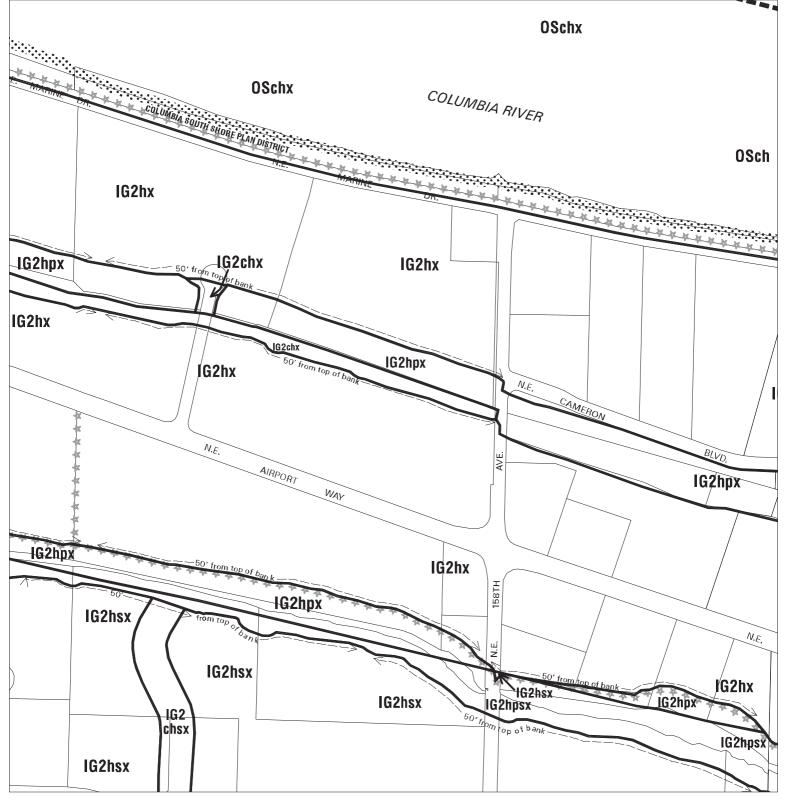

### **Airport Futures Proposed Zoning**

Bureau of Planning & Sustainability - City of Portland, Oregon

Zone Boundary
Plan District Boundary
Natural Resource
Management Plan Boundary

- c = Environmental Conservation Overlayp = Environmental Protection Overlay
- \* \* \* Public Recreation Trail

★★★ Public Recreation in ←—→ Top of Bank

Zone Boundary
Plan District Boundary
Natural Resource
Management Plan Boundary

c = Environmental Conservation Overlay

p = Environmental Protection Overlay

**★★★** Public Recreation Trail