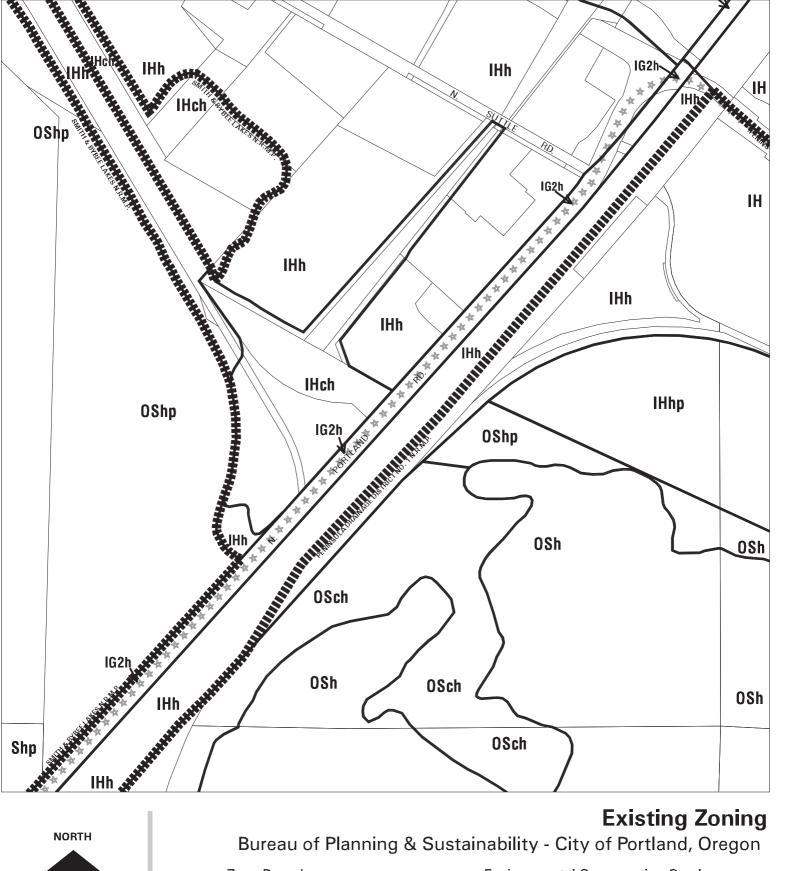

### Airport Futures Proposed Zoning

Bureau of Planning & Sustainability - City of Portland, Oregon

Zone Boundary

Plan District Boundary

Natural Resource Management Plan Boundary

- $c = {\sf Environmental\ Conservation\ Overlay}$
- p = Environmental Protection Overlay
- ★★★ Public Recreation Trail
- $\leftarrow -- \rightarrow$  Top of Bank