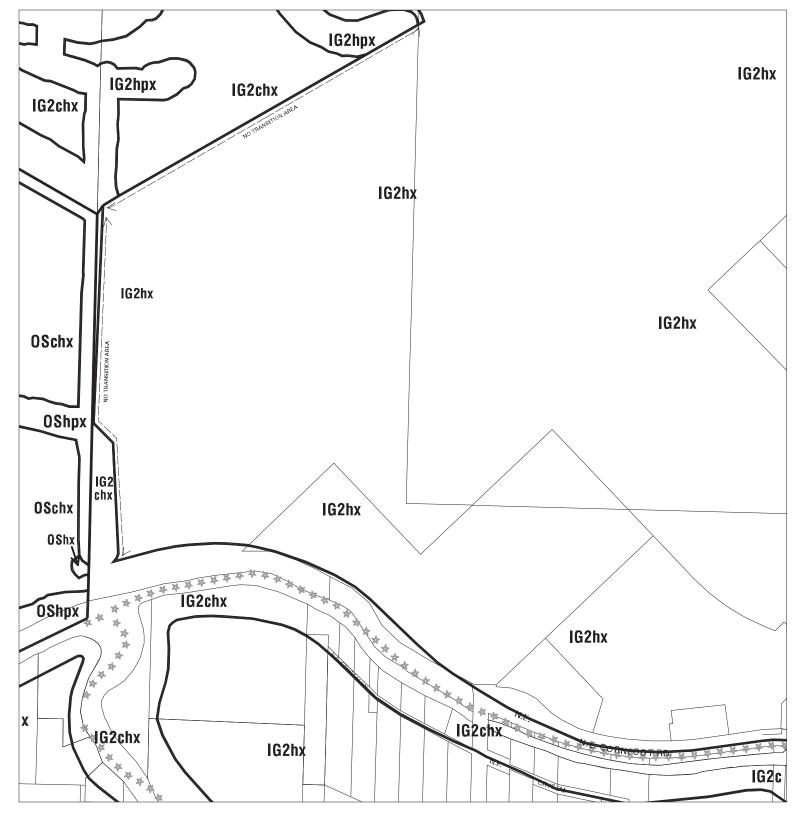

### Airport Futures Proposed Zoning

Bureau of Planning & Sustainability - City of Portland, Oregon

Zone Boundary

Plan District Boundary

Natural Resource Management Plan Boundary

- $c = {\sf Environmental\ Conservation\ Overlay}$
- p = Environmental Protection Overlay
- ★★★ Public Recreation Trail
- $\leftarrow -- \rightarrow$  Top of Bank

City Boundary