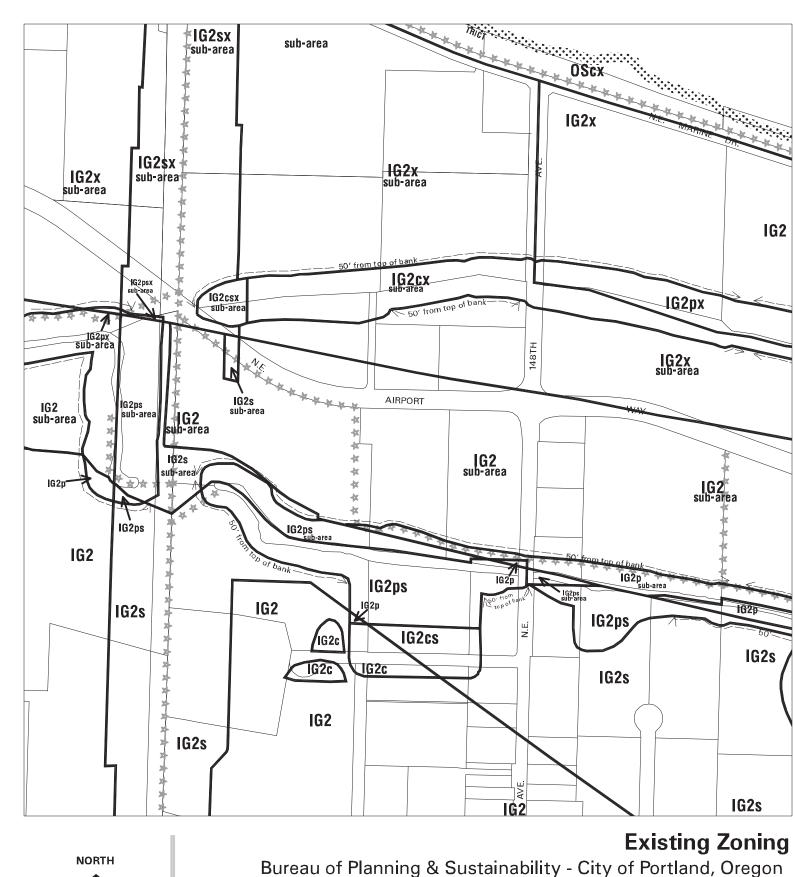

### Existing Zoning

Bureau of Planning & Sustainability - City of Portland, Oregon

Zone Boundary
Plan District Boundary
Natural Resource
Management Plan Boundary

c = Environmental Conservation Overlayp = Environmental Protection Overlay

★★★ Public Recreation Trail

 $\leftarrow -- \rightarrow$  Top of Bank

City Boundary