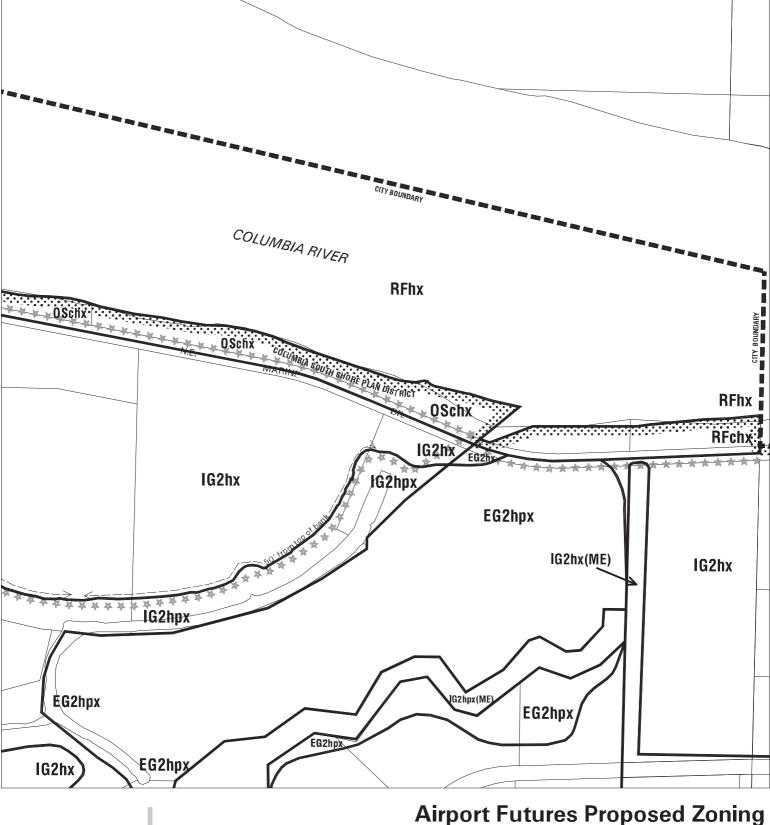

### **Airport Futures Proposed Zoning**

Bureau of Planning & Sustainability - City of Portland, Oregon

Zone Boundary

Plan District Boundary

Natural Resource

Management Plan Boundary

- c = Environmental Conservation Overlay
- p = Environmental Protection Overlay
- Public Recreation Trail
- Top of Bank