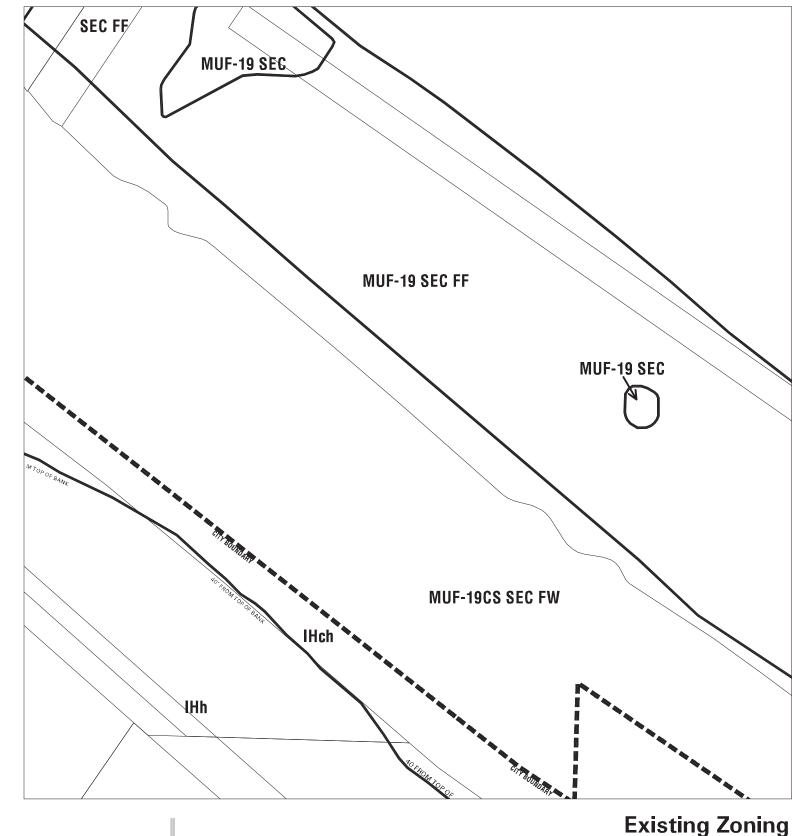

### Existing Zoning

Bureau of Planning & Sustainability - City of Portland, Oregon

Zone Boundary
Plan District Boundary
Natural Resource
Management Plan Boundary

c = Environmental Conservation Overlayp = Environmental Protection Overlay

★★★ Public Recreation Trail

 $\leftarrow -- \rightarrow$  Top of Bank

City Boundary