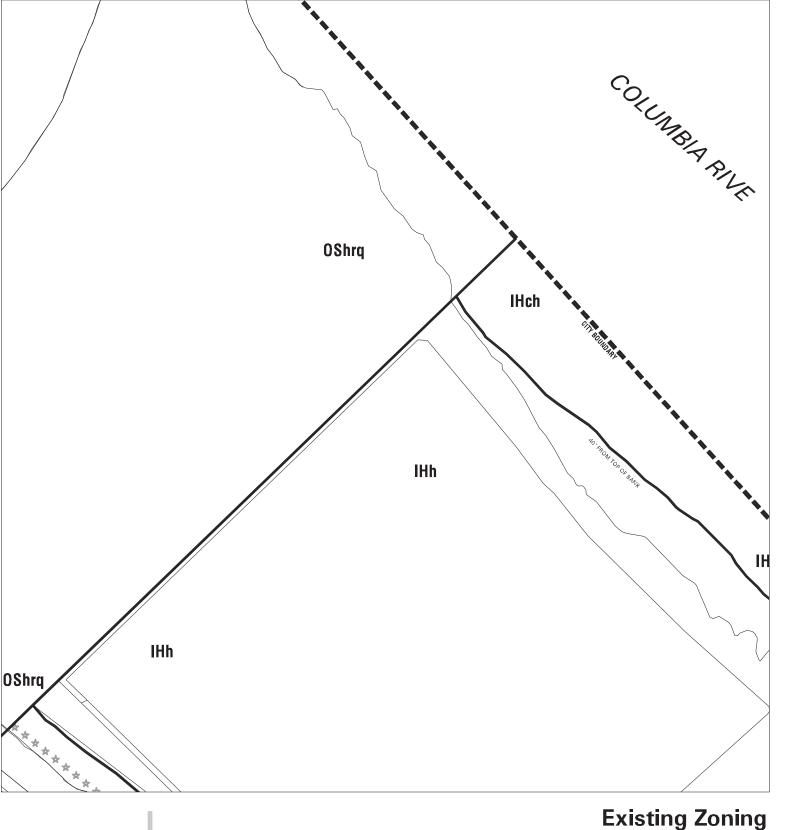

### Existing Zoning

Bureau of Planning & Sustainability - City of Portland, Oregon

Zone Boundary
Plan District Boundary
Natural Resource
Management Plan Boundary

c = Environmental Conservation Overlayp = Environmental Protection Overlay

★★★ Public Recreation Trail

 $\leftarrow -- \rightarrow$  Top of Bank

City Boundary