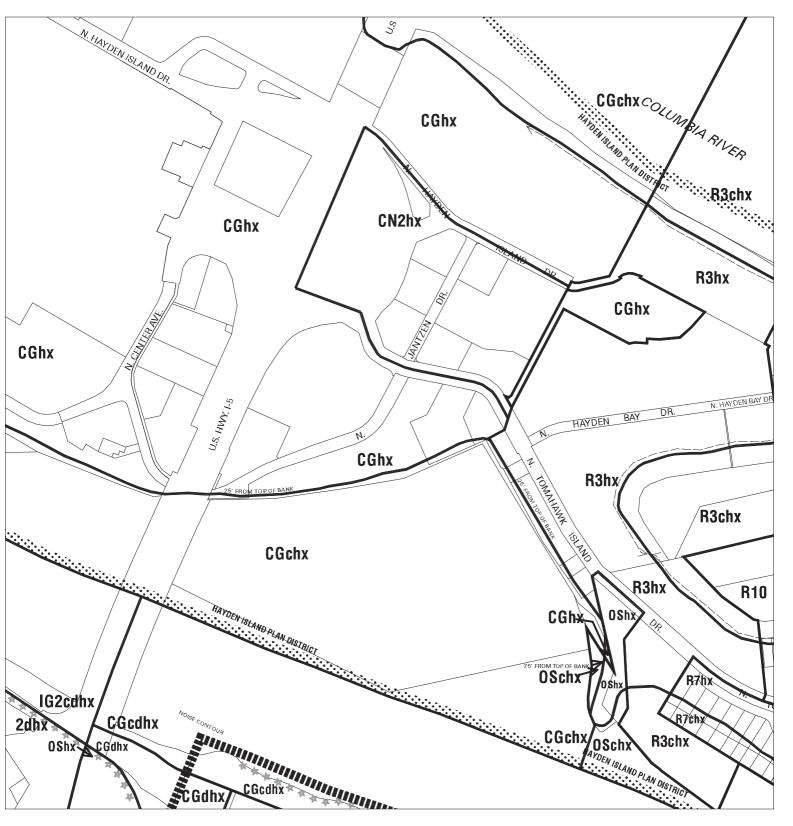

### **Airport Futures Proposed Zoning**

Bureau of Planning & Sustainability - City of Portland, Oregon

Zone Boundary
Plan District Boundary
Natural Resource
Management Plan Boundary

- c = Environmental Conservation Overlayp = Environmental Protection Overlay
- \* \* \* Public Recreation Trail