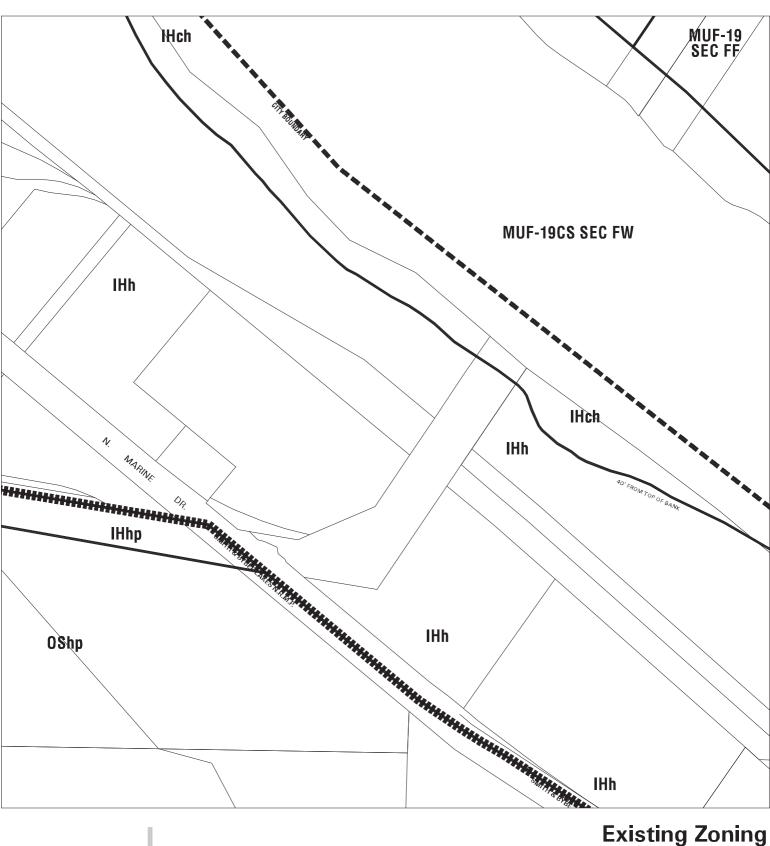

### Existing Zoning

Bureau of Planning & Sustainability - City of Portland, Oregon

Zone Boundary
Plan District Boundary
Natural Resource
Management Plan Boundary

c = Environmental Conservation Overlayp = Environmental Protection Overlay