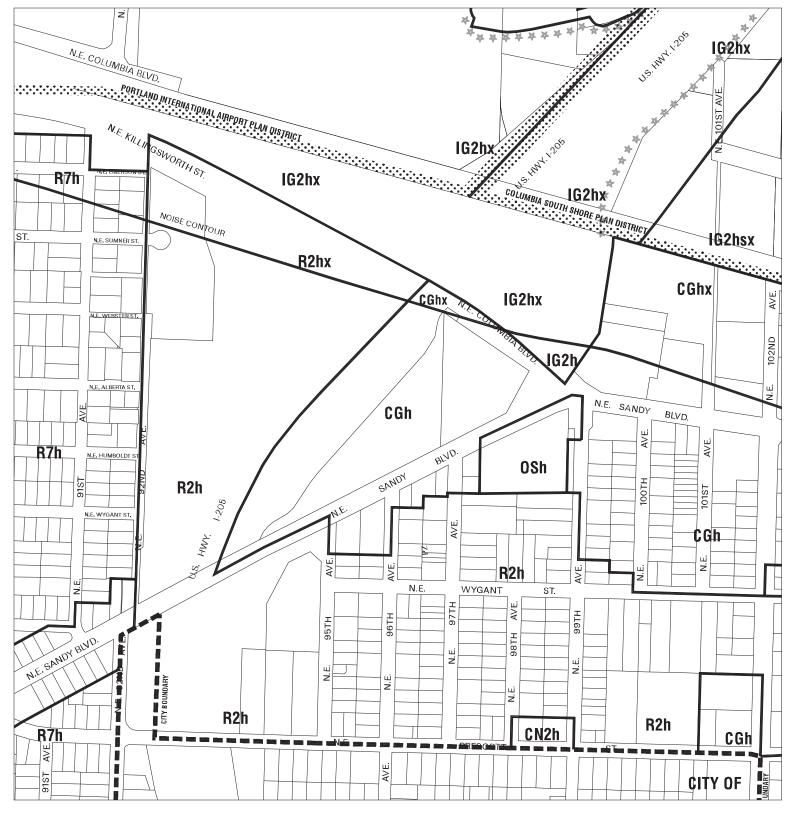

### **Airport Futures Proposed Zoning**

Bureau of Planning & Sustainability - City of Portland, Oregon

Zone Boundary
Plan District Boundary
Natural Resource
Management Plan Boundary

- c = Environmental Conservation Overlayp = Environmental Protection Overlay
- \* \* \* Public Recreation Trail