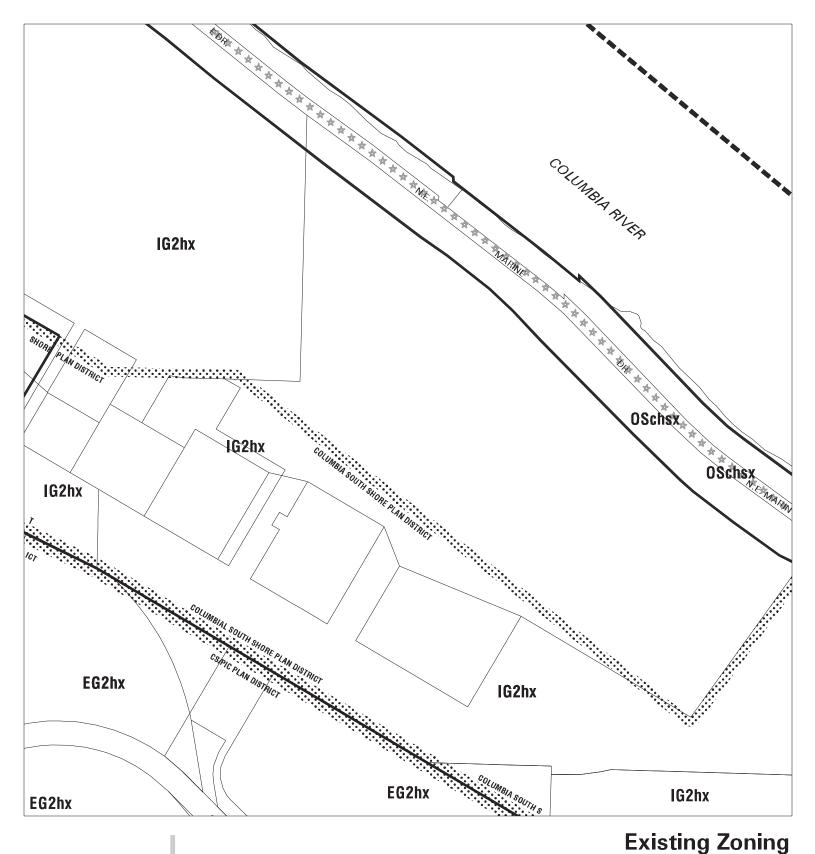

### Existing Zoning

Bureau of Planning & Sustainability - City of Portland, Oregon

Zone Boundary

Plan District Boundary

Natural Resource Management Plan Boundary c = Environmental Conservation Overlay

p = Environmental Protection Overlay

\* \* \* Public Recreation Trail

 $\leftarrow -- \rightarrow$  Top of Bank