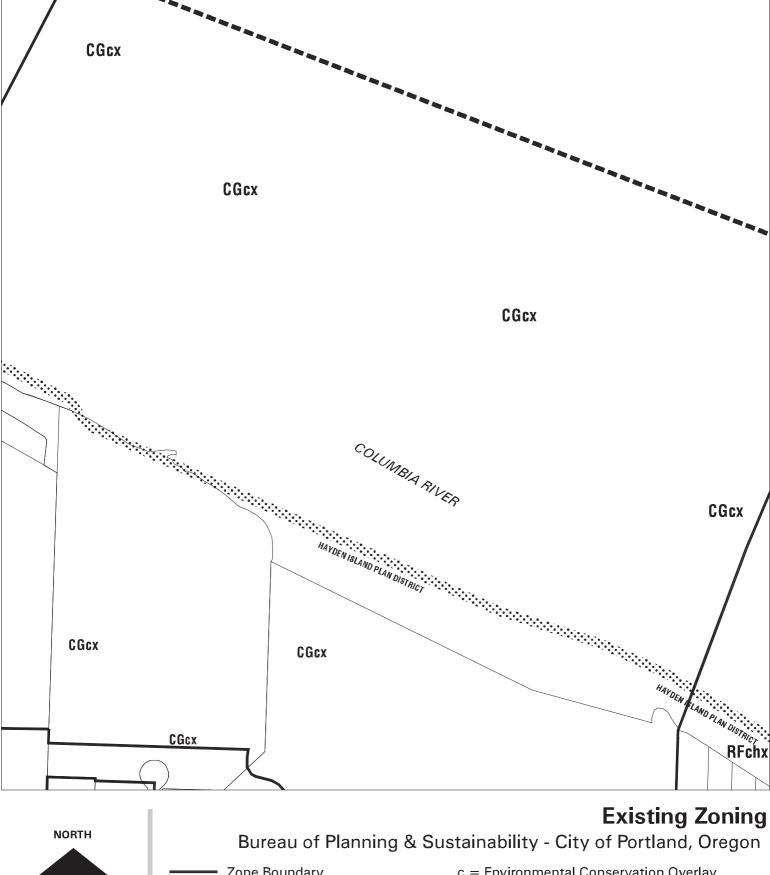

### Existing Zoning

Bureau of Planning & Sustainability - City of Portland, Oregon

Zone Boundary
Plan District Boundary
Natural Resource
Management Plan Boundary

c = Environmental Conservation Overlayp = Environmental Protection Overlay

★★★ Public Recreation Trail

 $\leftarrow -- \rightarrow$  Top of Bank

City Boundary