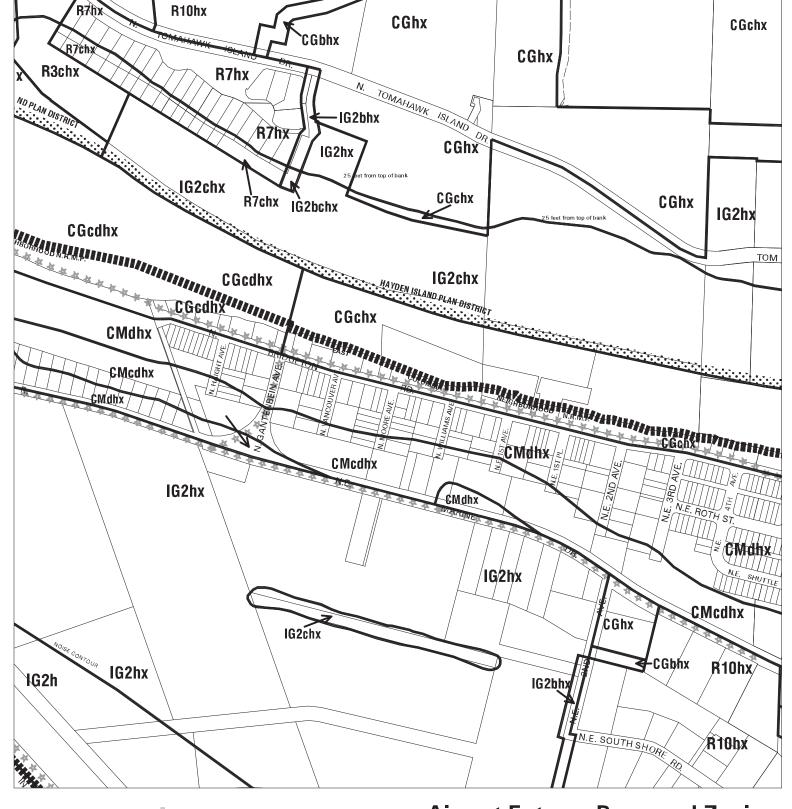

### Airport Futures Proposed Zoning

Bureau of Planning & Sustainability - City of Portland, Oregon

Zone Boundary

Plan District Boundary

Natural Resource Management Plan Boundary

- $c = {\sf Environmental\ Conservation\ Overlay}$
- p = Environmental Protection Overlay
- ★★★ Public Recreation Trail
- $\leftarrow -- \rightarrow$  Top of Bank

City Boundary