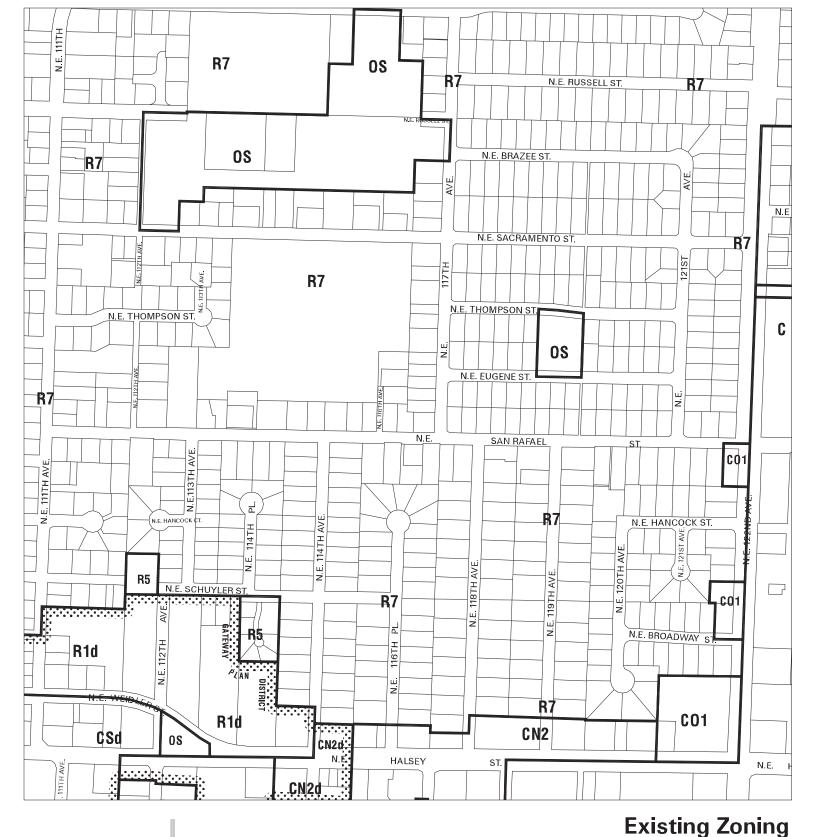

### Existing Zoning

Bureau of Planning & Sustainability - City of Portland, Oregon

Zone Boundary

Plan District Boundary

Natural Resource Management Plan Boundary c = Environmental Conservation Overlay

p = Environmental Protection Overlay