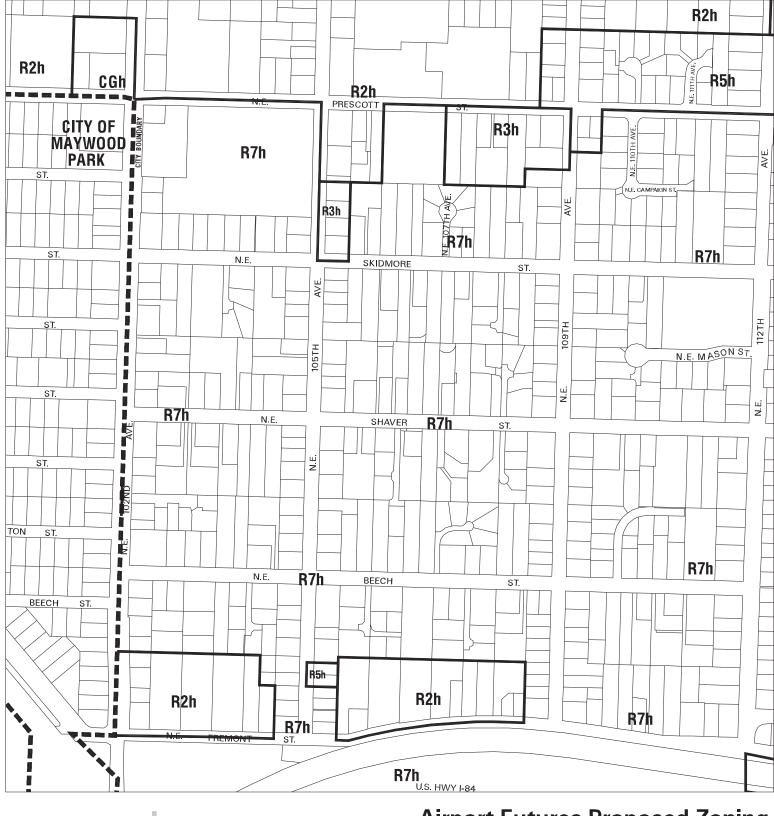

### **Airport Futures Proposed Zoning**

Bureau of Planning & Sustainability - City of Portland, Oregon

Zone Boundary
Plan District Boundary
Natural Resource
Management Plan Boundary

- c = Environmental Conservation Overlayp = Environmental Protection Overlay
- \* \* \* Public Recreation Trail