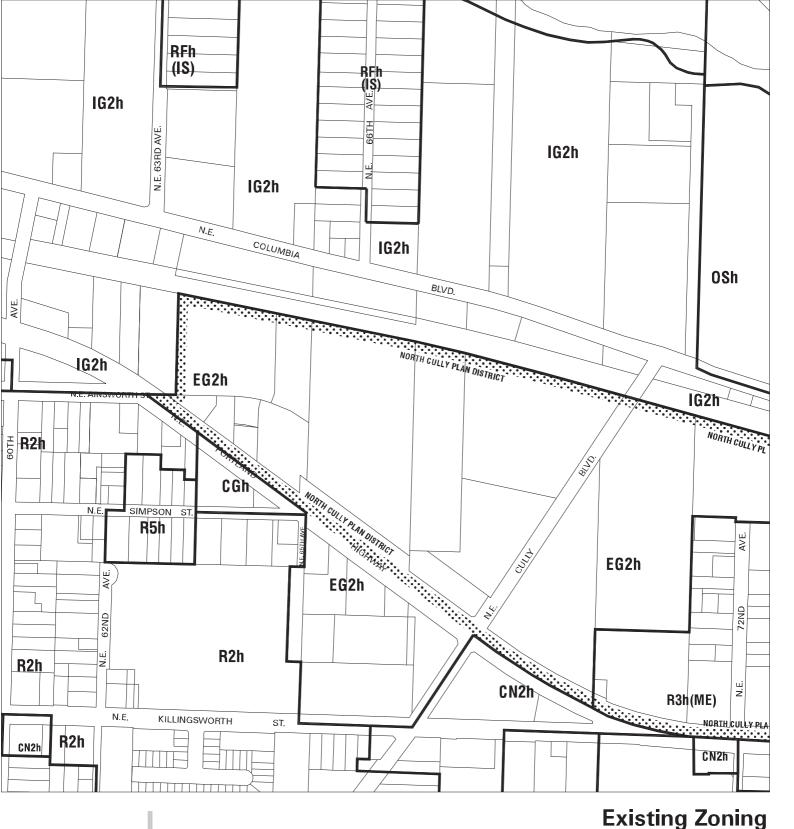

### Existing Zoning

Bureau of Planning & Sustainability - City of Portland, Oregon

Zone Boundary
Plan District Boundary
Natural Resource
Management Plan Boundary

c = Environmental Conservation Overlayp = Environmental Protection Overlay