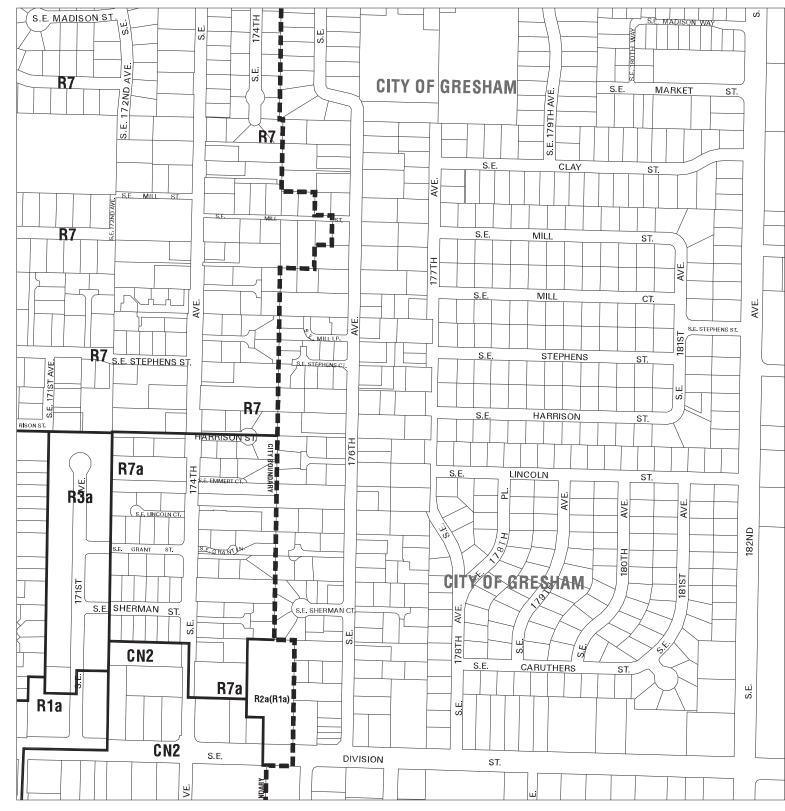

### **Airport Futures Proposed Zoning**

Bureau of Planning & Sustainability - City of Portland, Oregon

Zone Boundary
Plan District Boundary
Natural Resource
Management Plan Boundary

- c = Environmental Conservation Overlayp = Environmental Protection Overlay
- \* \* \* Public Recreation Trail