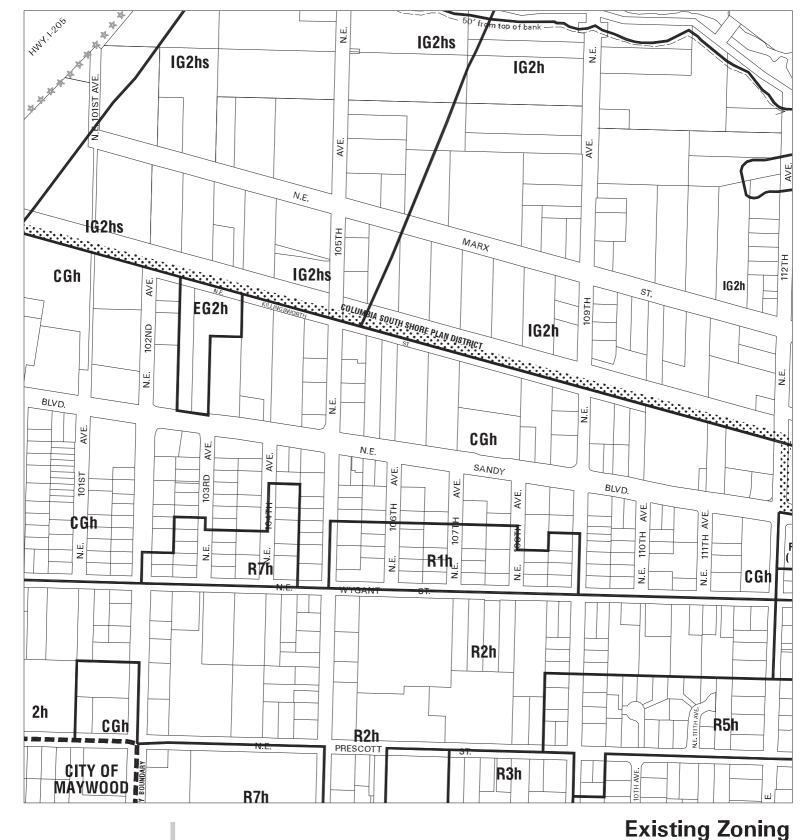

### Existing Zoning

Bureau of Planning & Sustainability - City of Portland, Oregon

Zone Boundary

Plan District Boundary

Natural Resource Management Plan Boundary c = Environmental Conservation Overlay

p = Environmental Protection Overlay