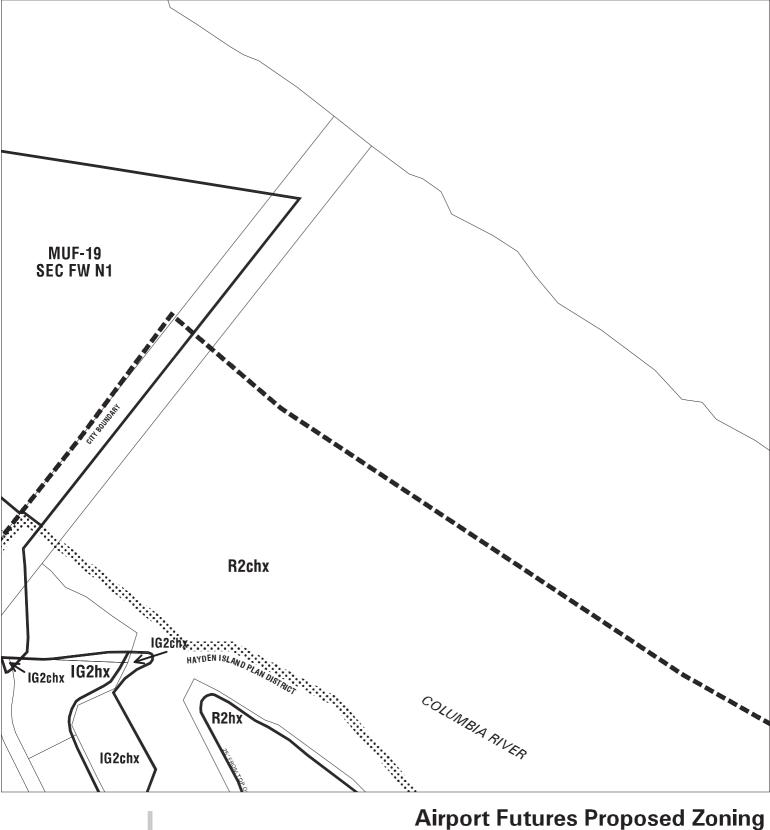

### **Airport Futures Proposed Zoning**

Bureau of Planning & Sustainability - City of Portland, Oregon

Zone Boundary
Plan District Boundary
Natural Resource
Management Plan Boundary

- c = Environmental Conservation Overlayp = Environmental Protection Overlay
- \* \* \* Public Recreation Trail