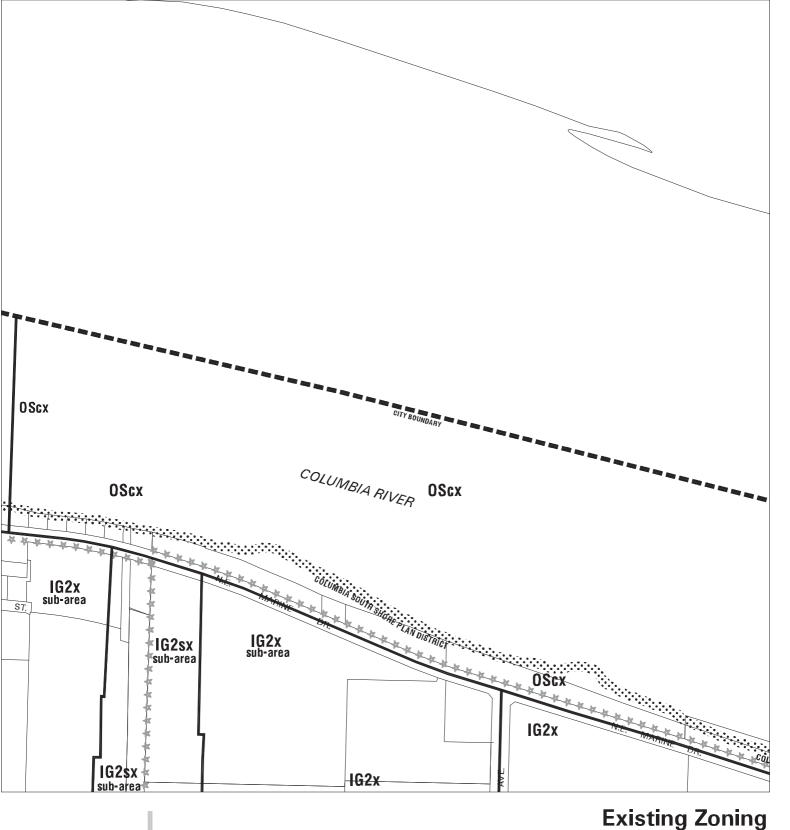

### Existing Zoning

Bureau of Planning & Sustainability - City of Portland, Oregon

Zone Boundary
Plan District Boundary
Natural Resource
Management Plan Boundary

c = Environmental Conservation Overlayp = Environmental Protection Overlay

★★★ Public Recreation Trail

 $\leftarrow -- \rightarrow$  Top of Bank

City Boundary