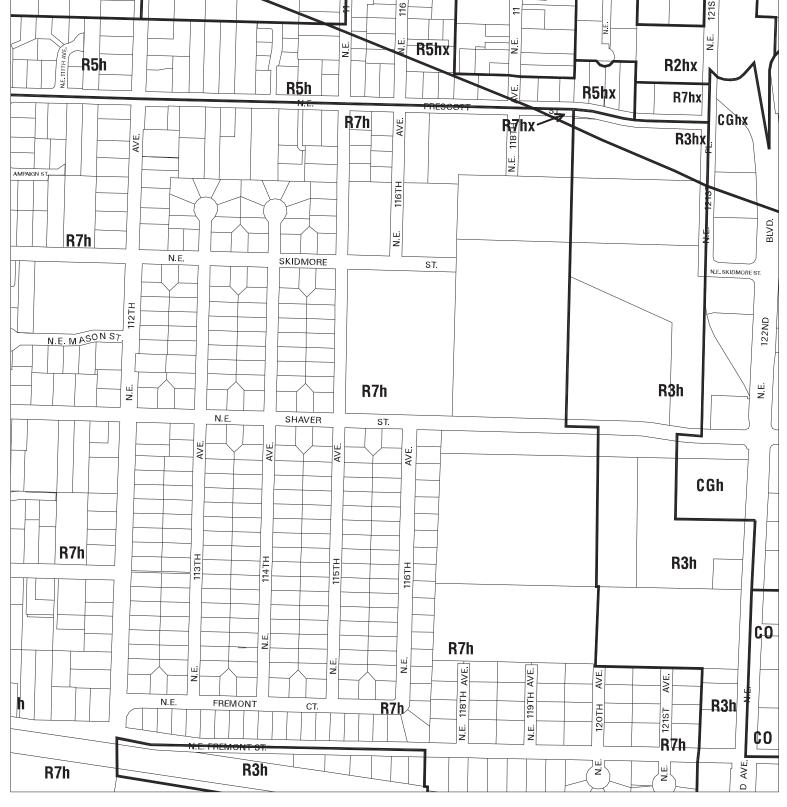

### Existing Zoning

Bureau of Planning & Sustainability - City of Portland, Oregon

Zone Boundary

Plan District Boundary

Natural Resource Management Plan Boundary c = Environmental Conservation Overlay

p = Environmental Protection Overlay