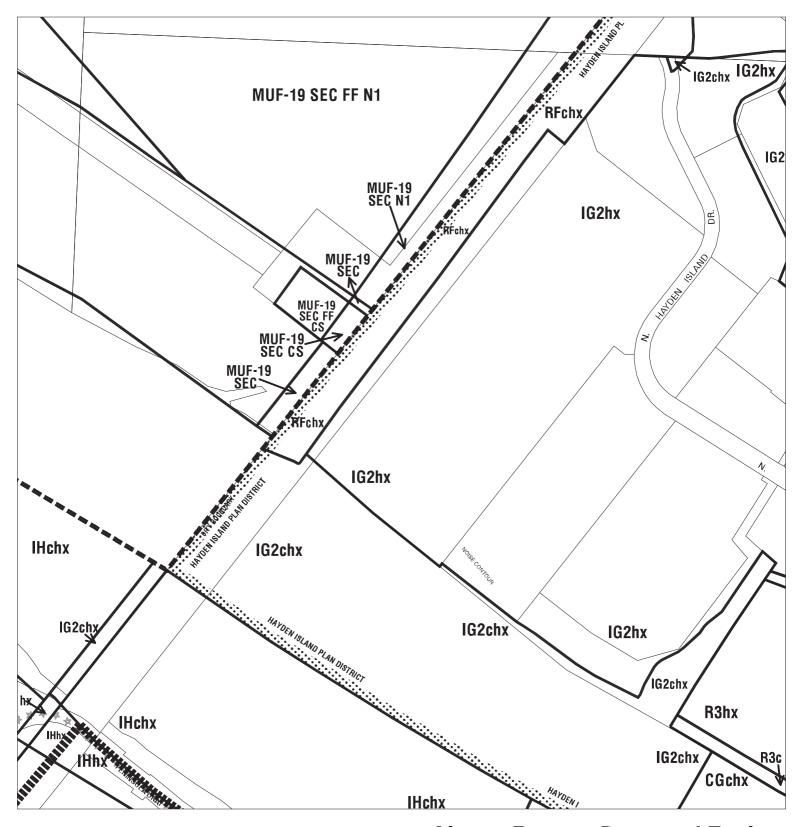

### Airport Futures Proposed Zoning

Bureau of Planning & Sustainability - City of Portland, Oregon

Zone Boundary

Plan District Boundary

Natural Resource Management Plan Boundary

- $c = {\sf Environmental\ Conservation\ Overlay}$
- p = Environmental Protection Overlay
- ★★★ Public Recreation Trail
- $\leftarrow -- \rightarrow$  Top of Bank

City Boundary