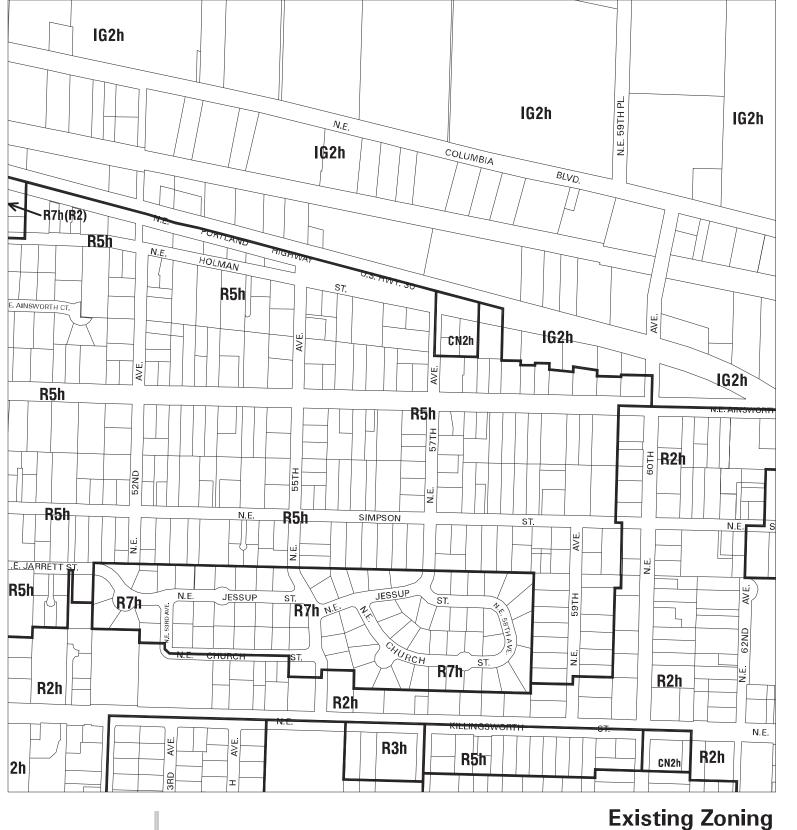

### Existing Zoning

Bureau of Planning & Sustainability - City of Portland, Oregon

Zone Boundary
Plan District Boundary
Natural Resource
Management Plan Boundary

c = Environmental Conservation Overlayp = Environmental Protection Overlay