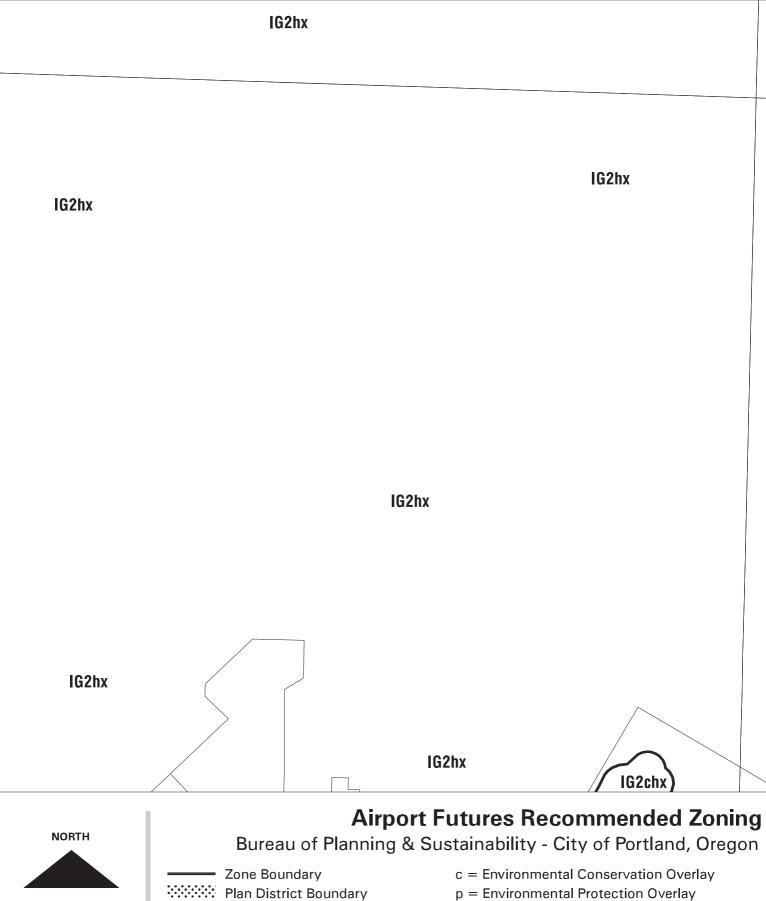

### **Airport Futures Recommended Zoning**

Bureau of Planning & Sustainability - City of Portland, Oregon

Zone Boundary
Plan District Boundary
Natural Resource
Management Plan Boundary

c = Environmental Conservation Overlay

p = Environmental Protection Overlay

\*\* Public Recreation Trail

 $\leftarrow -- \rightarrow$  Top of Bank

February 22, 2011 Map 1/4 Section 1932