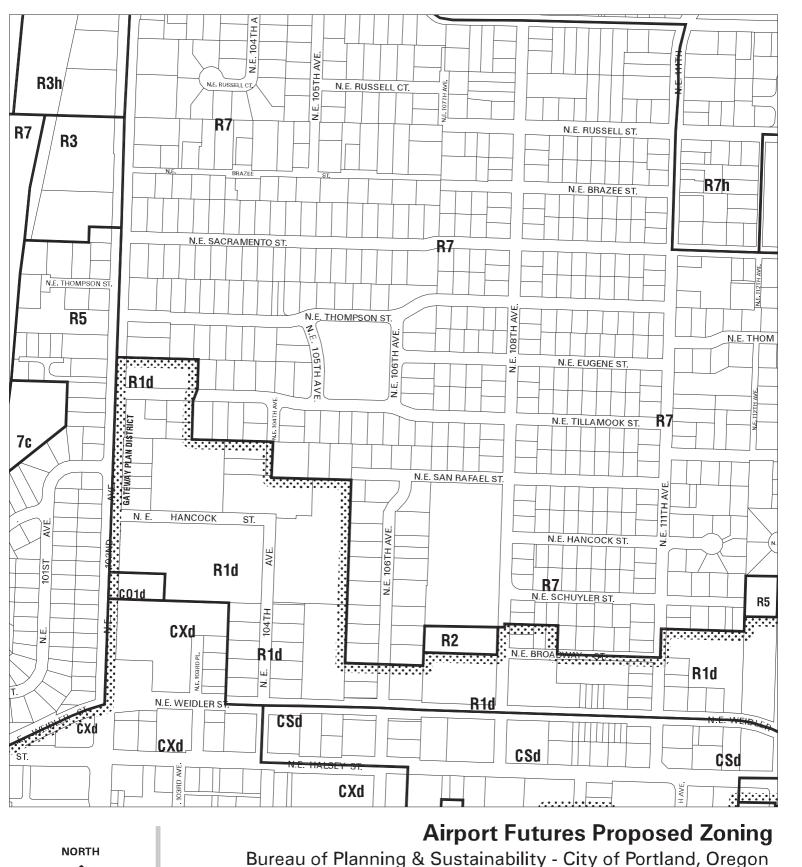

### **Airport Futures Proposed Zoning**

Bureau of Planning & Sustainability - City of Portland, Oregon

Zone Boundary
Plan District Boundary
Natural Resource
Management Plan Boundary

- c = Environmental Conservation Overlayp = Environmental Protection Overlay
- \* \* \* Public Recreation Trail