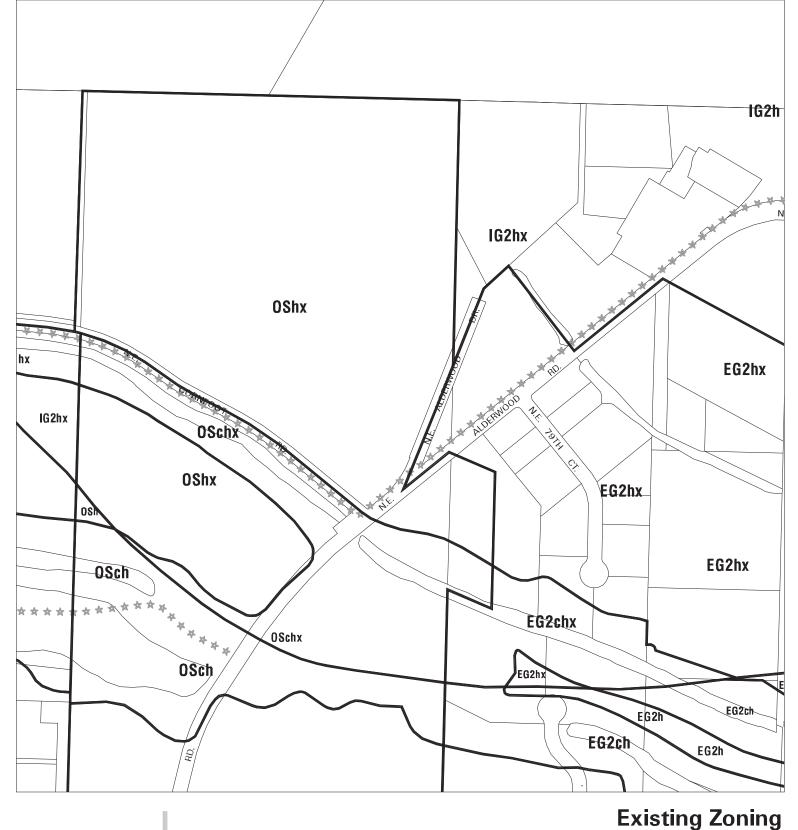

ental Conservation Overlayp = Environmental Protection Overlay

★★★ Public Recreation Trail←—→ Top of Bank

February 22, 2011 Map 1



## Bureau of Planning & Sustainability - City of Portland, Oregon

Zone Boundary
Plan District Boundary

Natural Resource
Management Plan Boundary

c = Environmental Conservation Overlay

 $\mathsf{p} = \mathsf{Environmental} \ \mathsf{Protection} \ \mathsf{Overlay}$ 

★★★ Public Recreation Trail←—→ Top of Bank



## Airport Futures Recommended Zoning

Bureau of Planning & Sustainability - City of Portland, Oregon



Zone Boundary

Plan District Boundary

Natural Resource Management Plan Boundary  $c = \hbox{Environmental Conservation Overlay}$ 

p = Environmental Protection Overlay

★ ★ ★ Public Recreation Trail

 $\leftarrow -- \rightarrow$  Top of Bank





Zone Boundary

Plan District Boundary

Natural Resource Management Plan Boundary

- c = Environmental Conservation Overlay
- p = Environmental Protection Overlay
- **Public Recreation Trail**

Top of Bank



### **Airport Futures Recommended Zoning**

Bureau of Planning & Sustainability - City of Portland, Oregon

NORTH

0' 400'

Scale (Feet)

Zone Boundary

Plan District Boundary

Natural Resource

Management Plan Boundary

 $c = {\sf Environmental}\ {\sf Conservation}\ {\sf Overlay}$ 

p = Environmental Protection Overlay

**★★★** Public Recreation Trail

 $\leftarrow --\rightarrow$  Top of Bank



## NORTH 0' 400' Scale (Feet) City Boundary

### Bureau of Planning & Sustainability - City of Portland, Oregon

Zone Boundary
Plan District Boundary

Natural Resource Management Plan Boun