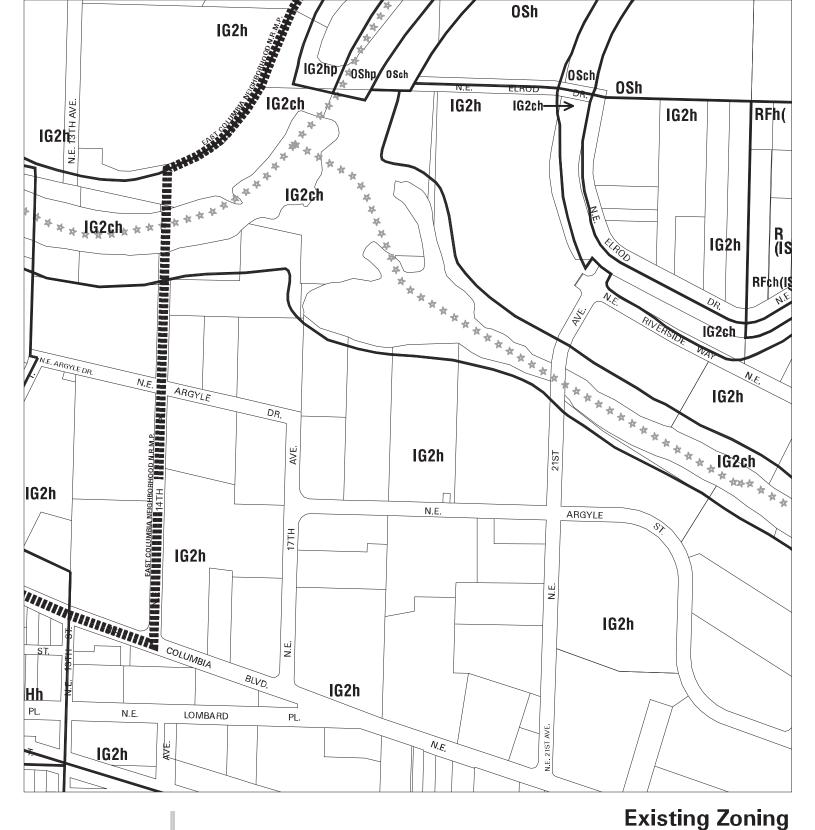

### Existing Zoning

Bureau of Planning & Sustainability - City of Portland, Oregon

Zone Boundary

Plan District Boundary

Natural Resource Management Plan Boundary c = Environmental Conservation Overlay

p = Environmental Protection Overlay

\* \* \* Public Recreation Trail

 $\leftarrow -- \rightarrow$  Top of Bank