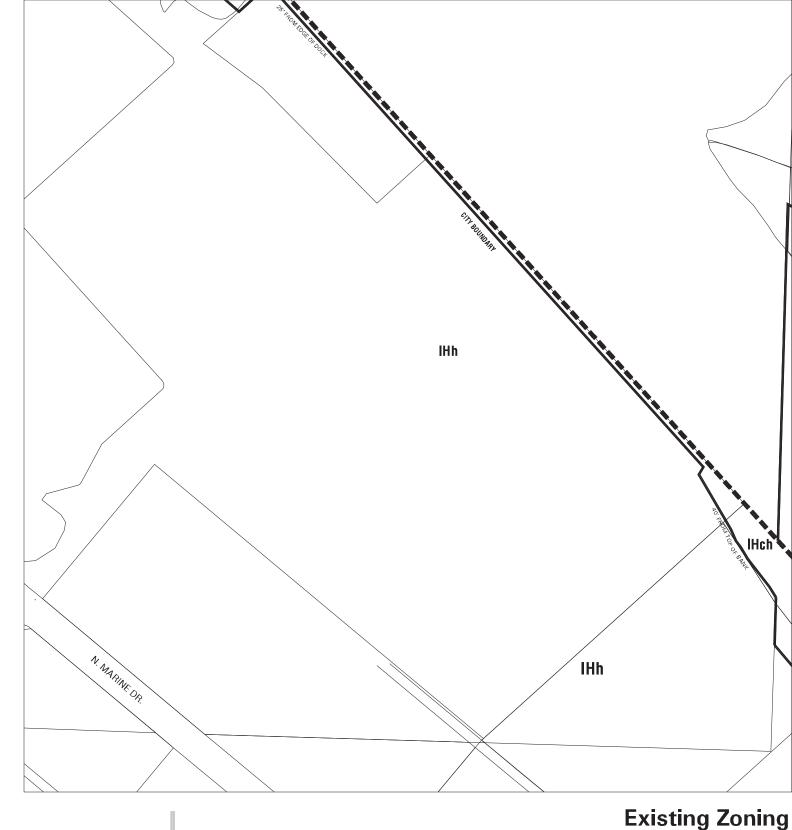

### Existing Zoning

Bureau of Planning & Sustainability - City of Portland, Oregon

Zone Boundary
Plan District Boundary
Natural Resource
Management Plan Boundary

c = Environmental Conservation Overlayp = Environmental Protection Overlay

★★★ Public Recreation Trail

 $\leftarrow -- \rightarrow$  Top of Bank

City Boundary