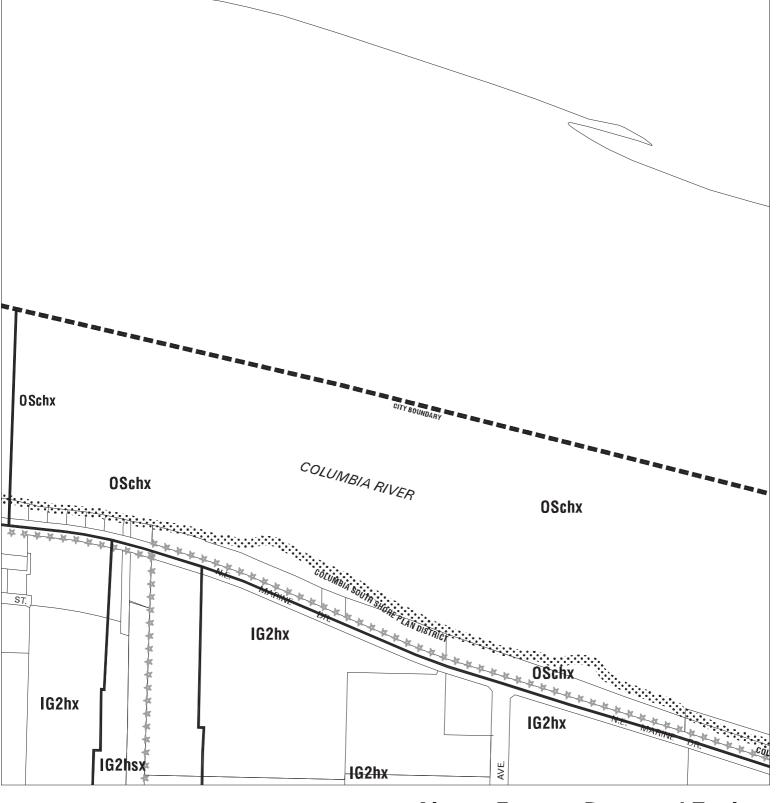

### Existing Zoning

Bureau of Planning & Sustainability - City of Portland, Oregon

Zone Boundary

Plan District Boundary

Natural Resource Management Plan Boundary c = Environmental Conservation Overlay

p = Environmental Protection Overlay

\* \* \* Public Recreation Trail

 $\leftarrow -- \rightarrow$  Top of Bank