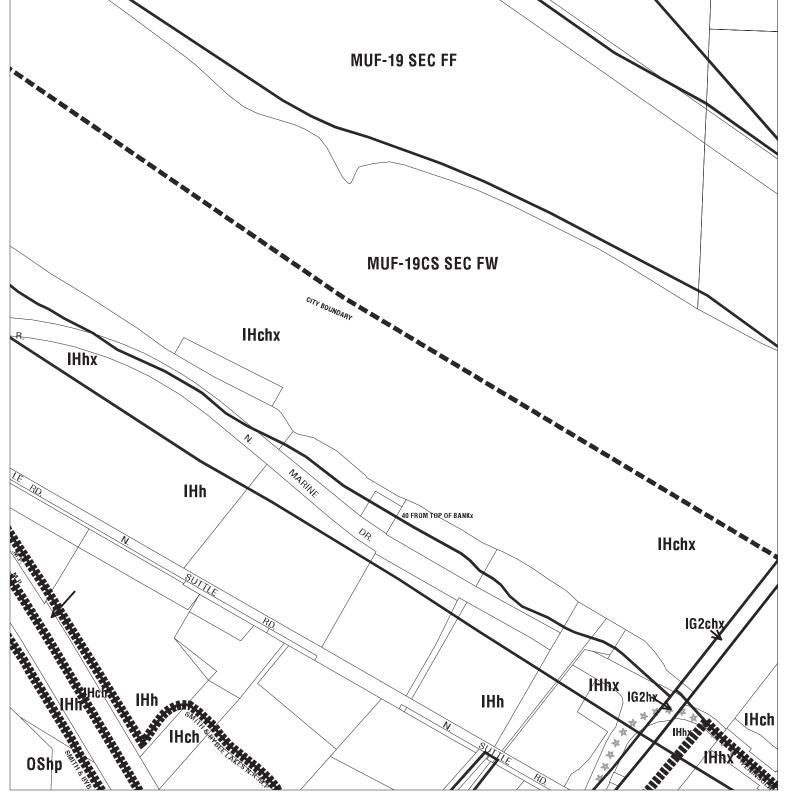

### Existing Zoning

Bureau of Planning & Sustainability - City of Portland, Oregon

Zone Boundary

Plan District Boundary

Natural Resource Management Plan Boundary c = Environmental Conservation Overlay

p = Environmental Protection Overlay

\* \* \* Public Recreation Trail

 $\leftarrow -- \rightarrow$  Top of Bank