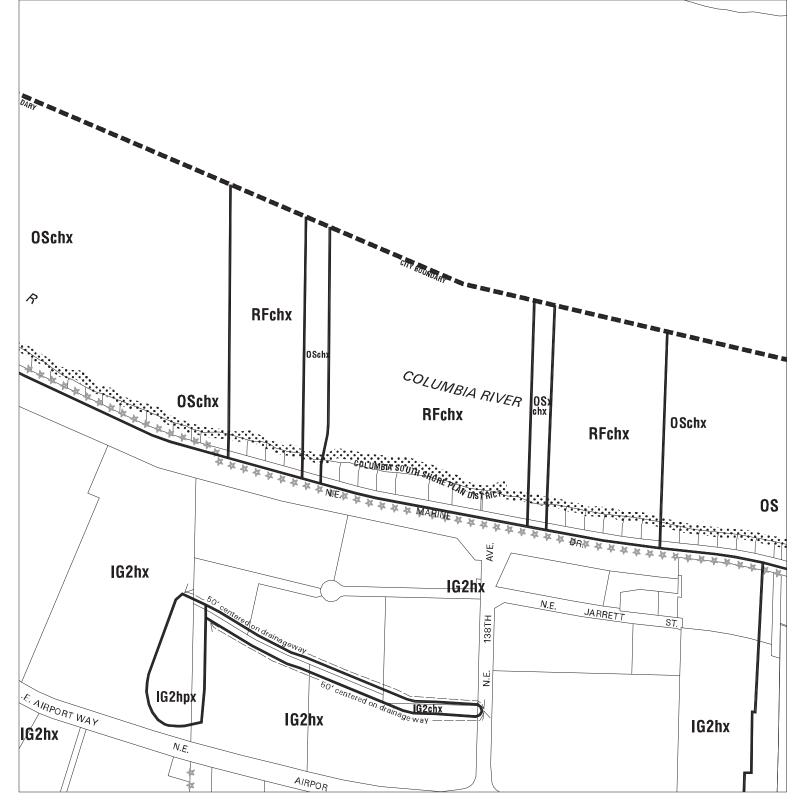

### Existing Zoning

Bureau of Planning & Sustainability - City of Portland, Oregon

Zone Boundary

Plan District Boundary

Natural Resource Management Plan Boundary c = Environmental Conservation Overlay

p = Environmental Protection Overlay

\* \* \* Public Recreation Trail

 $\leftarrow -- \rightarrow$  Top of Bank