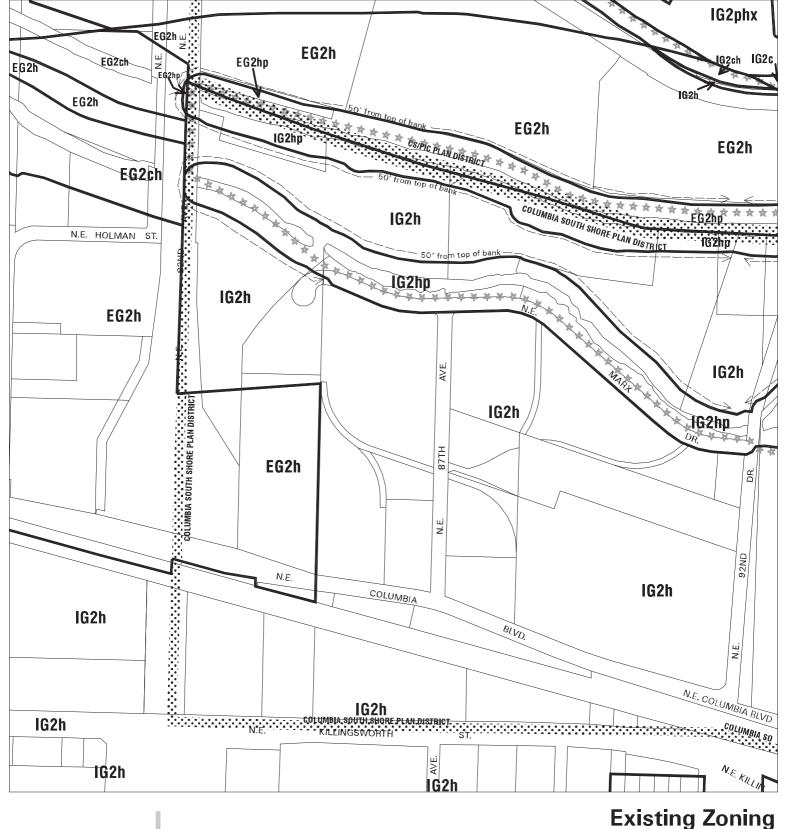

### Existing Zoning

Bureau of Planning & Sustainability - City of Portland, Oregon

Zone Boundary
Plan District Boundary
Natural Resource
Management Plan Boundary

c = Environmental Conservation Overlayp = Environmental Protection Overlay

★★★ Public Recreation Trail

 $\leftarrow -- \rightarrow$  Top of Bank

City Boundary