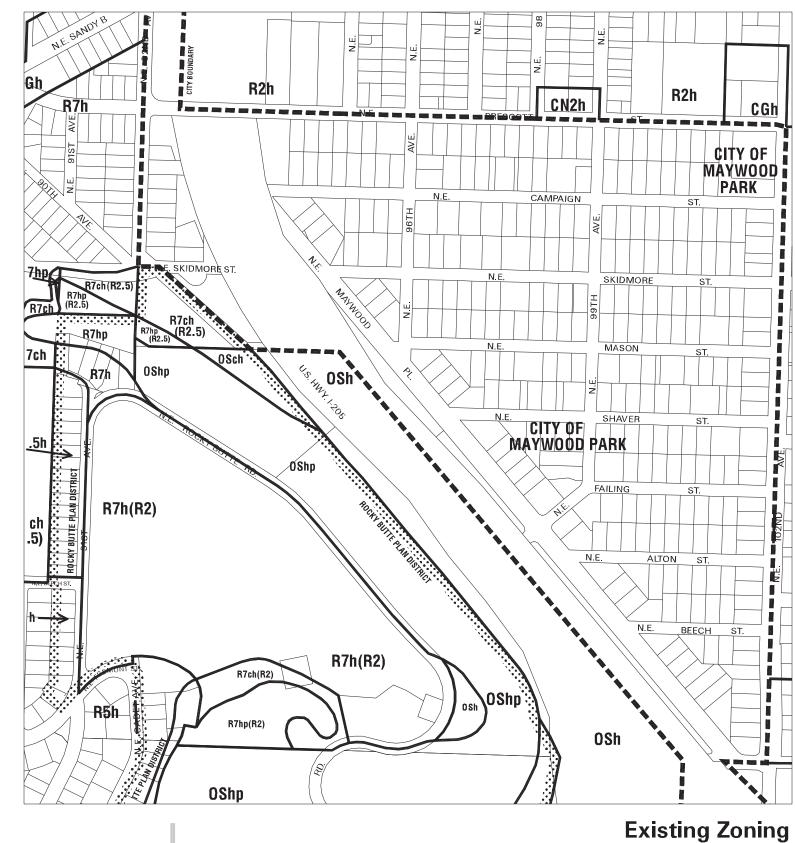

### Existing Zoning

Bureau of Planning & Sustainability - City of Portland, Oregon

Zone Boundary

Plan District Boundary

Natural Resource Management Plan Boundary c = Environmental Conservation Overlay

p = Environmental Protection Overlay

\* \* \* Public Recreation Trail

 $\leftarrow -- \rightarrow$  Top of Bank