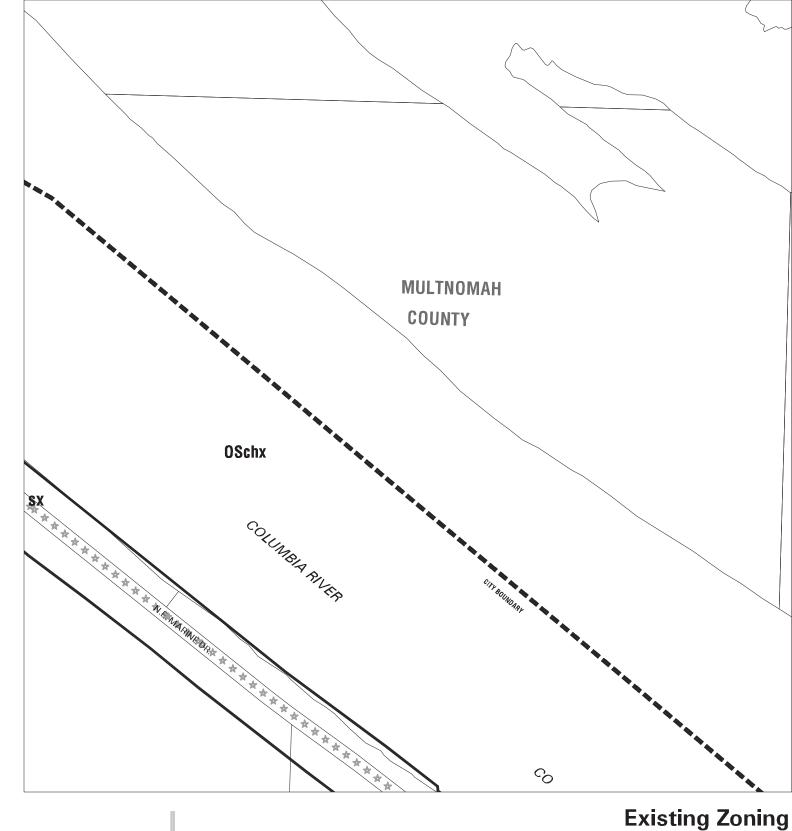

### Existing Zoning

Bureau of Planning & Sustainability - City of Portland, Oregon

Zone Boundary
Plan District Boundary
Natural Resource
Management Plan Boundary

c = Environmental Conservation Overlayp = Environmental Protection Overlay