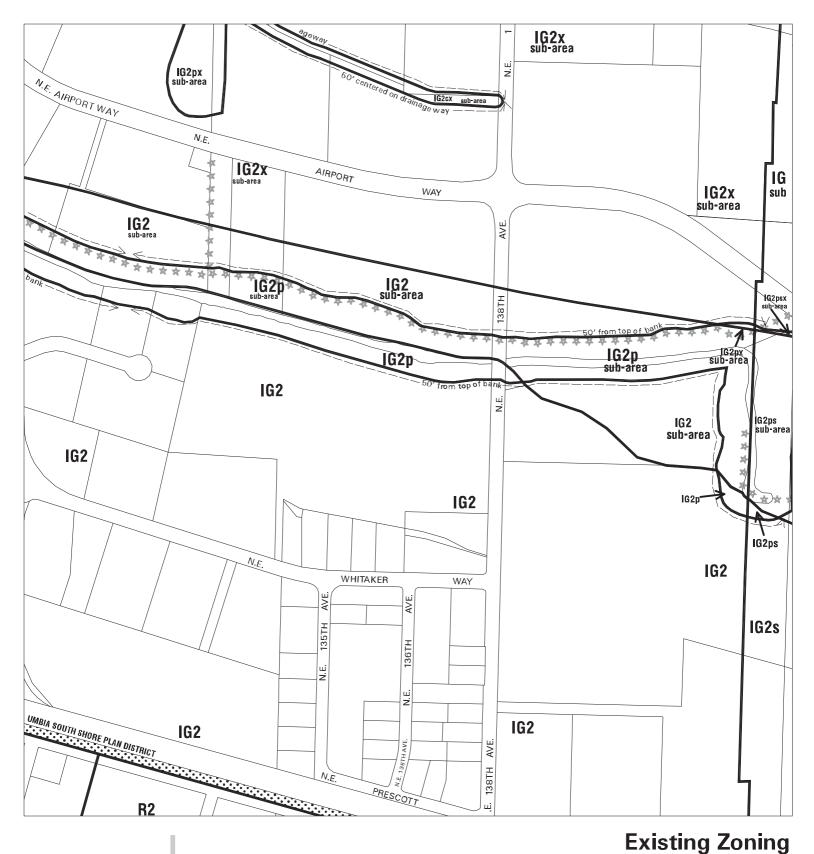

### Existing Zoning

Bureau of Planning & Sustainability - City of Portland, Oregon

Zone Boundary

Plan District Boundary

Natural Resource Management Plan Boundary c = Environmental Conservation Overlay

p = Environmental Protection Overlay

\* \* \* Public Recreation Trail

 $\leftarrow -- \rightarrow$  Top of Bank