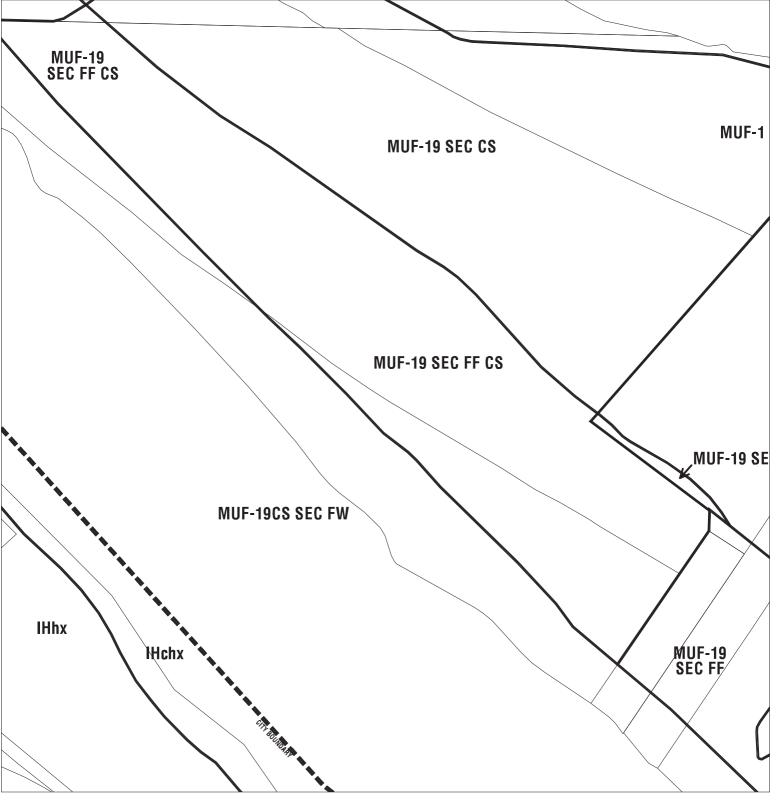

# O' 400' Scale (Feet)

Zone Boundary

Plan District Boundary

Natural Resource
Management Plan Boundary

c = Environmental Conservation Overlay

p = Environmental Protection Overlay

\* \* \* Public Recreation Trail

← → Top of Bank

September 24, 2010