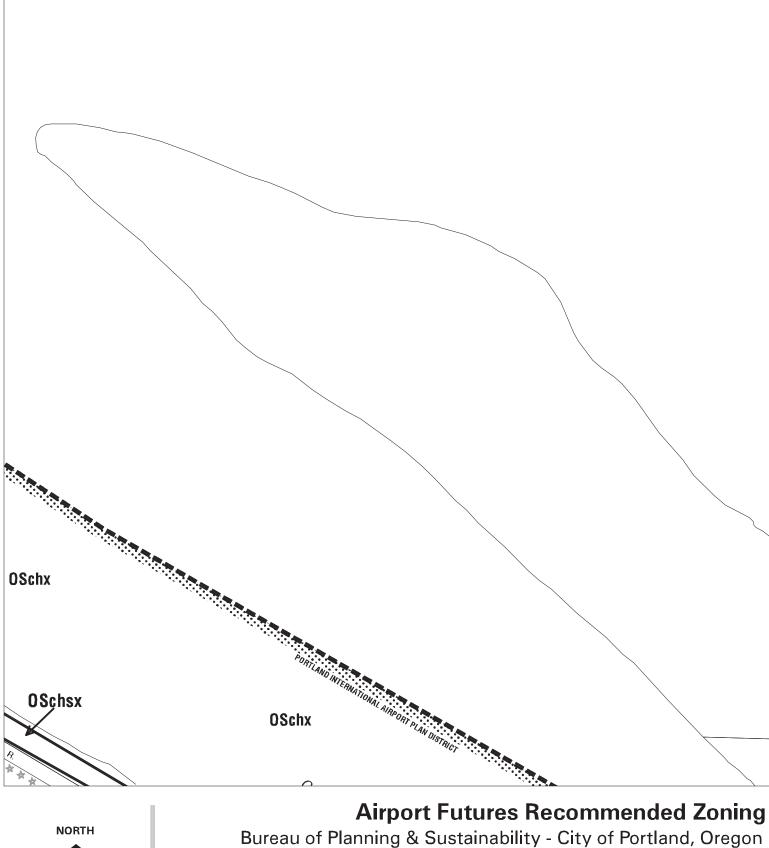

### **Airport Futures Recommended Zoning**

Bureau of Planning & Sustainability - City of Portland, Oregon

Zone Boundary
Plan District Boundary
Natural Resource
Management Plan Boundary

c = Environmental Conservation Overlay