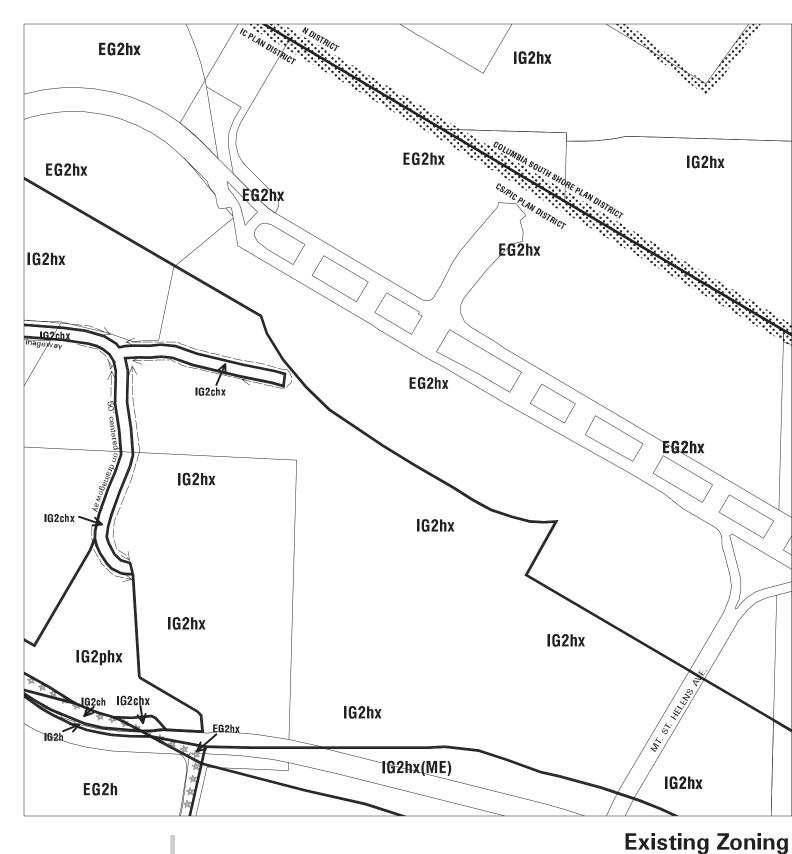

### Existing Zoning

Bureau of Planning & Sustainability - City of Portland, Oregon

Zone Boundary

Plan District Boundary

Natural Resource Management Plan Boundary c = Environmental Conservation Overlay

p = Environmental Protection Overlay

\* \* \* Public Recreation Trail

 $\leftarrow -- \rightarrow$  Top of Bank