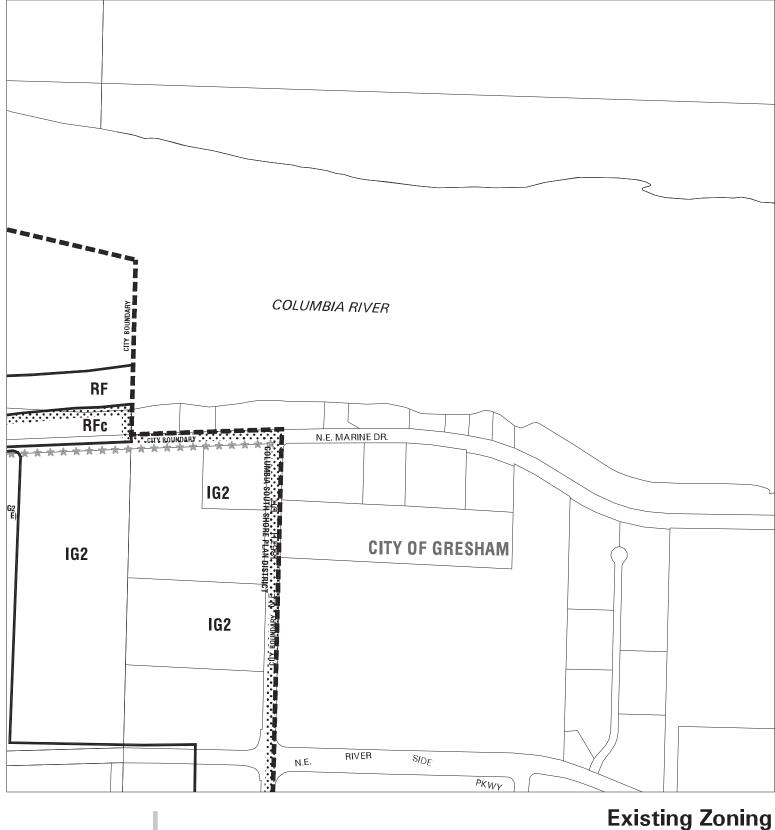

### Existing Zoning

Bureau of Planning & Sustainability - City of Portland, Oregon

Zone Boundary
Plan District Boundary
Natural Resource
Management Plan Boundary

c = Environmental Conservation Overlayp = Environmental Protection Overlay

★★★ Public Recreation Trail

 $\leftarrow -- \rightarrow$  Top of Bank

City Boundary