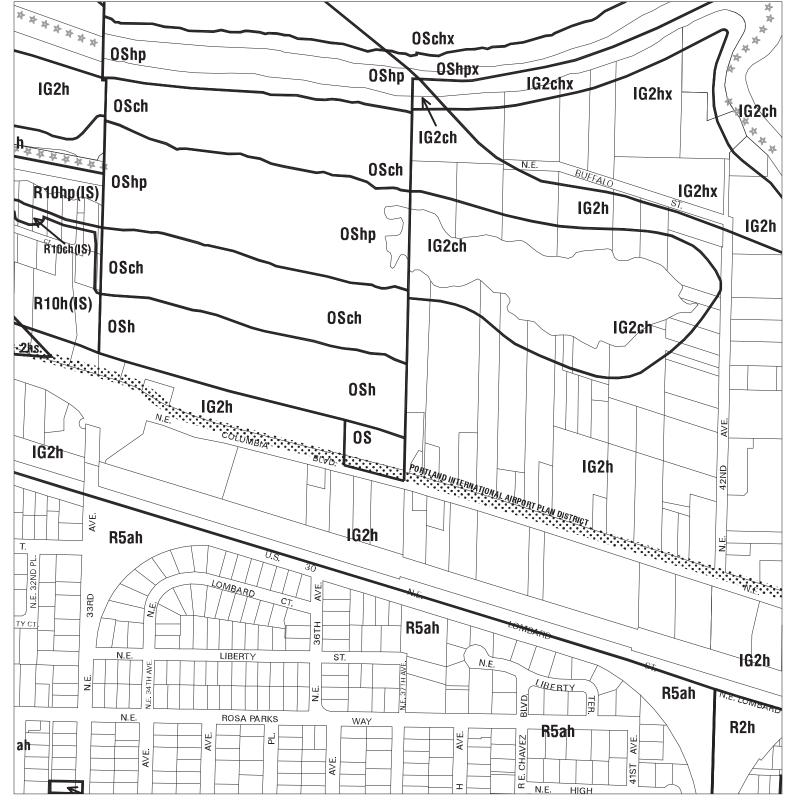

### Existing Zoning

Bureau of Planning & Sustainability - City of Portland, Oregon

Zone Boundary
Plan District Boundary

Natural Resource
Management Plan Boundary

c = Environmental Conservation Overlay

p = Environmental Protection Overlay

★★★ Public Recreation Trail← Top of Bank

September 24, 2010