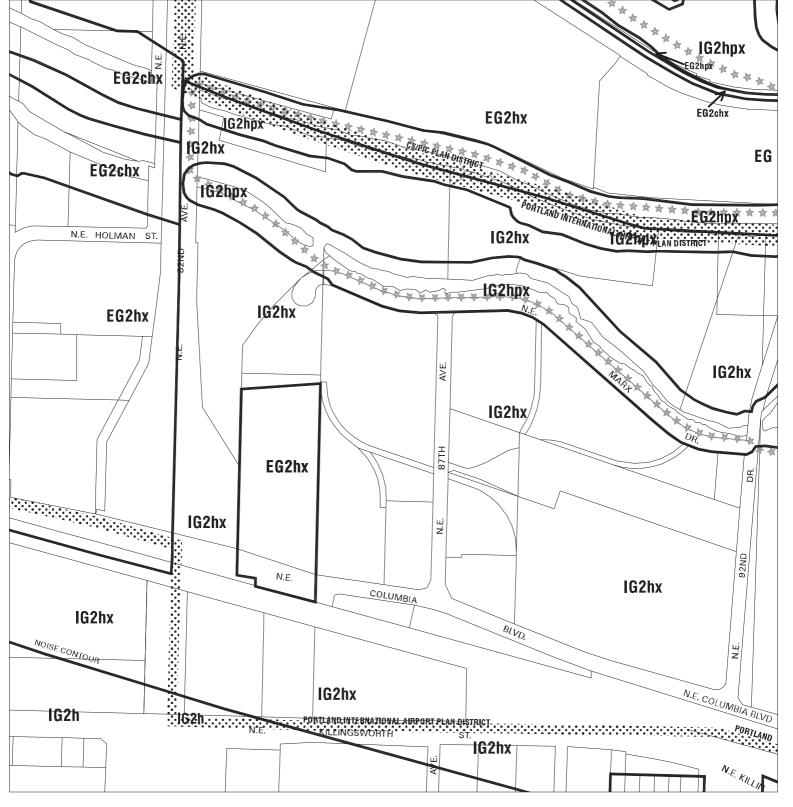

### **Airport Futures Proposed Zoning**

Bureau of Planning & Sustainability - City of Portland, Oregon

Zone Boundary
Plan District Boundary

Natural Resource
Management Plan Boundary

- c = Environmental Conservation Overlay
- p = Environmental Protection Overlay
- ★★★ Public Recreation Trail← Top of Bank