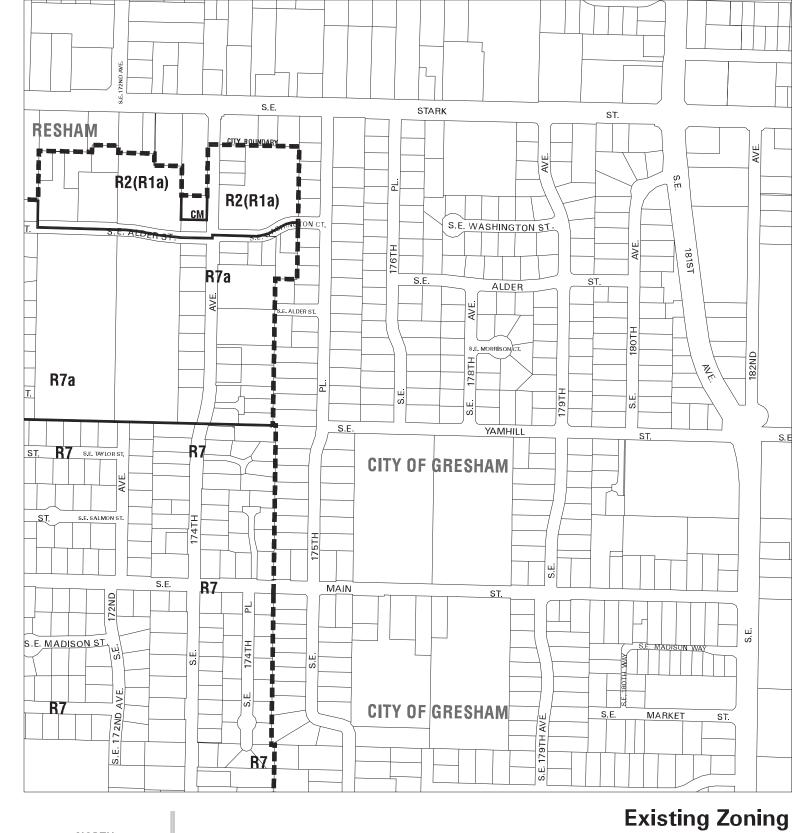

### Existing Zoning

Bureau of Planning & Sustainability - City of Portland, Oregon

Zone Boundary
Plan District Boundary
Natural Resource
Management Plan Boundary

c = Environmental Conservation Overlayp = Environmental Protection Overlay