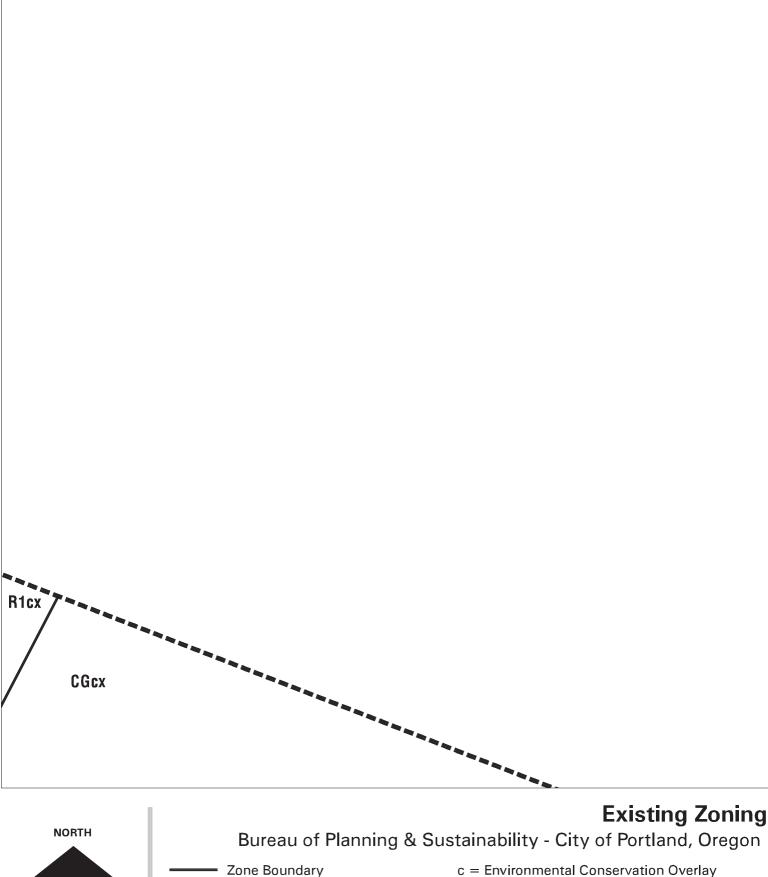

### Existing Zoning

Bureau of Planning & Sustainability - City of Portland, Oregon

Zone Boundary
Plan District Boundary
Natural Resource
Management Plan Boundary

c = Environmental Conservation Overlayp = Environmental Protection Overlay