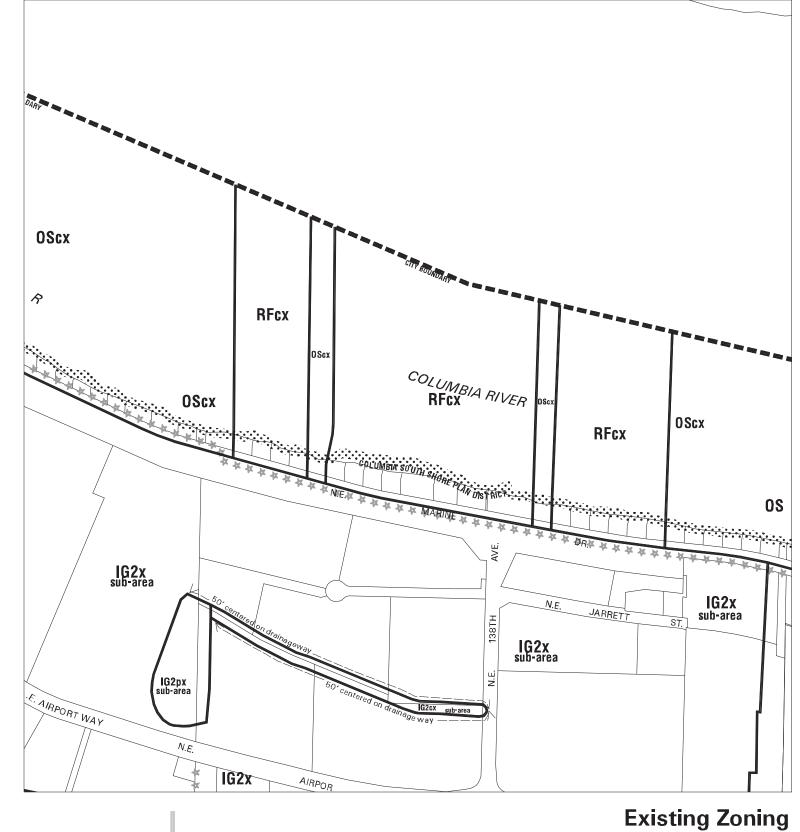

### Existing Zoning

Bureau of Planning & Sustainability - City of Portland, Oregon

Zone Boundary
Plan District Boundary
Natural Resource
Management Plan Boundary

c = Environmental Conservation Overlayp = Environmental Protection Overlay

★★★ Public Recreation Trail

 $\leftarrow -- \rightarrow$  Top of Bank

City Boundary