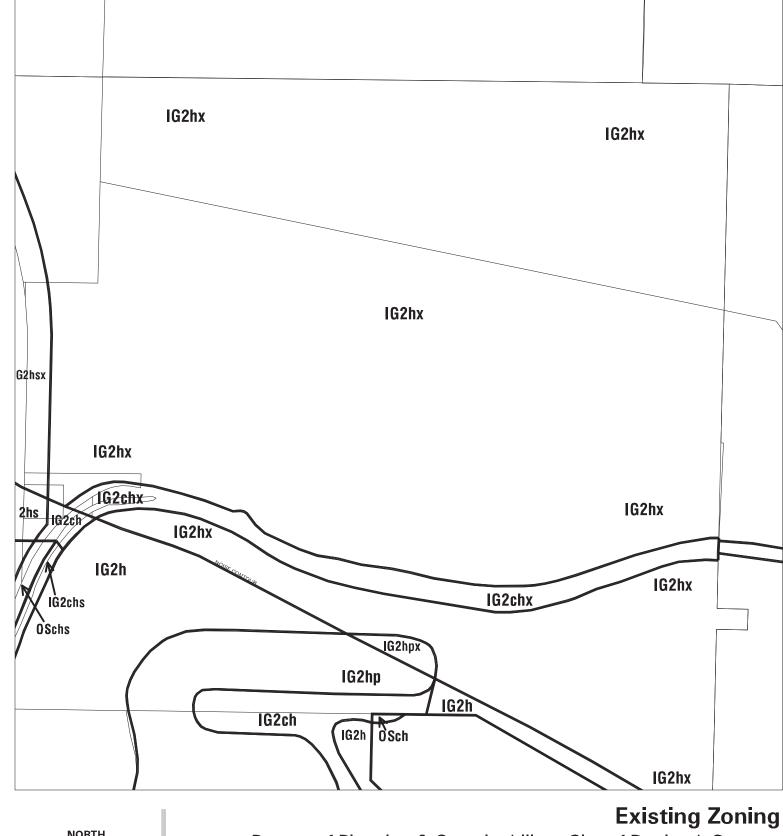

### Existing Zoning

Bureau of Planning & Sustainability - City of Portland, Oregon

Zone Boundary
Plan District Boundary
Natural Resource
Management Plan Boundary

c = Environmental Conservation Overlayp = Environmental Protection Overlay

★★★ Public Recreation Trail

 $\leftarrow -- \rightarrow$  Top of Bank

City Boundary