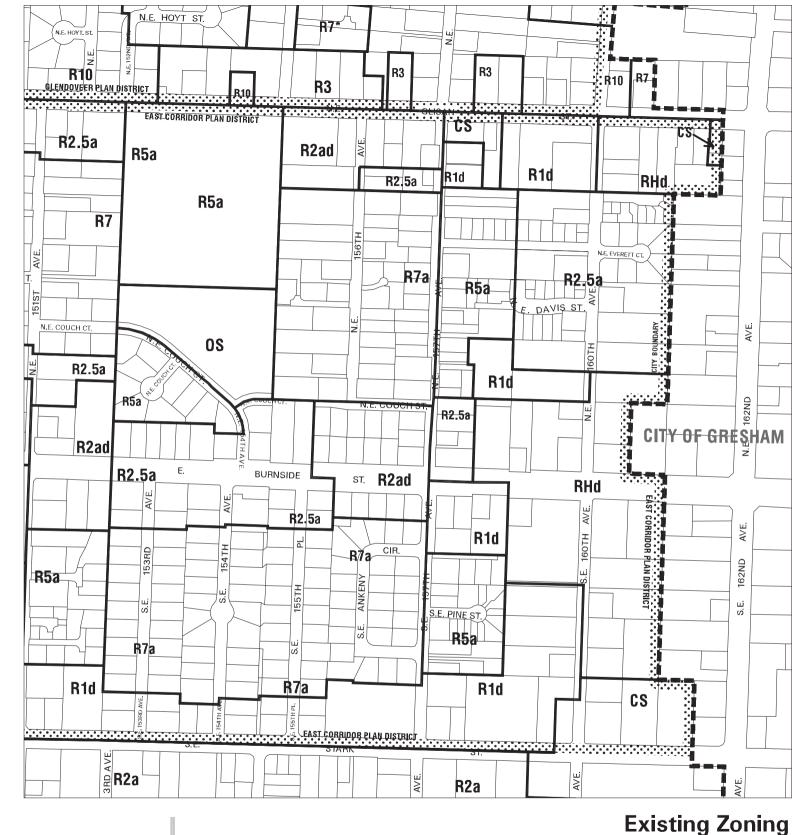

### Existing Zoning

Bureau of Planning & Sustainability - City of Portland, Oregon

Zone Boundary
Plan District Boundary
Natural Resource
Management Plan Boundary

c = Environmental Conservation Overlayp = Environmental Protection Overlay