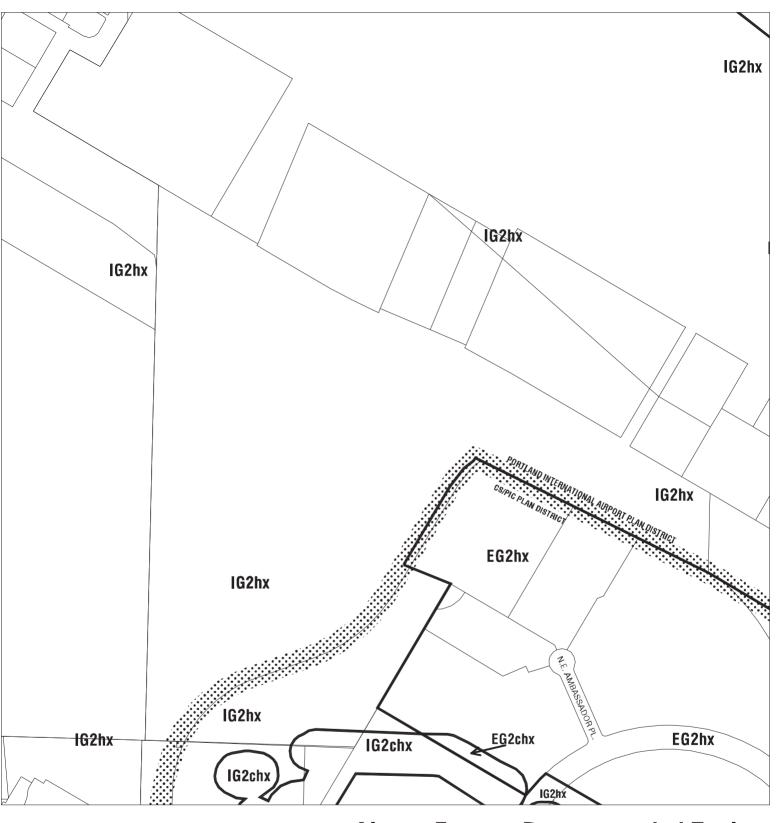

lay

★★★ Public Recreation Trail←—→ Top of Bank

February 22, 2011





Zone Boundary c = Environmental Conservation Overlay

Plan District Boundary

Natural Resource

Management Plan Boundary

p = Environmental Protection Overlay

\* \* Public Recreation Trail

September 24, 2010 Map 1/4 Section 2238





City Boundary

Bureau of Planning & Sustainability - City of Portland, Oregon



- c = Environmental Conservation Overlay p = Environmental Protection Overlay
- **Public Recreation Trail**

Top of Bank



NORTH

0' 400'

Scale (Feet)

Zone Boundary

Plan District Boundary

Natural Resource
Management Plan Boundary

c = Environmental Conservation Overlay

p = Environmental Protection Overlay

\* \* \* Public Recreation Trail

 $\leftarrow -- \rightarrow$  Top of Bank

September 24, 2010



## **Airport Futures Recommended Zoning**

Bureau of Planning & Sustainability - City of Portland, Oregon

Zone Boundary
Plan District Boundary

Natural Resource
Management Plan Boundary

c = Environmental Conservation Overlay

p = Environmental Protection Overlay

★★★ Public Recreation Trail←—→ Top of Bank

February 22, 2011



## Bureau of Planning & Sustainability - City of Portland, Oregon

Zone Boundary
Plan District Boundary

Natural Resource
Management Plan Boundary

c = Environmental Conservation Overlay

p = Environmental Protection Overlay

★★★ Public Recreation Trail←—→ Top of Bank

September 24, 2010





## **Airport Futures Recommended Zoning**

Bureau of Planning & Sustainability - City of Portland, Oregon

Zone Boundary
Plan District Boundary
Natural Resource
Management P