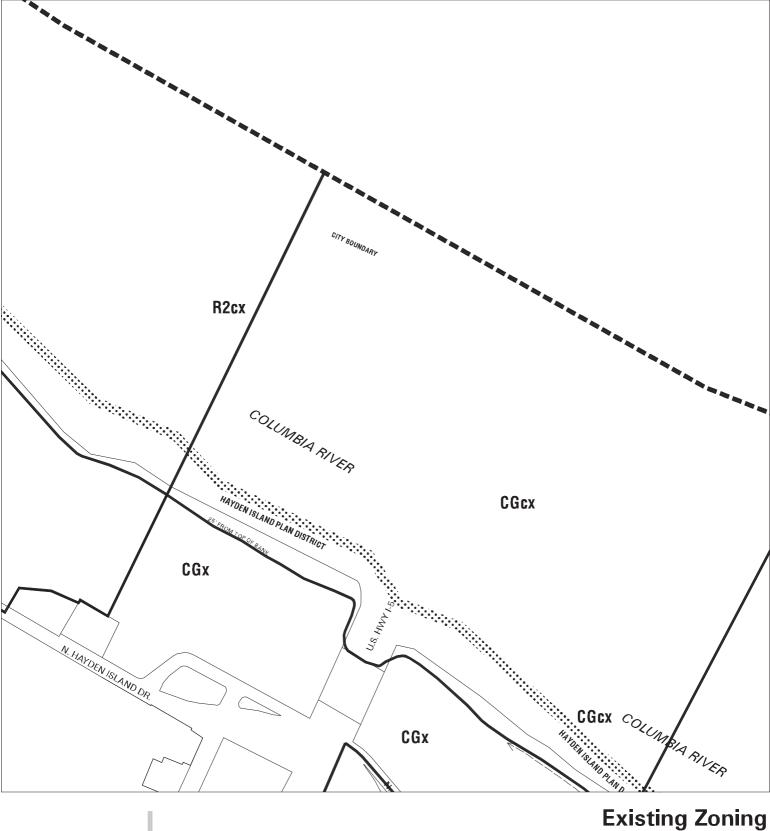

### Existing Zoning

Bureau of Planning & Sustainability - City of Portland, Oregon

Zone Boundary
Plan District Boundary
Natural Resource
Management Plan Boundary

c = Environmental Conservation Overlayp = Environmental Protection Overlay