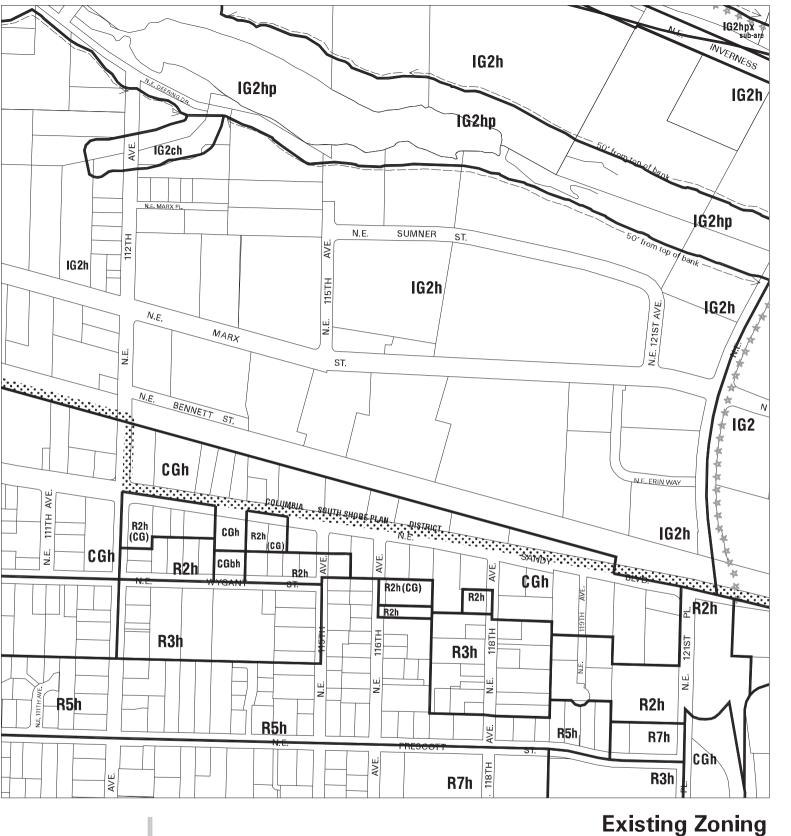

### Existing Zoning

Bureau of Planning & Sustainability - City of Portland, Oregon

Zone Boundary
Plan District Boundary
Natural Resource
Management Plan Boundary

c = Environmental Conservation Overlayp = Environmental Protection Overlay