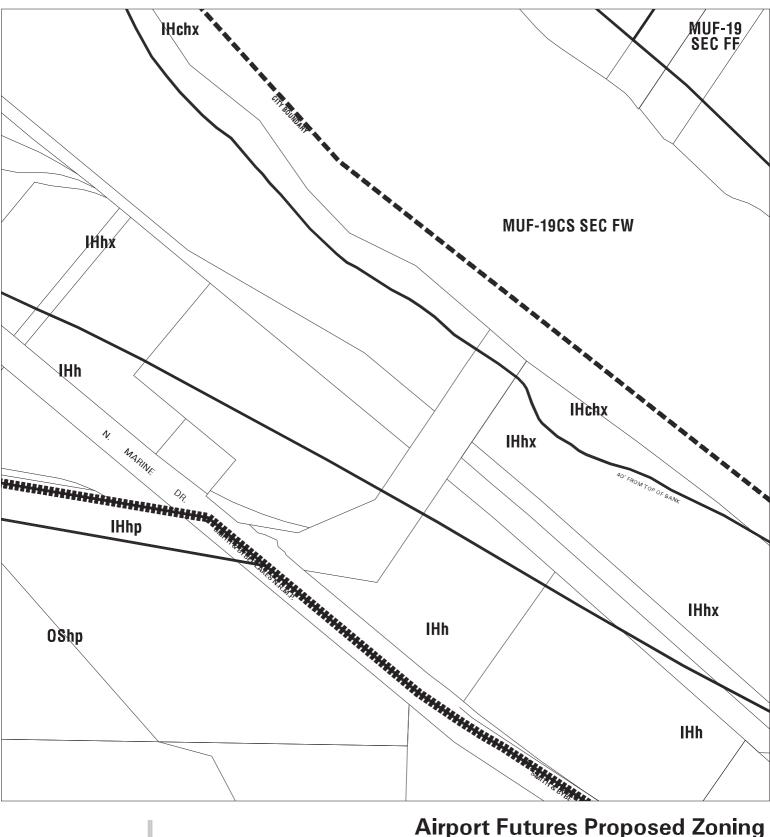

#### **Airport Futures Proposed Zoning**

Bureau of Planning & Sustainability - City of Portland, Oregon

Zone Boundary
Plan District Boundary
Natural Resource
Management Plan Boundary

c = Environmental Conservation Overlay

 $p = {\sf Environmental\ Protection\ Overlay}$ 

★★★ Public Recreation Trail←—→ Top of Bank

Zone Boundary c = Environmental Conservation Overlay

Natural Resource Management Plan Boundary p = Environmental Protection Overlay