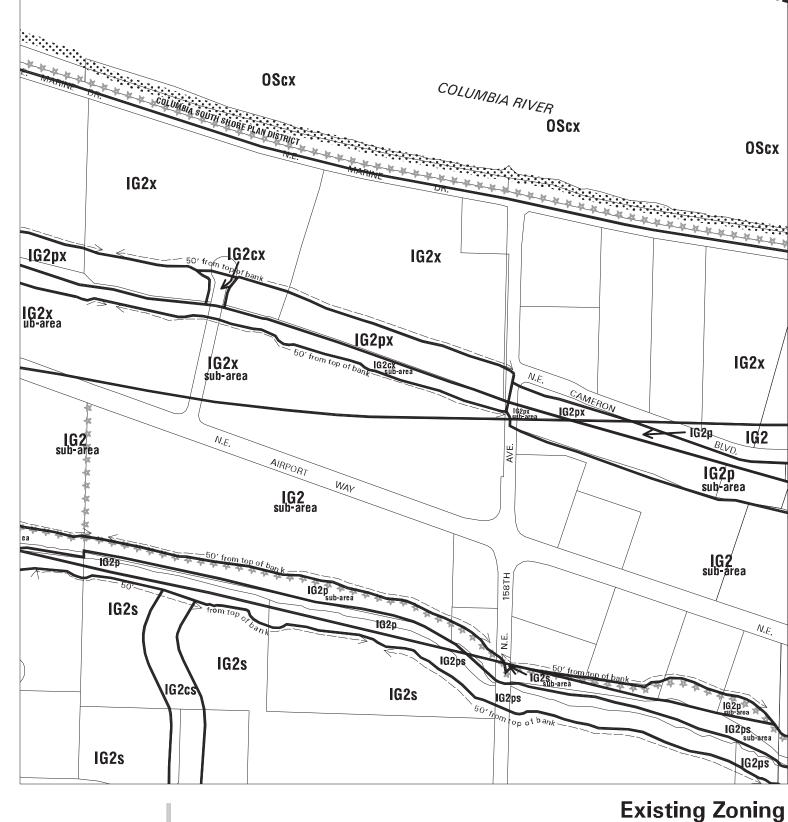

### Existing Zoning

Bureau of Planning & Sustainability - City of Portland, Oregon

Zone Boundary
Plan District Boundary
Natural Resource
Management Plan Boundary

c = Environmental Conservation Overlayp = Environmental Protection Overlay

★★★ Public Recreation Trail

 $\leftarrow -- \rightarrow$  Top of Bank

City Boundary