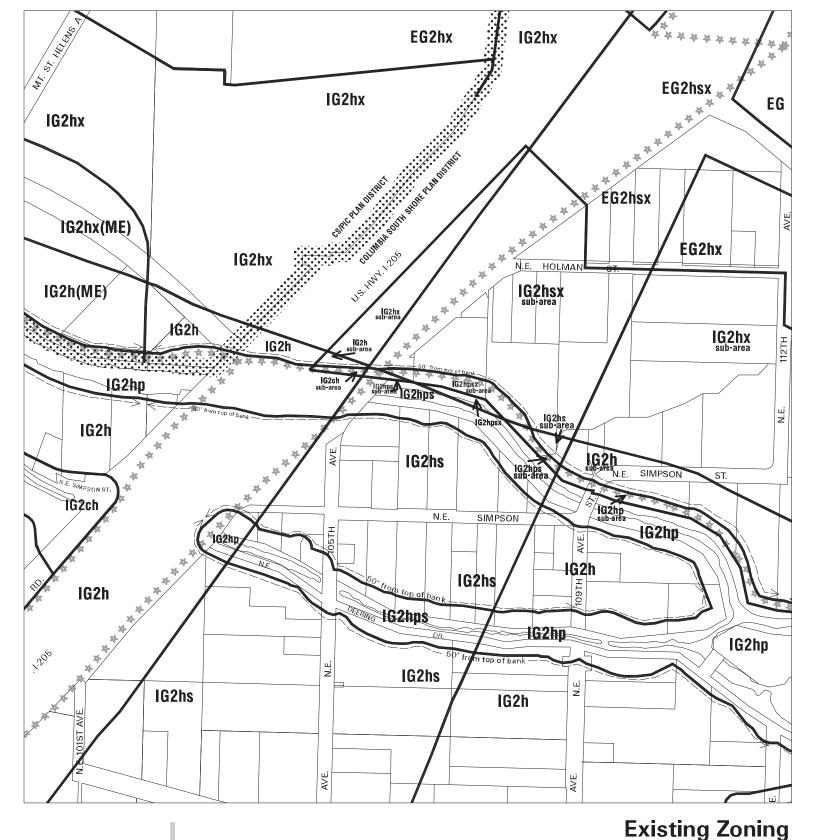

### Existing Zoning

Bureau of Planning & Sustainability - City of Portland, Oregon

Zone Boundary

Plan District Boundary

Natural Resource Management Plan Boundary c = Environmental Conservation Overlay

p = Environmental Protection Overlay