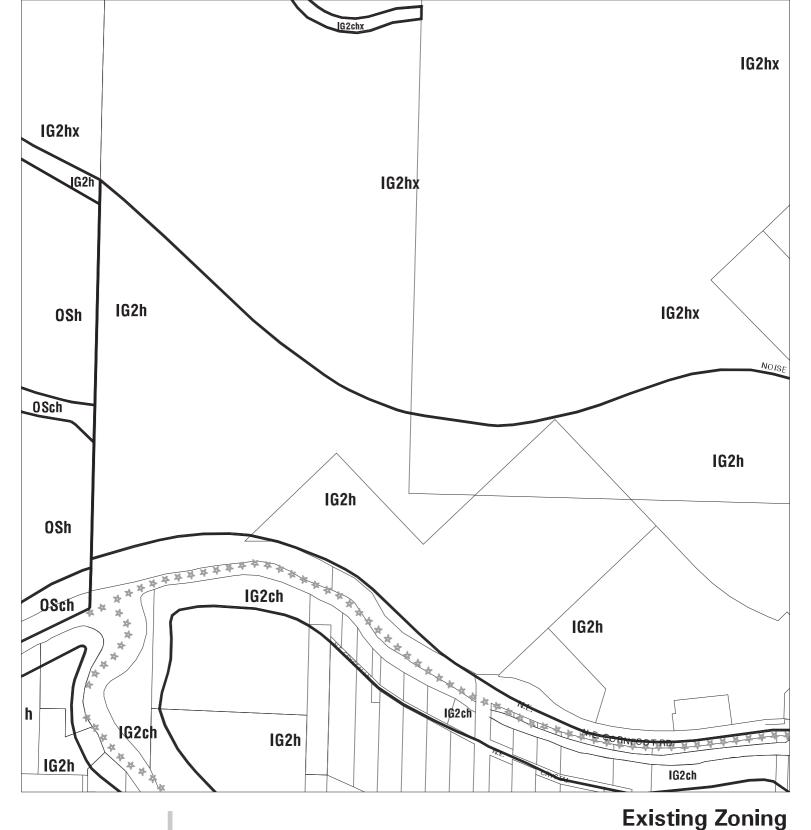

### Existing Zoning

Bureau of Planning & Sustainability - City of Portland, Oregon

Zone Boundary
Plan District Boundary
Natural Resource
Management Plan Boundary

c = Environmental Conservation Overlayp = Environmental Protection Overlay

★★★ Public Recreation Trail

 $\leftarrow -- \rightarrow$  Top of Bank

City Boundary