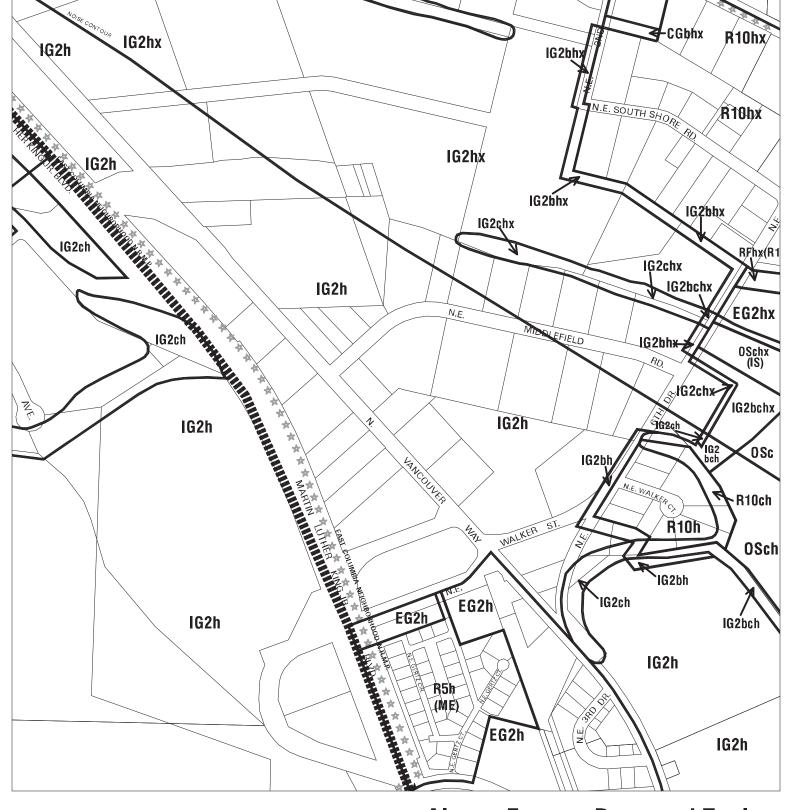

### **Airport Futures Proposed Zoning**

Bureau of Planning & Sustainability - City of Portland, Oregon

Zone Boundary
Plan District Boundary
Natural Resource
Management Plan Boundary

- c = Environmental Conservation Overlayp = Environmental Protection Overlay
- \* \* \* Public Recreation Trail