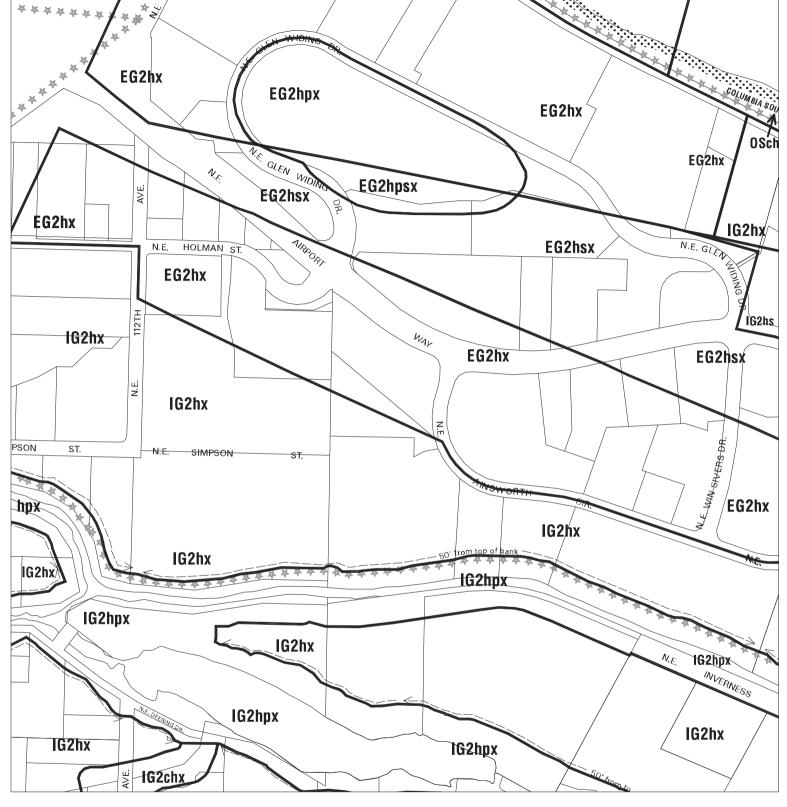

### Existing Zoning

Bureau of Planning & Sustainability - City of Portland, Oregon

Zone Boundary
Plan District Boundary
Natural Resource
Management Plan Boundary

c = Environmental Conservation Overlayp = Environmental Protection Overlay