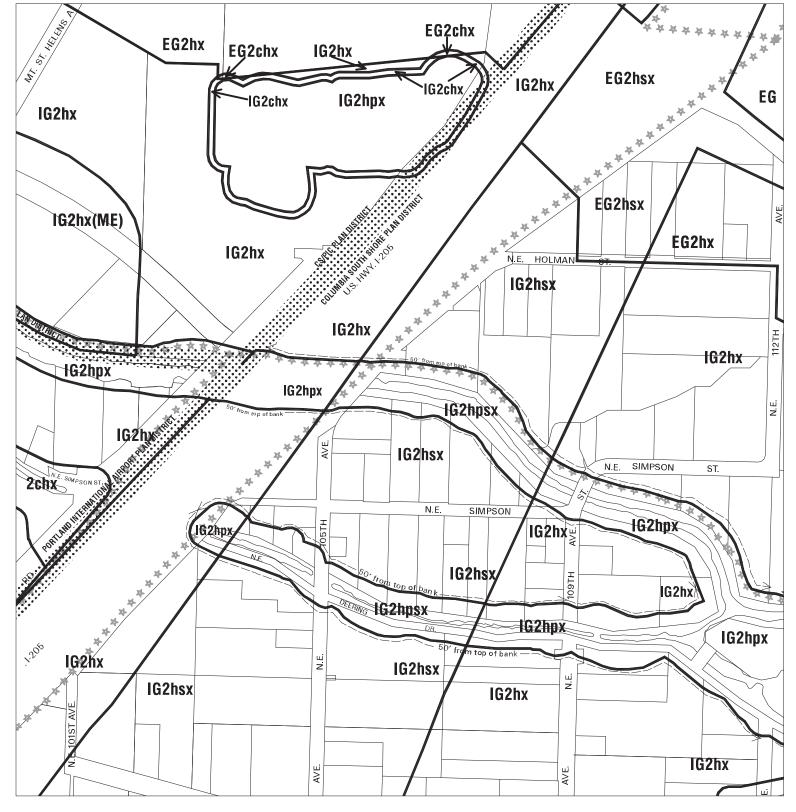

### Existing Zoning

Bureau of Planning & Sustainability - City of Portland, Oregon

Zone Boundary

Plan District Boundary

Natural Resource Management Plan Boundary c = Environmental Conservation Overlay

p = Environmental Protection Overlay