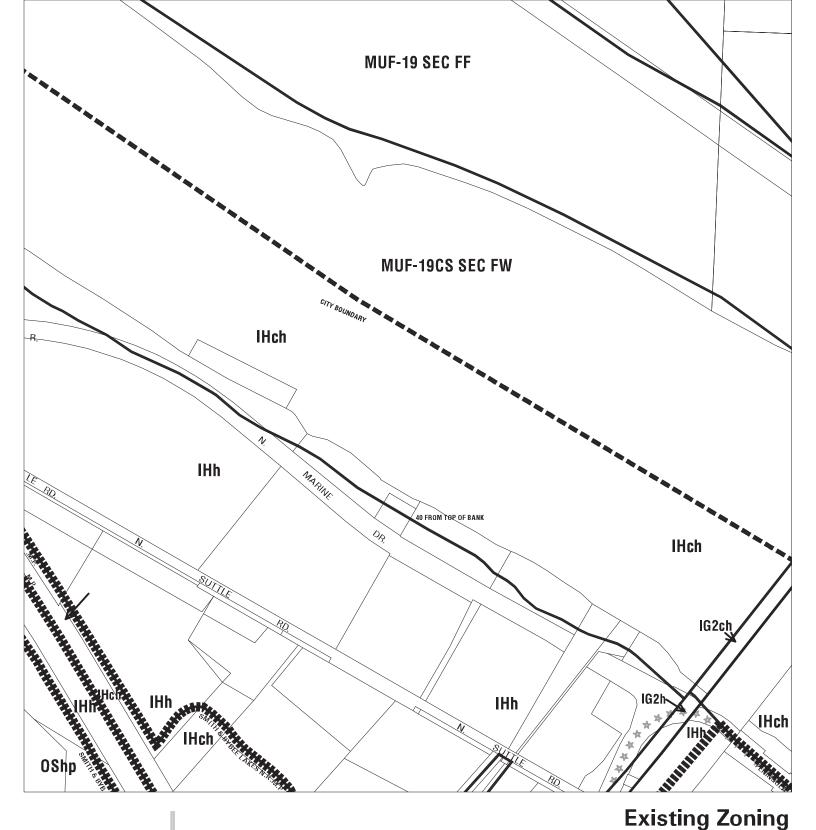

### Existing Zoning

Bureau of Planning & Sustainability - City of Portland, Oregon

Zone Boundary
Plan District Boundary
Natural Resource
Management Plan Boundary

c = Environmental Conservation Overlayp = Environmental Protection Overlay

★★★ Public Recreation Trail

 $\leftarrow -- \rightarrow$  Top of Bank

City Boundary