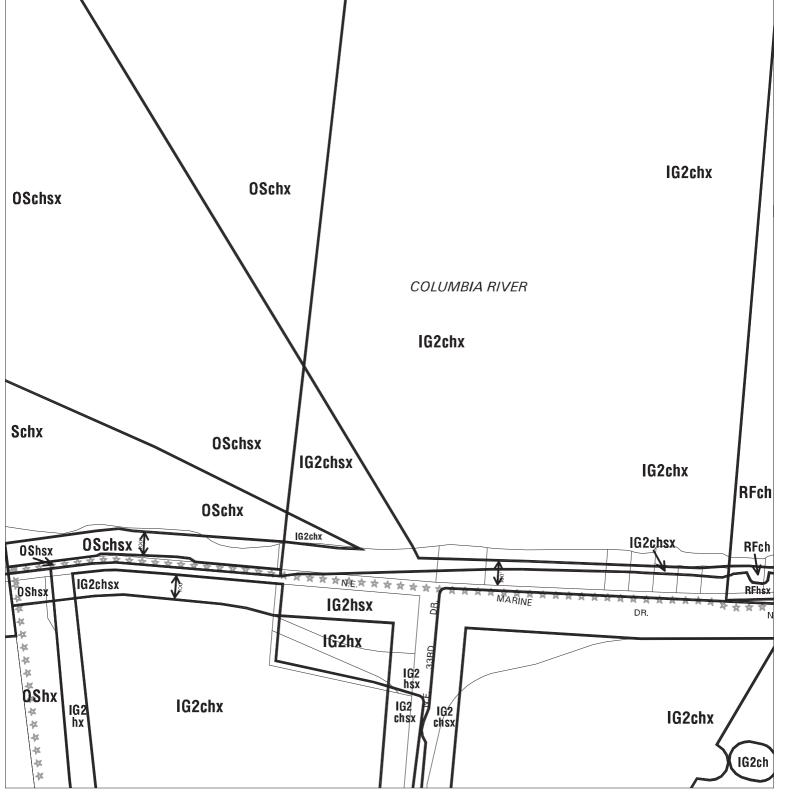

Boundary

c = Environmental Conservation Overlay

p = Environmental Protection Overlay

Public Recreation Trail

Top of Bank

September 24, 2010



### **Airport Futures Recommended Zoning**

Bureau of Planning & Sustainability - City of Portland, Oregon

Zone Boundary
Plan District Boundary
Natural Resource
Management Plan Boundary

c = Environmental Conservation Overlay

p = Environmental Protection Overlay

\*\* Public Recreation Trail

 $\leftarrow -- \rightarrow$  Top of Bank

February 22, 2011 Map 1/4 Section 1932



### Bureau of Planning & Sustainability - City of Portland, Oregon

Zone Boundary
Plan District Boundary

Natural Resource
Management Plan Boundary

c = Environmental Conservation Overlay

p = Environmental Protection Overlay

★★★ Public Recreation Trail←—→ Top of Bank



### **Airport Futures Recommended Zoning**

Bureau of Planning & Sustainability - City of Portland, Oregon

Zone Boundary
Plan District Boundary

Natural Resource
Management Plan Boundary

c = Environmental Conservation Overlay
p = Environmental Protection Overlay

p = Environmental Protection Overlay★ ★ Public Recreation Trail

 $\leftarrow -- \rightarrow$  Top of Bank



### Bureau of Planning & Sustainability - City of Portland, Oregon

Zone Boundary c = Environmental Conservation Overlay
Plan District Boundary p = Environmental Protection Overlay

Natural Resource Management Plan Boundary **★★★** Public Recreation Trail

 $\leftarrow -- \rightarrow \quad$  Top of Bank

September 24, 2010



### **Airport Futures Recommended Zoning**

Bureau of Planning & Sustainability - City of Port