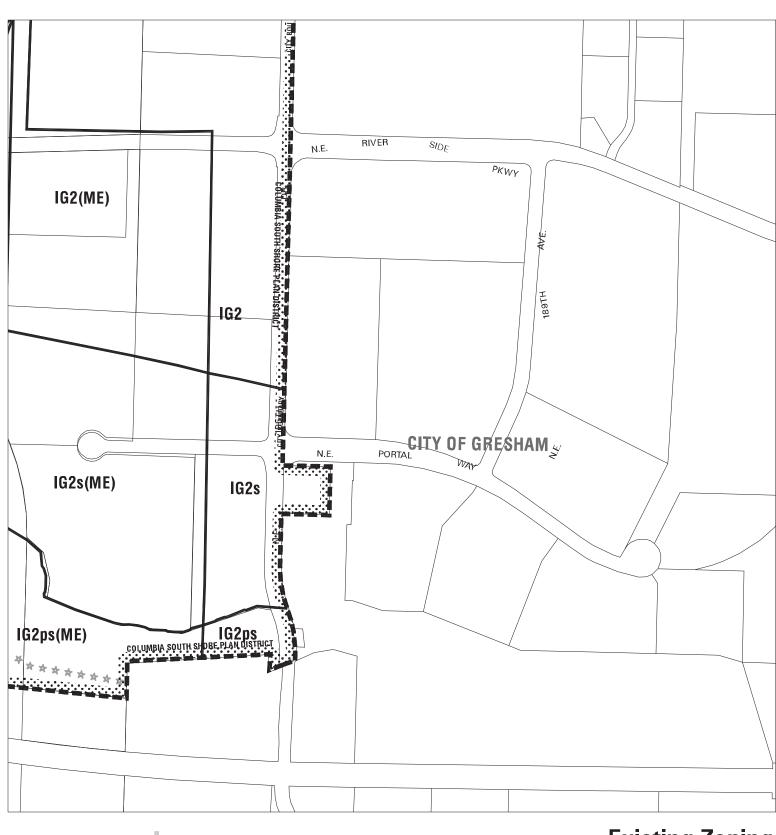

### Existing Zoning

Bureau of Planning & Sustainability - City of Portland, Oregon

Zone Boundary
Plan District Boundary

Natural Resource
Management Plan Boundary

c = Environmental Conservation Overlayp = Environmental Protection Overlay