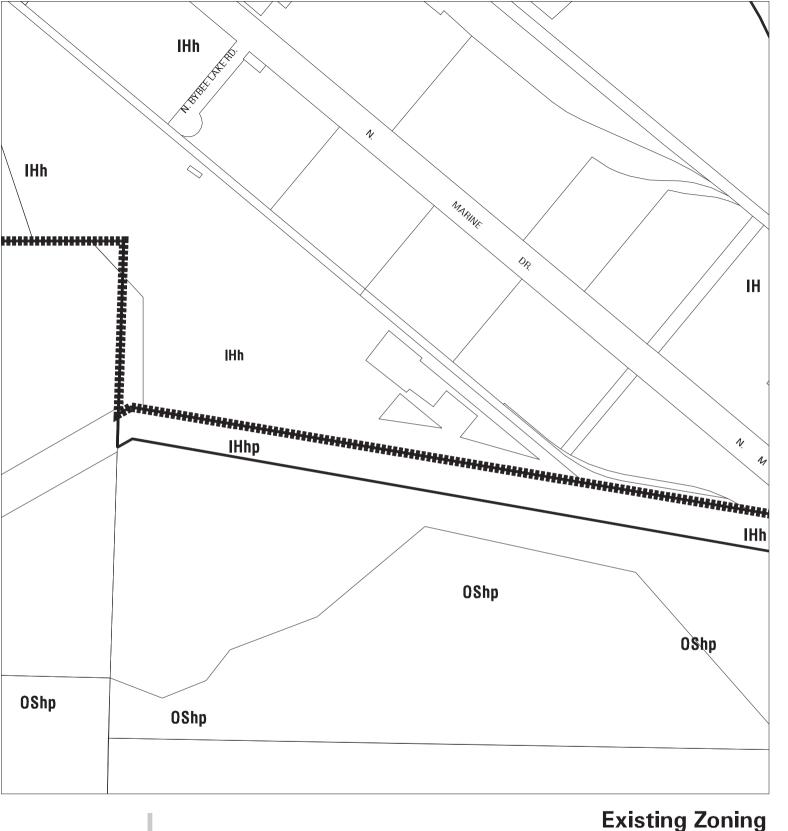

### Existing Zoning

Bureau of Planning & Sustainability - City of Portland, Oregon

Zone Boundary
Plan District Boundary
Natural Resource
Management Plan Boundary

c = Environmental Conservation Overlayp = Environmental Protection Overlay