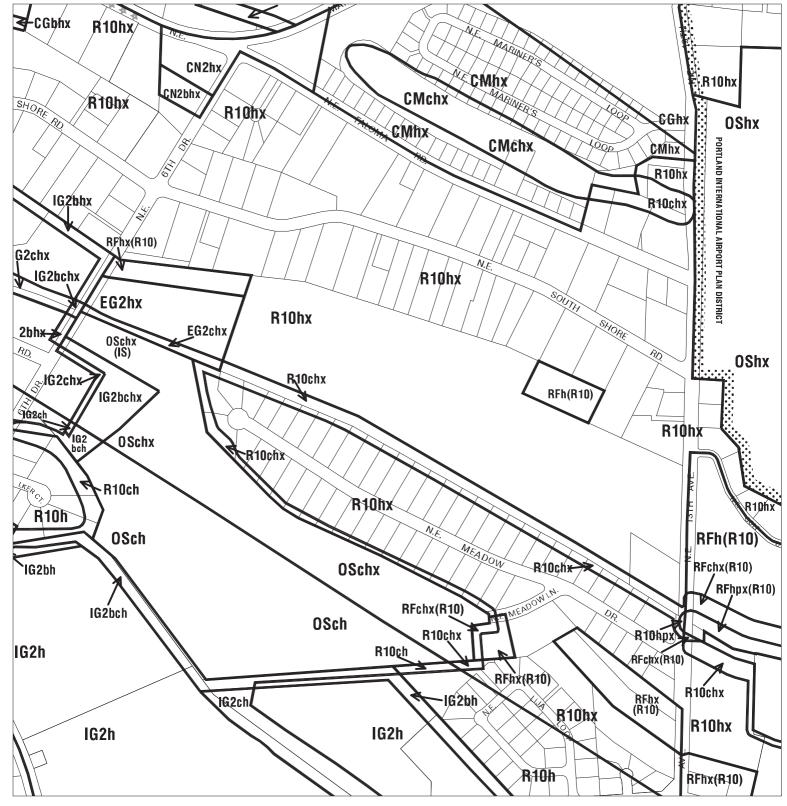

### **Existing Zoning**Bureau of Planning & Sustainability - City of Portland, Oregon

Zone Boundary
Plan District Boundary
Natural Resource
Management Plan Boundary

c = Environmental Conservation Overlay

p = Environmental Protection Overlay

★★★ Public Recreation Trail←─→ Top of Bank

September 24, 2010

**NORTH** 

Scale (Feet)

400'