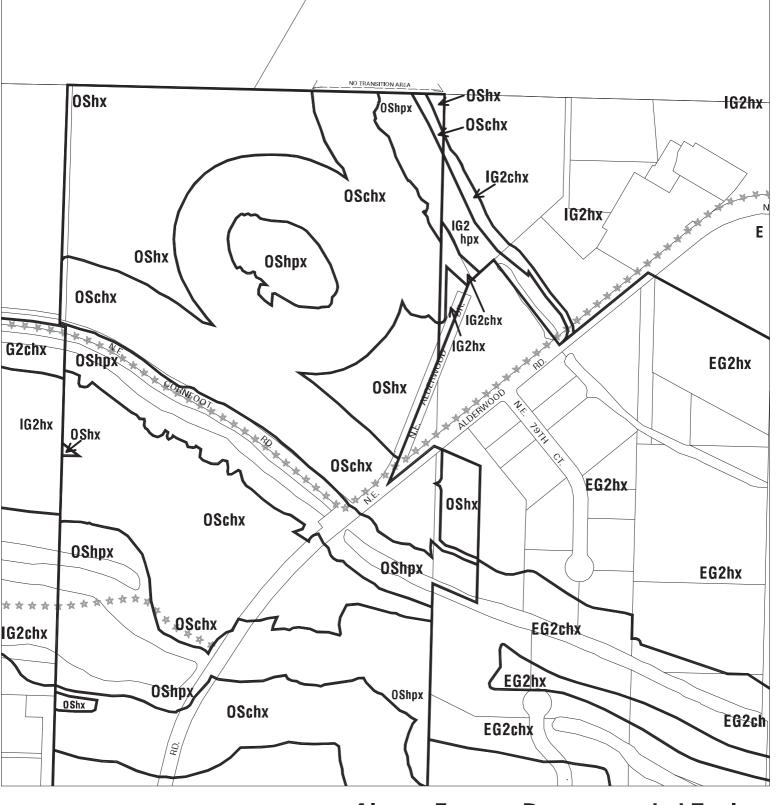

ndary
Plan District Boundary

Natural Resource
Management Plan Boundary

c = Environmental Conservation Overlay

 $\mathsf{p} = \mathsf{Environmental} \ \mathsf{Protection} \ \mathsf{Overlay}$ 

★★★ Public Recreation Trail←—→ Top of Bank



## Airport Futures Recommended Zoning

Bureau of Planning & Sustainability - City of Portland, Oregon



Zone Boundary

Plan District Boundary

Natural Resource Management Plan Boundary  $c = \hbox{Environmental Conservation Overlay}$ 

p = Environmental Protection Overlay

★ ★ ★ Public Recreation Trail

 $\leftarrow -- \rightarrow$  Top of Bank





Zone Boundary

Plan District Boundary

Natural Resource Management Plan Boundary

- c = Environmental Conservation Overlay
- p = Environmental Protection Overlay
- **Public Recreation Trail**

Top of Bank



### **Airport Futures Recommended Zoning**

Bureau of Planning & Sustainability - City of Portland, Oregon

NORTH

0' 400'

Scale (Feet)

Zone Boundary

Plan District Boundary

Natural Resource

Management Plan Boundary

 $c = {\sf Environmental}\ {\sf Conservation}\ {\sf Overlay}$ 

p = Environmental Protection Overlay

**★★★** Public Recreation Trail

 $\leftarrow --\rightarrow$  Top of Bank



## NORTH 0' 400' Scale (Feet) City Boundary

### Bureau of Planning & Sustainability - City of Portland, Oregon

Zone Boundary
Plan District Boundary

Natural Resource Management Plan Boundary c = Environmental Conservation Overlay

p = Environmental Protection Overlay

**★★★** Public Recreation Trail

 $\leftarrow -- \rightarrow$  Top of Bank

September 24, 2010



## **NORTH**

## **Airport Fu