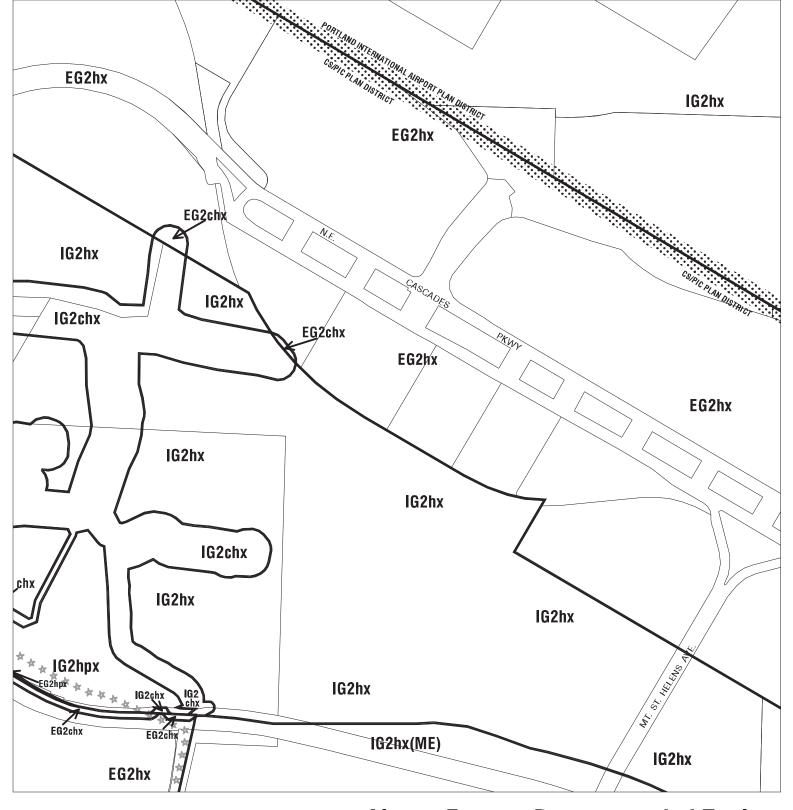

### **Airport Futures Recommended Zoning**

Bureau of Planning & Sustainability - City of Portland, Oregon

Zone Boundary
Plan District Boundary
Natural Resource
Management Plan Boundary

c = Environmental Conservation Overlay

p = Environmental Protection Overlay

\*\* Public Recreation Trail

 $\leftarrow -- \rightarrow$  Top of Bank

February 22, 2011 Map 1/4 Section 1932