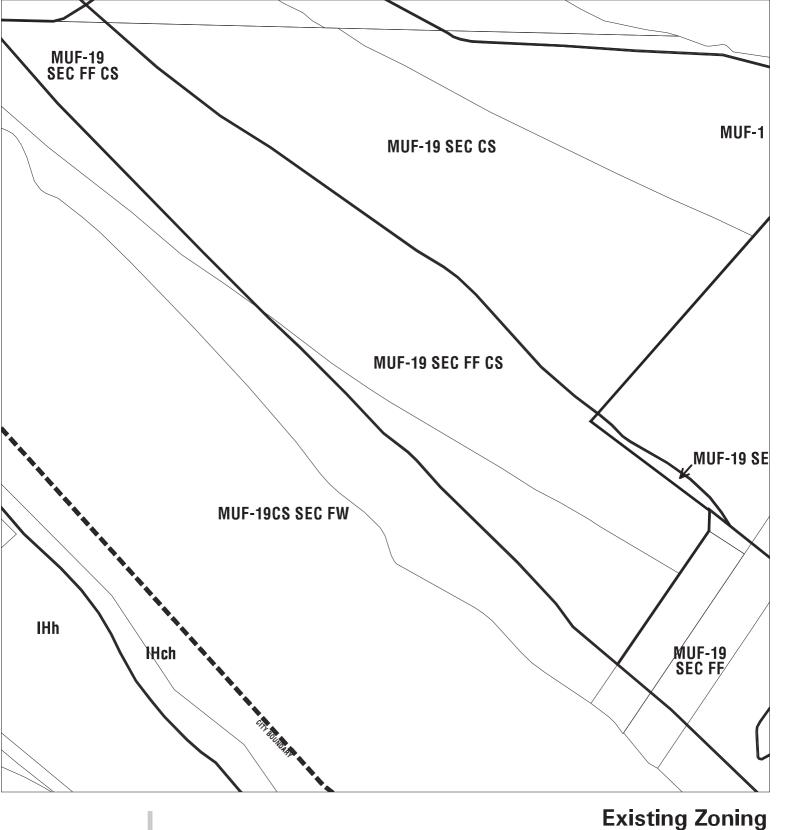

### Existing Zoning

Bureau of Planning & Sustainability - City of Portland, Oregon

Zone Boundary
Plan District Boundary
Natural Resource
Management Plan Boundary

c = Environmental Conservation Overlayp = Environmental Protection Overlay