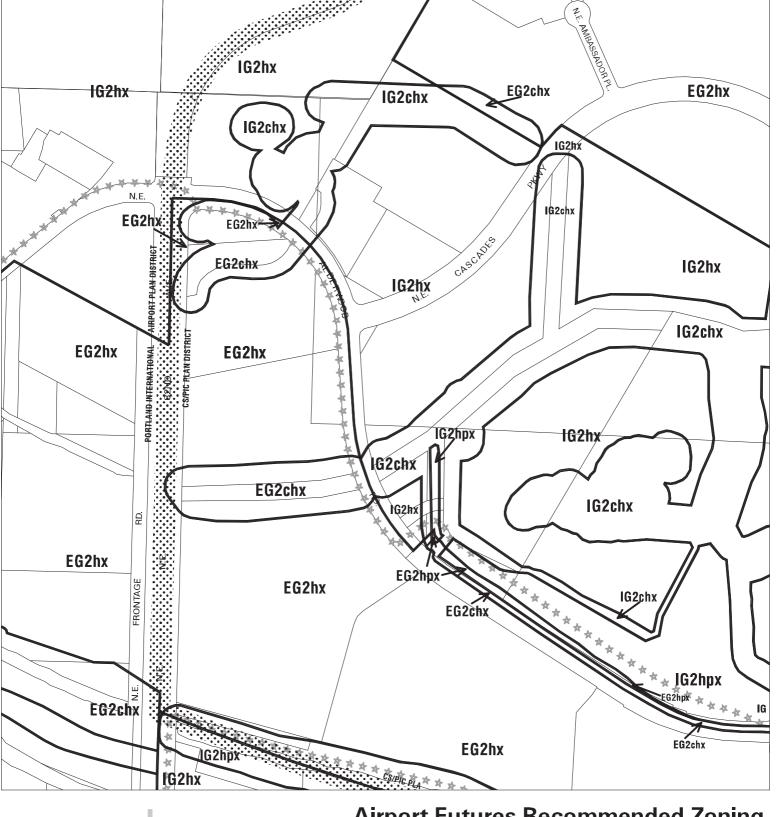

### **Airport Futures Recommended Zoning**

Bureau of Planning & Sustainability - City of Portland, Oregon

Zone Boundary
Plan District Boundary
Natural Resource
Management Plan Boundary

c = Environmental Conservation Overlay

p = Environmental Protection Overlay

\*\* Public Recreation Trail

 $\leftarrow -- \rightarrow$  Top of Bank

February 22, 2011 Map 1/4 Section 1932