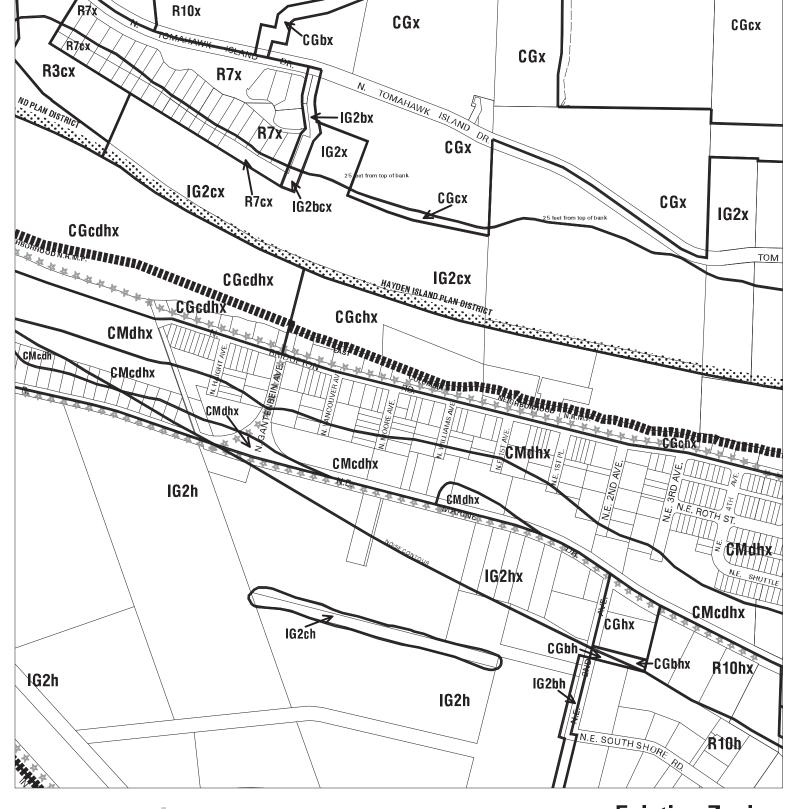

### Existing Zoning

Bureau of Planning & Sustainability - City of Portland, Oregon

Zone Boundary
Plan District Boundary
Natural Resource
Management Plan Boundary

c = Environmental Conservation Overlayp = Environmental Protection Overlay

★★★ Public Recreation Trail

 $\leftarrow -- \rightarrow$  Top of Bank

City Boundary