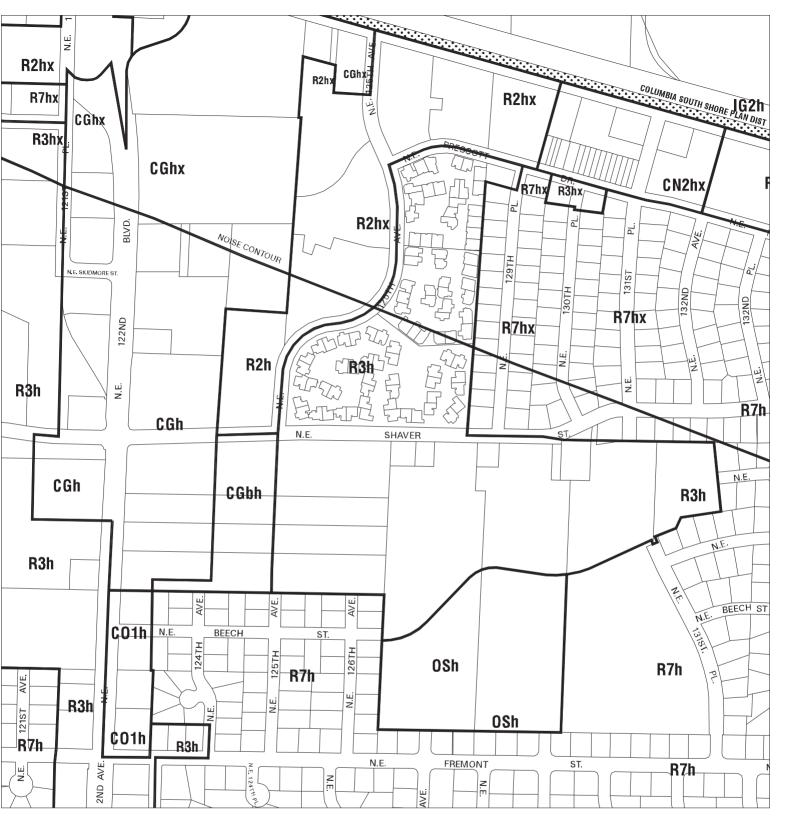

### **Airport Futures Recommended Zoning**

Bureau of Planning & Sustainability - City of Portland, Oregon

Zone Boundary
Plan District Boundary
Natural Resource
Management Plan Boundary

c = Environmental Conservation Overlay

p = Environmental Protection Overlay

\*\* Public Recreation Trail

 $\leftarrow -- \rightarrow$  Top of Bank

February 22, 2011 Map 1/4 Section 1932