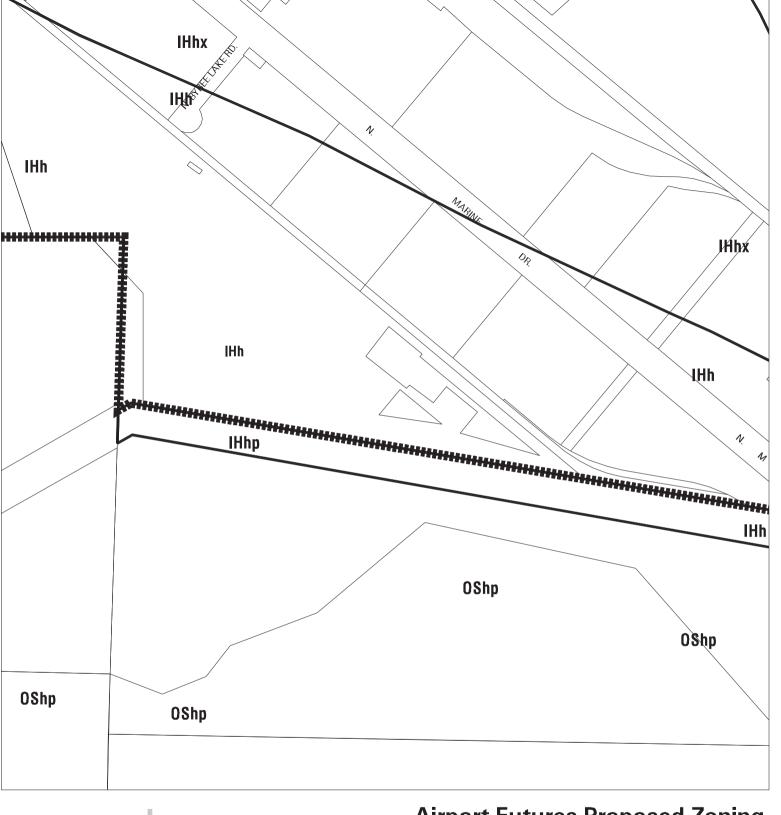

### **Airport Futures Proposed Zoning**

Bureau of Planning & Sustainability - City of Portland, Oregon

Zone Boundary
Plan District Boundary
Natural Resource
Management Plan Boundary

- c = Environmental Conservation Overlayp = Environmental Protection Overlay
- \* \* \* Public Recreation Trail