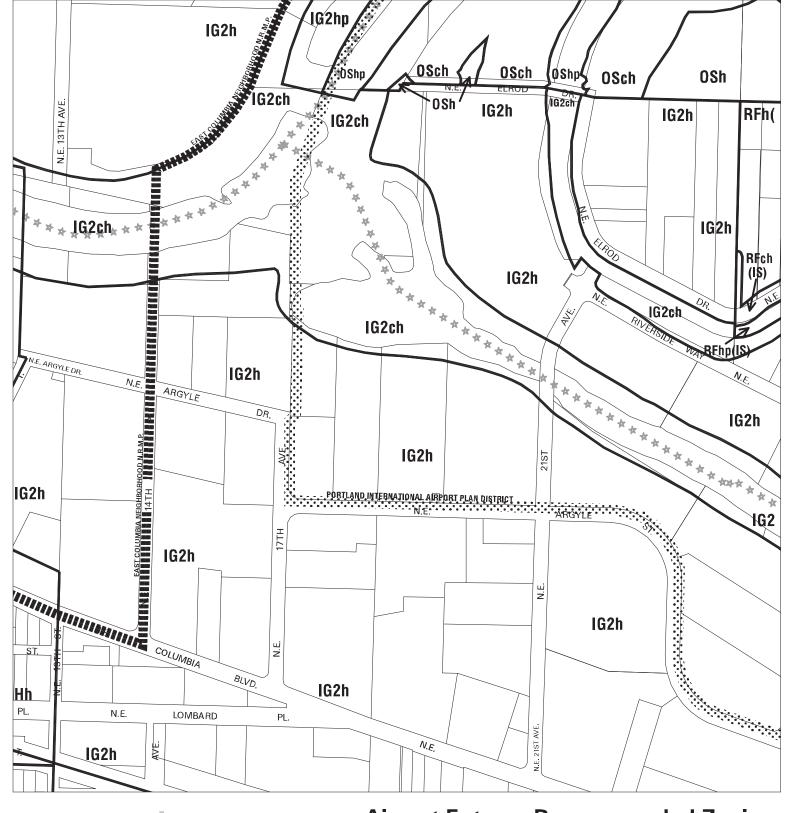

# O' 400' Scale (Feet)

Zone Boundary

Plan District Boundary

Natural Resource
Management Plan Boundary

c = Environmental Conservation Overlay

p = Environmental Protection Overlay

\* \* \* Public Recreation Trail

← → Top of Bank

September 24, 2010