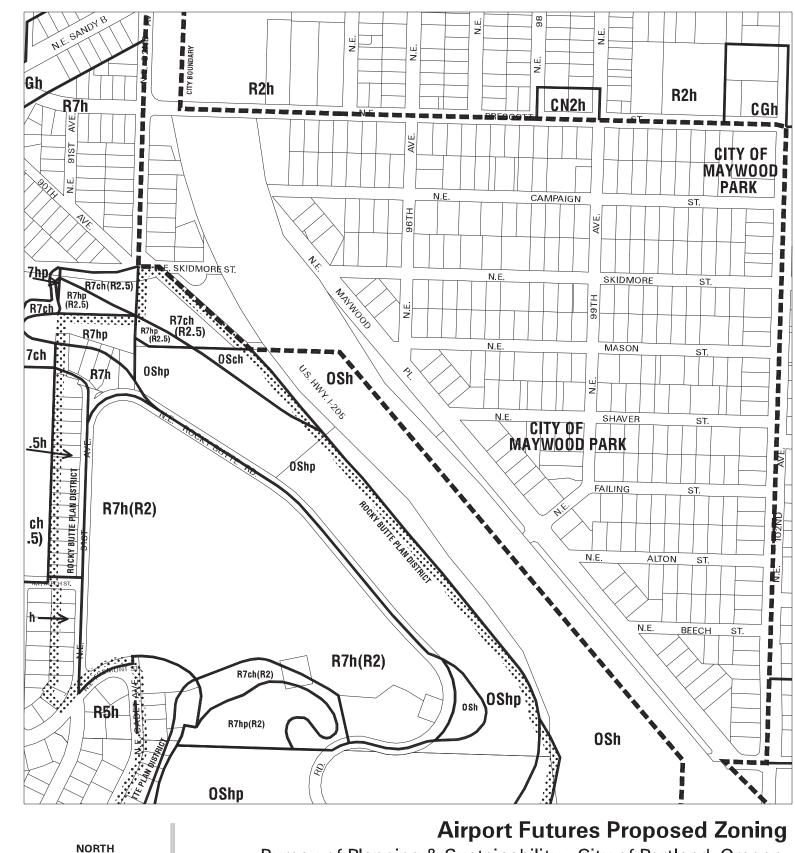

### **Airport Futures Proposed Zoning**

Bureau of Planning & Sustainability - City of Portland, Oregon

Zone Boundary
Plan District Boundary
Natural Resource
Management Plan Boundary

- c = Environmental Conservation Overlayp = Environmental Protection Overlay
- \* \* \* Public Recreation Trail