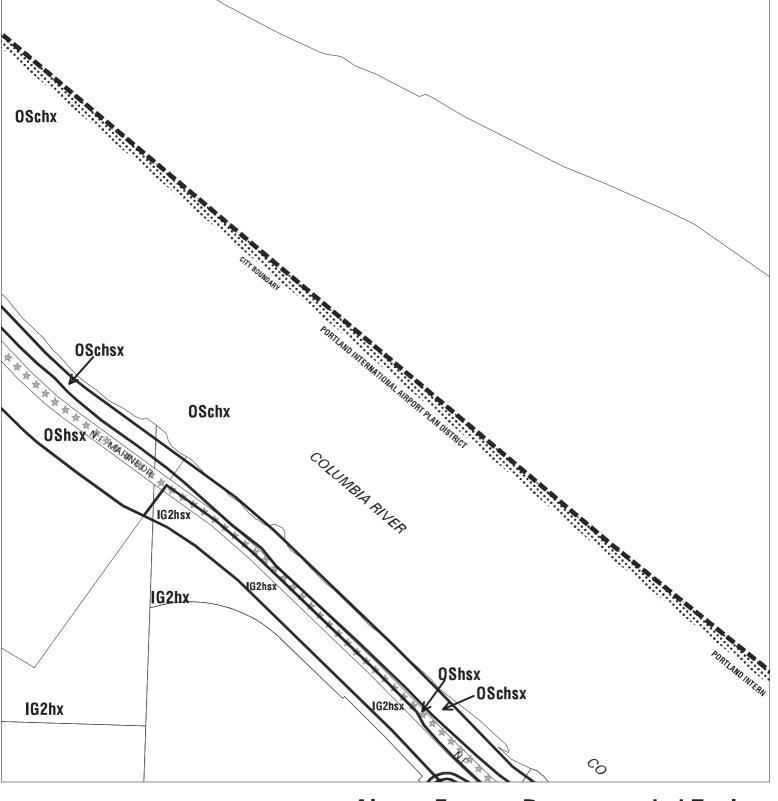

### Existing Zoning

Bureau of Planning & Sustainability - City of Portland, Oregon

Zone Boundary

Plan District Boundary

Natural Resource Management Plan Boundary c = Environmental Conservation Overlay

p = Environmental Protection Overlay

\* \* \* Public Recreation Trail

 $\leftarrow -- \rightarrow$  Top of Bank