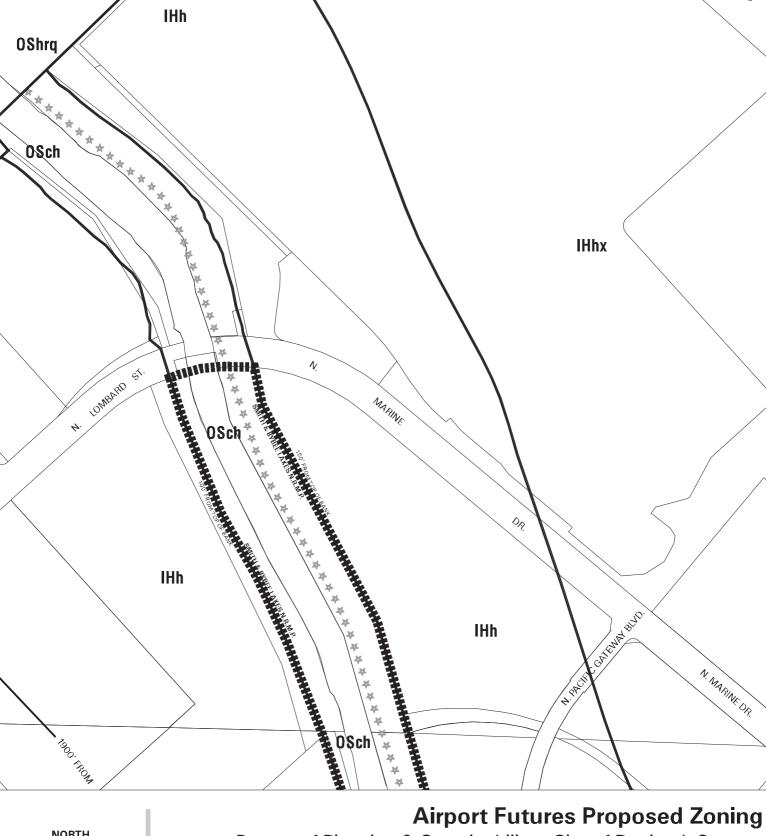

#### **Airport Futures Proposed Zoning**

Bureau of Planning & Sustainability - City of Portland, Oregon

Zone Boundary
Plan District Boundary
Natural Resource
Management Plan Boundary

c = Environmental Conservation Overlay

 $p = {\sf Environmental\ Protection\ Overlay}$ 

★★★ Public Recreation Trail←—→ Top of Bank

Zone Boundary c = Environmental Conservation Overlay

Natural Resource Management Plan Boundary p = Environmental Protection Overlay