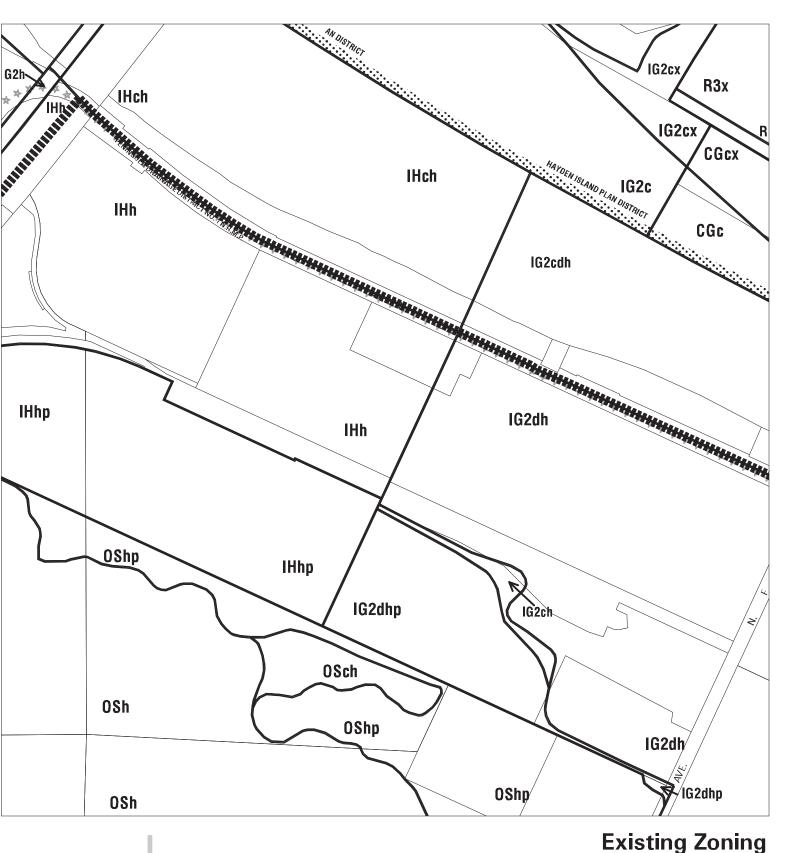

### Existing Zoning

Bureau of Planning & Sustainability - City of Portland, Oregon

Zone Boundary
Plan District Boundary
Natural Resource
Management Plan Boundary

c = Environmental Conservation Overlayp = Environmental Protection Overlay