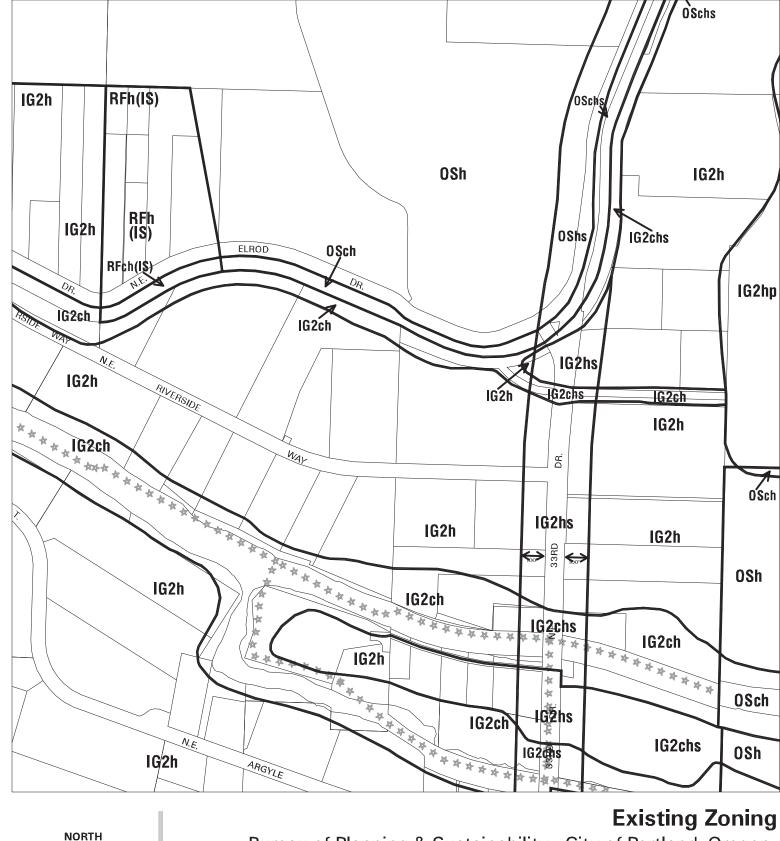

### Existing Zoning

Bureau of Planning & Sustainability - City of Portland, Oregon

Zone Boundary

Plan District Boundary

Natural Resource Management Plan Boundary c = Environmental Conservation Overlay

p = Environmental Protection Overlay

\* \* \* Public Recreation Trail

 $\leftarrow -- \rightarrow$  Top of Bank