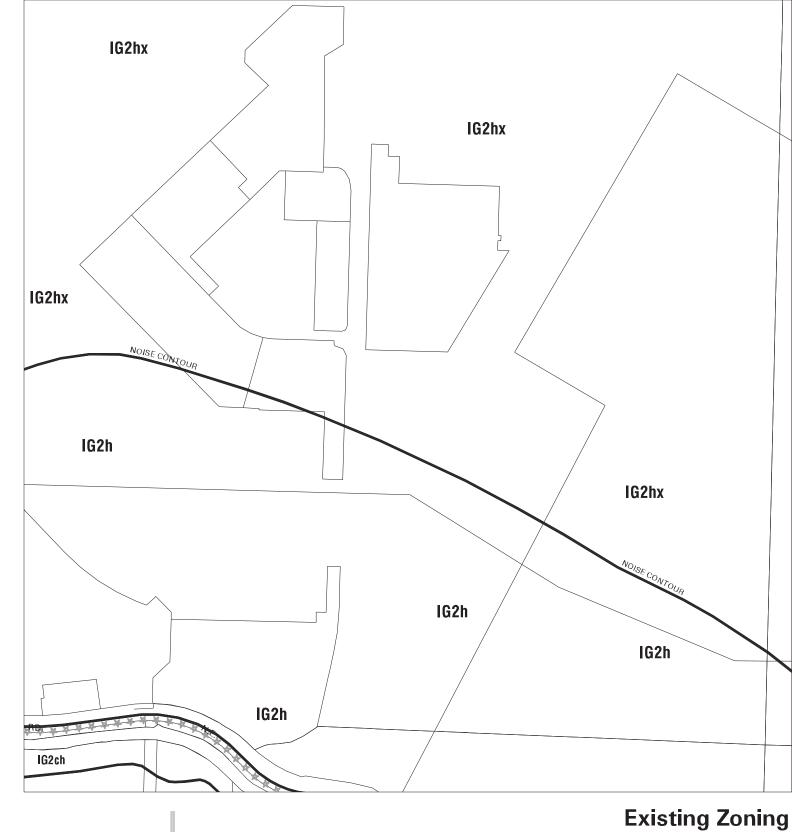

### Existing Zoning

Bureau of Planning & Sustainability - City of Portland, Oregon

Zone Boundary

Plan District Boundary

Natural Resource Management Plan Boundary c = Environmental Conservation Overlay

p = Environmental Protection Overlay

\* \* \* Public Recreation Trail

 $\leftarrow -- \rightarrow$  Top of Bank