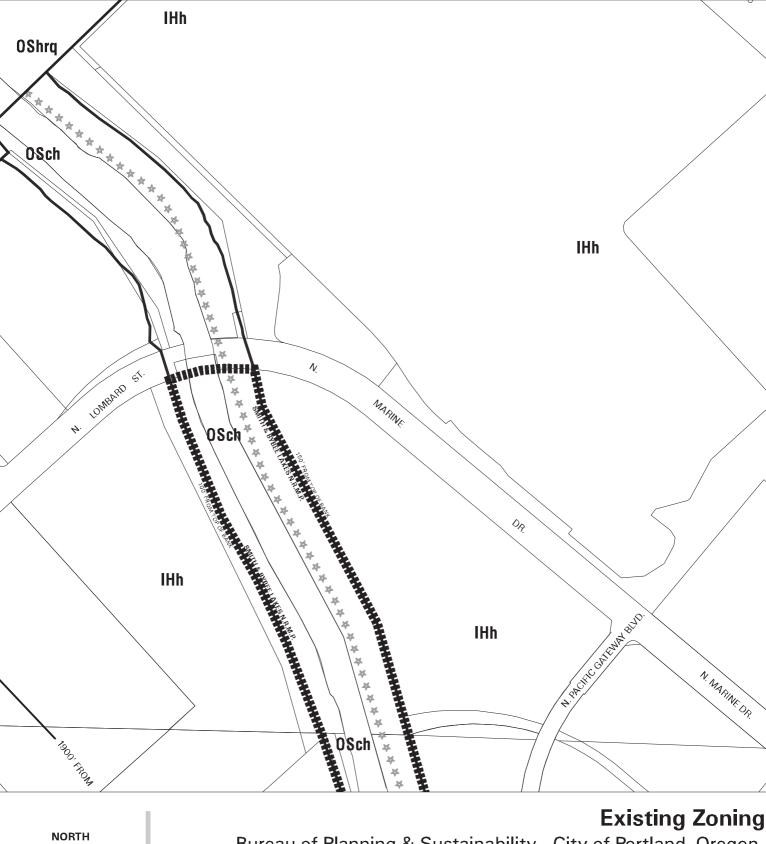

### Existing Zoning

Bureau of Planning & Sustainability - City of Portland, Oregon

Zone Boundary
Plan District Boundary
Natural Resource
Management Plan Boundary

c = Environmental Conservation Overlayp = Environmental Protection Overlay

★★★ Public Recreation Trail

 $\leftarrow -- \rightarrow$  Top of Bank

City Boundary