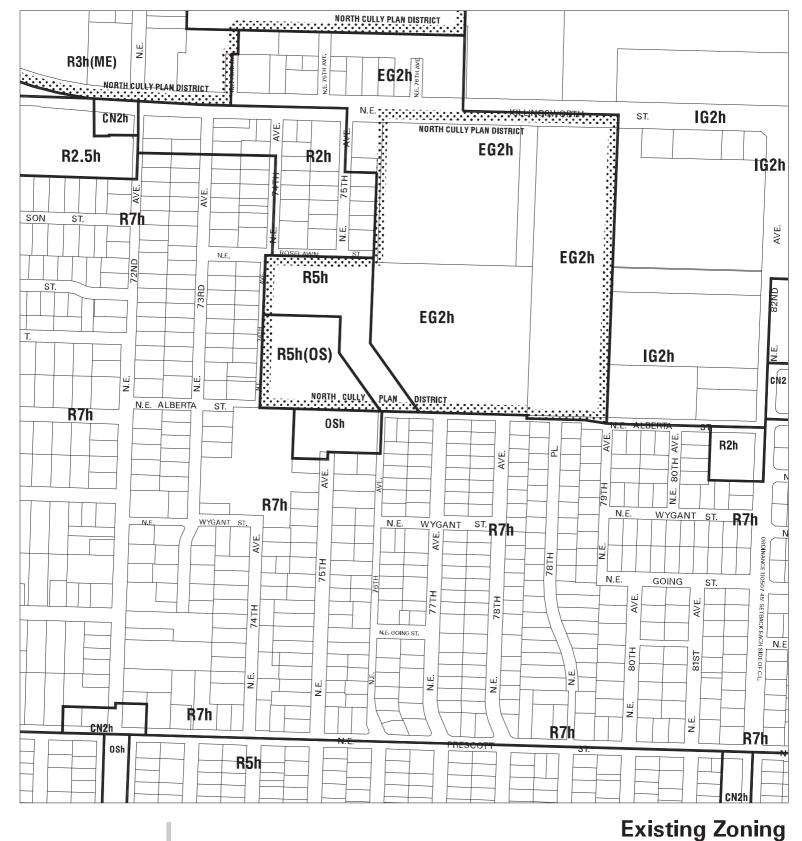

### Existing Zoning

Bureau of Planning & Sustainability - City of Portland, Oregon

Zone Boundary
Plan District Boundary
Natural Resource
Management Plan Boundary

c = Environmental Conservation Overlayp = Environmental Protection Overlay

\* \* \* Public Recreation Trail

 $\leftarrow -- \rightarrow$  Top of Bank