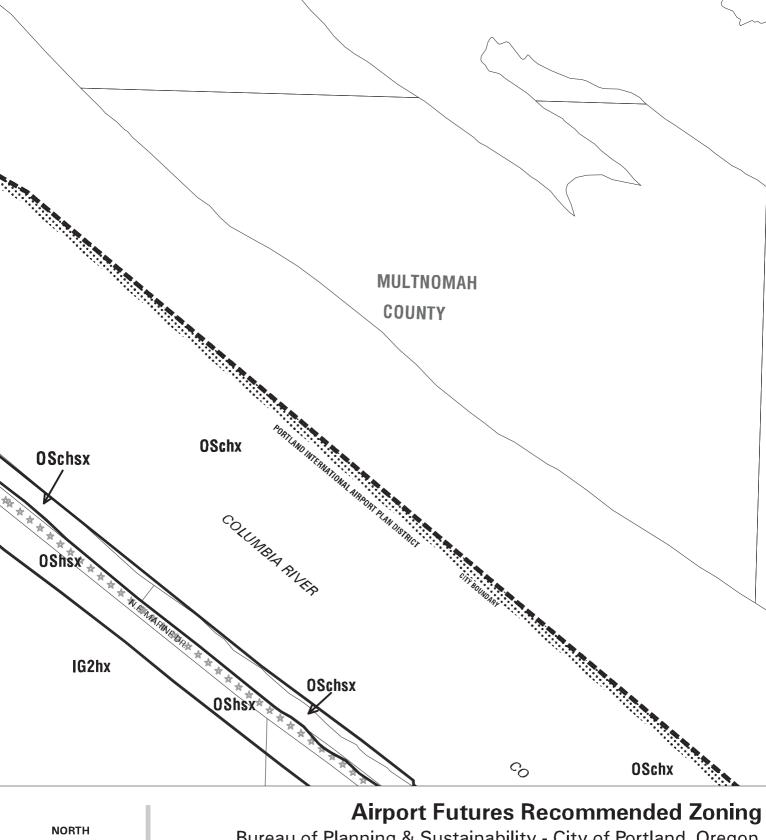

### **Airport Futures Recommended Zoning**

Bureau of Planning & Sustainability - City of Portland, Oregon

Zone Boundary
Plan District Boundary
Natural Resource
Management Plan Boundary

c = Environmental Conservation Overlay

p = Environmental Protection Overlay

\*\* Public Recreation Trail

 $\leftarrow -- \rightarrow$  Top of Bank

February 22, 2011 Map 1/4 Section 1932