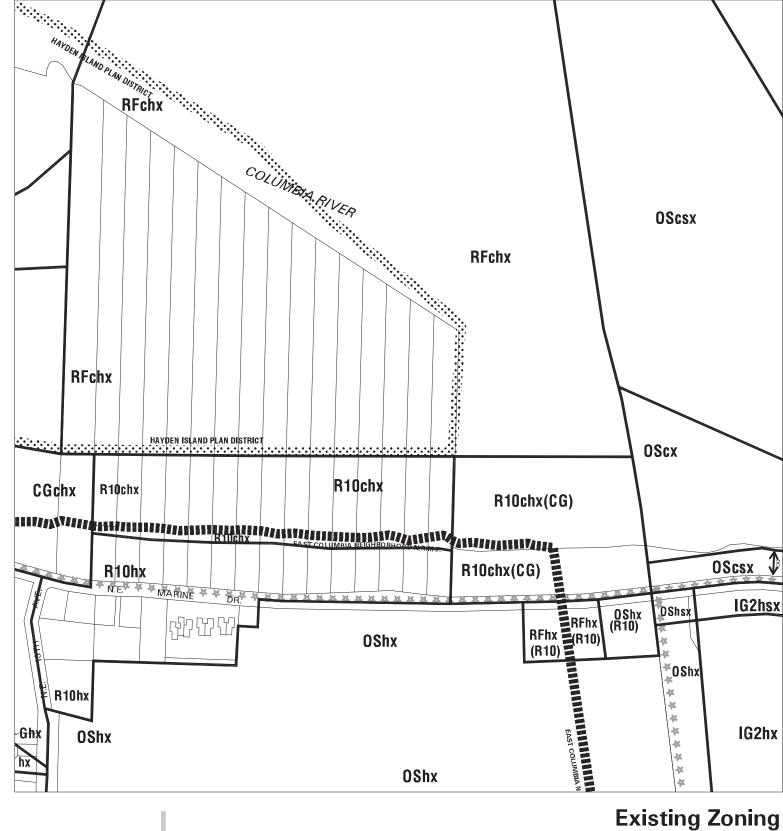

### Existing Zoning

Bureau of Planning & Sustainability - City of Portland, Oregon

Zone Boundary

Plan District Boundary

Natural Resource Management Plan Boundary c = Environmental Conservation Overlay

p = Environmental Protection Overlay

\* \* \* Public Recreation Trail

 $\leftarrow -- \rightarrow$  Top of Bank