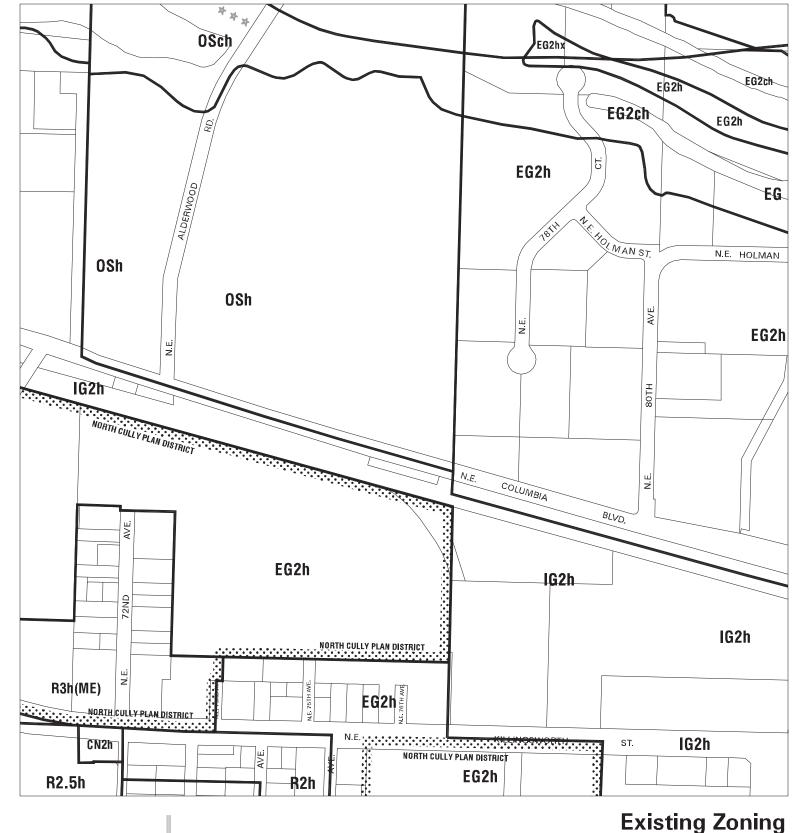

### Existing Zoning

Bureau of Planning & Sustainability - City of Portland, Oregon

Zone Boundary

Plan District Boundary

Natural Resource Management Plan Boundary c = Environmental Conservation Overlay

p = Environmental Protection Overlay