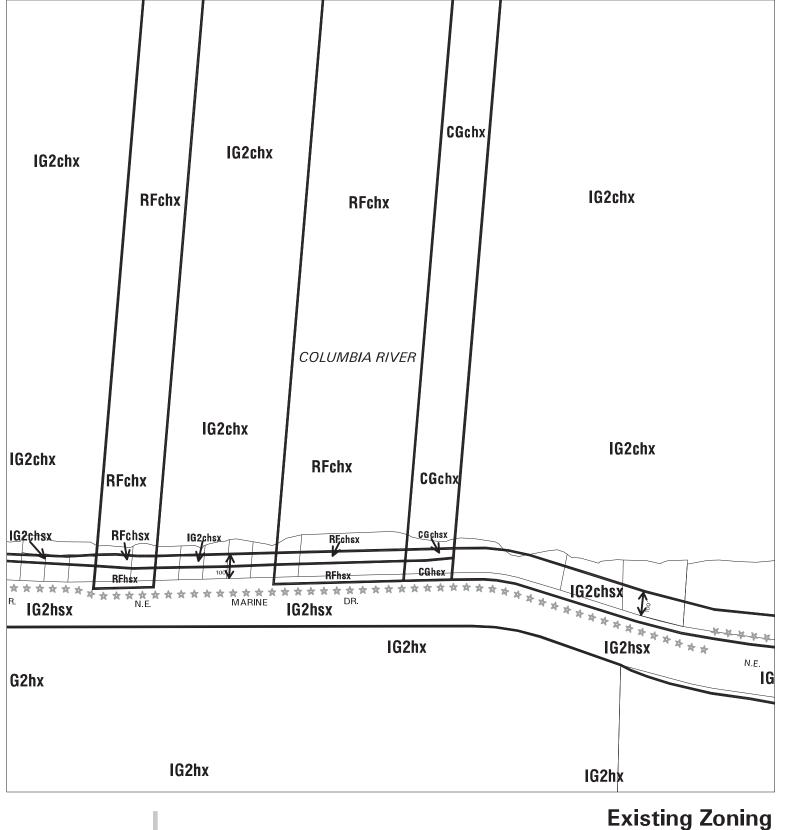

### Existing Zoning

Bureau of Planning & Sustainability - City of Portland, Oregon

Zone Boundary
Plan District Boundary
Natural Resource
Management Plan Boundary

c = Environmental Conservation Overlayp = Environmental Protection Overlay

★★★ Public Recreation Trail

 $\leftarrow -- \rightarrow$  Top of Bank

City Boundary