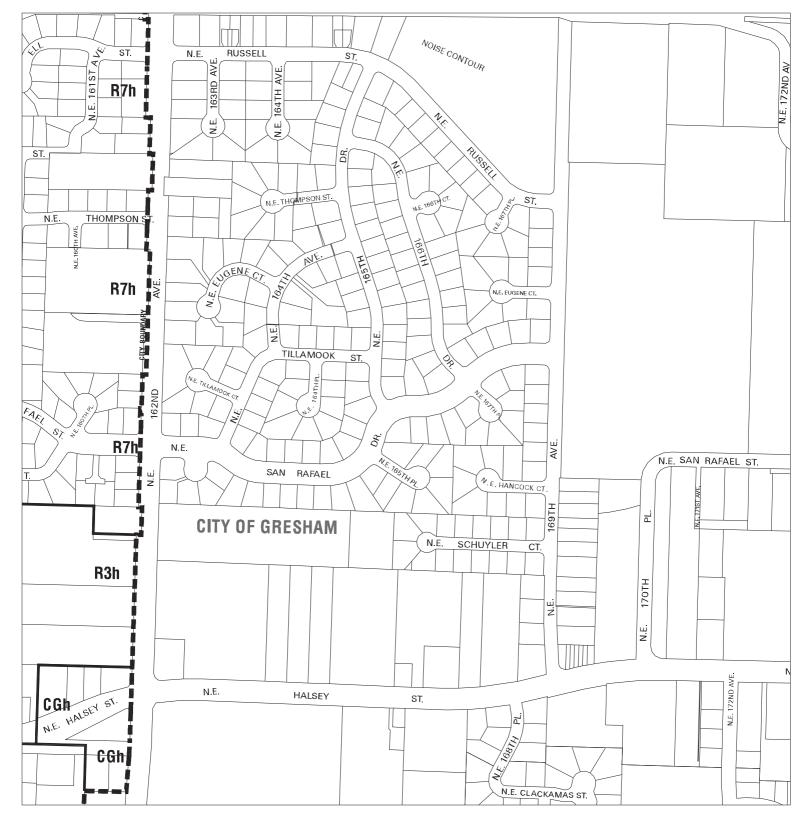

### Existing Zoning

Bureau of Planning & Sustainability - City of Portland, Oregon

Zone Boundary
Plan District Boundary
Natural Resource
Management Plan Boundary

c = Environmental Conservation Overlayp = Environmental Protection Overlay