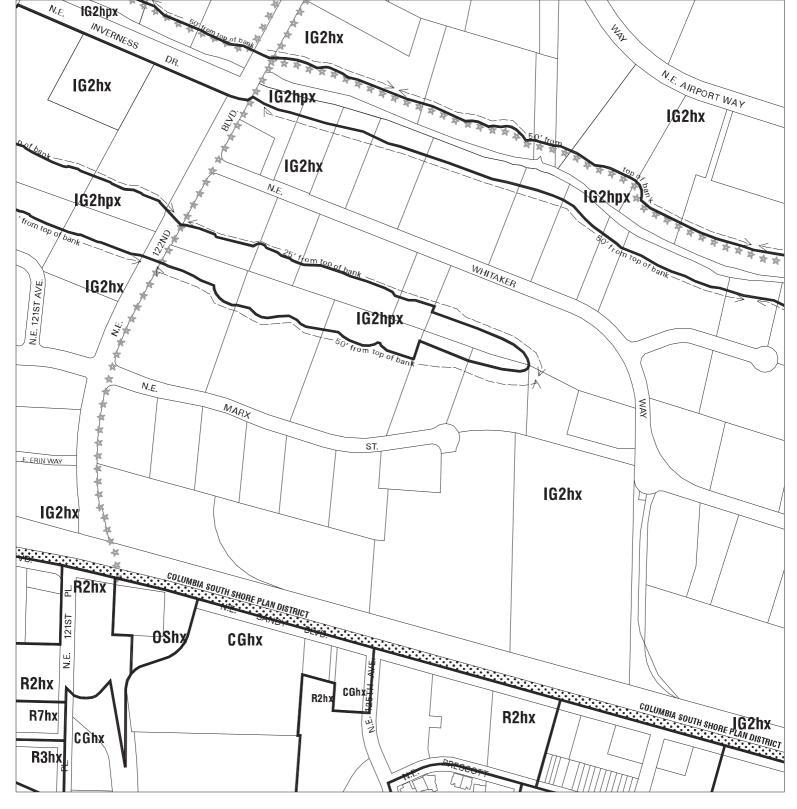

### Existing Zoning

Bureau of Planning & Sustainability - City of Portland, Oregon

Zone Boundary

Plan District Boundary

Natural Resource Management Plan Boundary c = Environmental Conservation Overlay

p = Environmental Protection Overlay