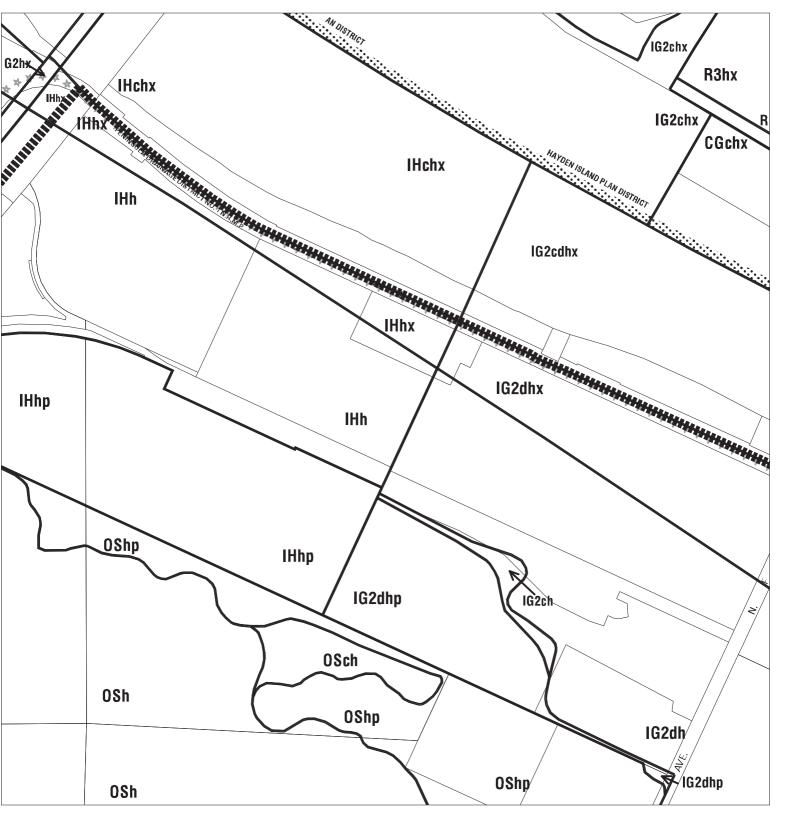

### Airport Futures Proposed Zoning

Bureau of Planning & Sustainability - City of Portland, Oregon

Zone Boundary

Plan District Boundary

Natural Resource Management Plan Boundary

- $c = {\sf Environmental\ Conservation\ Overlay}$
- p = Environmental Protection Overlay
- ★★★ Public Recreation Trail
- $\leftarrow -- \rightarrow$  Top of Bank