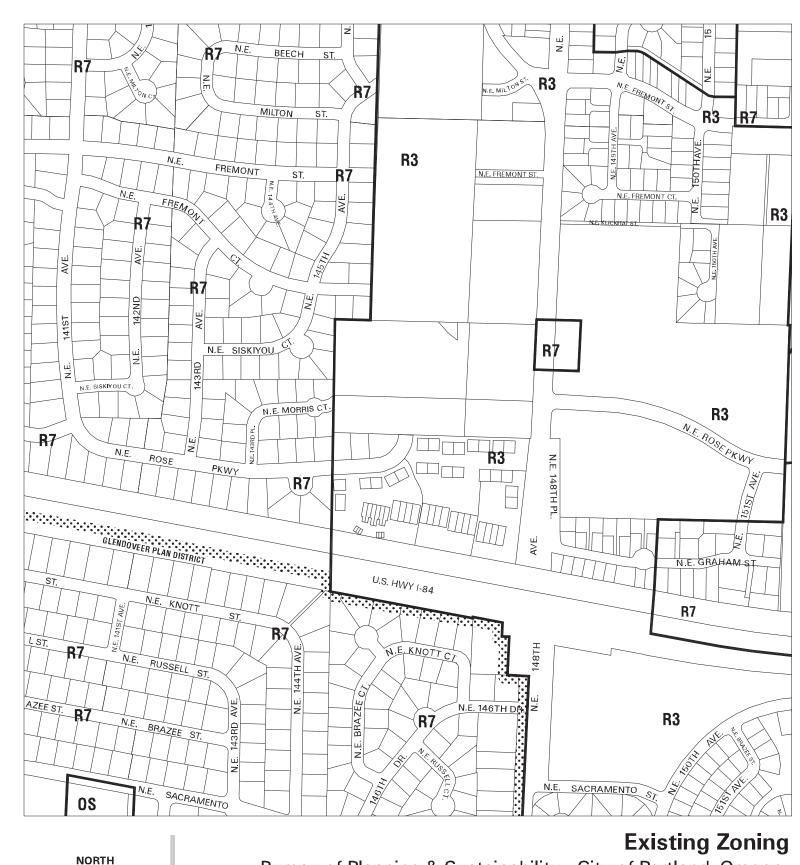

### Existing Zoning

Bureau of Planning & Sustainability - City of Portland, Oregon

Zone Boundary
Plan District Boundary
Natural Resource
Management Plan Boundary

c = Environmental Conservation Overlayp = Environmental Protection Overlay

★★★ Public Recreation Trail

 $\leftarrow -- \rightarrow$  Top of Bank

City Boundary