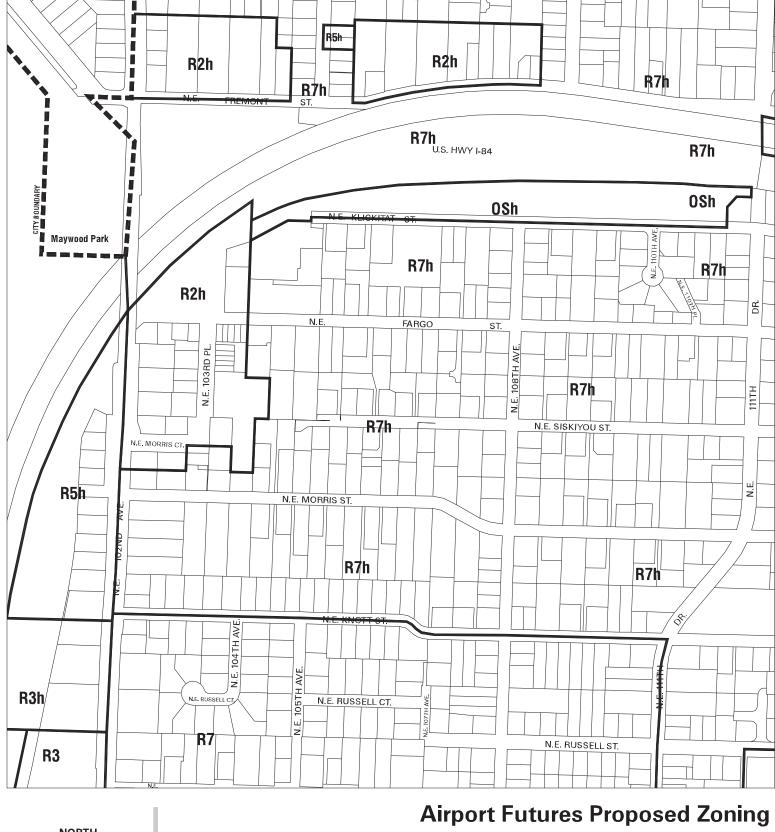

### **Airport Futures Proposed Zoning**

Bureau of Planning & Sustainability - City of Portland, Oregon

Zone Boundary
Plan District Boundary
Natural Resource
Management Plan Boundary

- c = Environmental Conservation Overlayp = Environmental Protection Overlay
- \* \* \* Public Recreation Trail