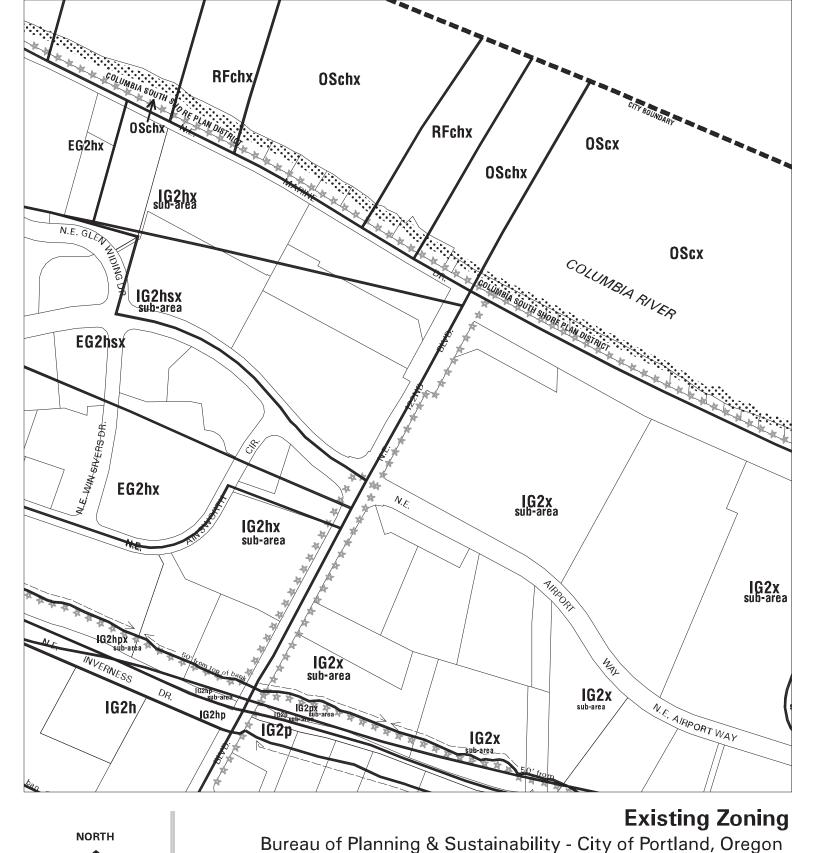

### Existing Zoning

Bureau of Planning & Sustainability - City of Portland, Oregon

Zone Boundary
Plan District Boundary
Natural Resource
Management Plan Boundary

c = Environmental Conservation Overlayp = Environmental Protection Overlay