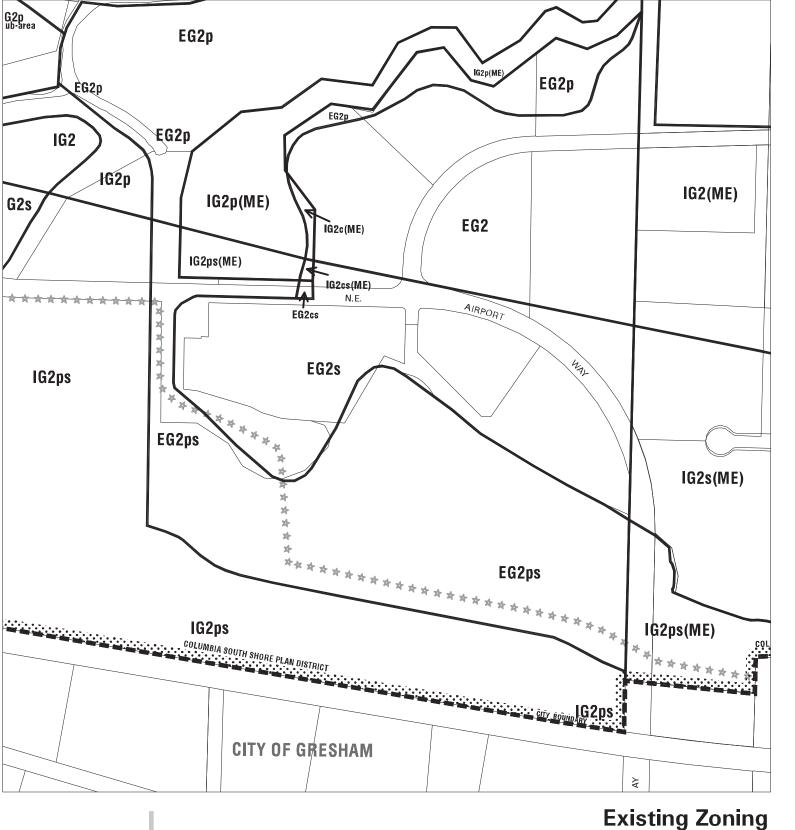

### Existing Zoning

Bureau of Planning & Sustainability - City of Portland, Oregon

Zone Boundary

Plan District Boundary

Natural Resource Management Plan Boundary c = Environmental Conservation Overlay

p = Environmental Protection Overlay