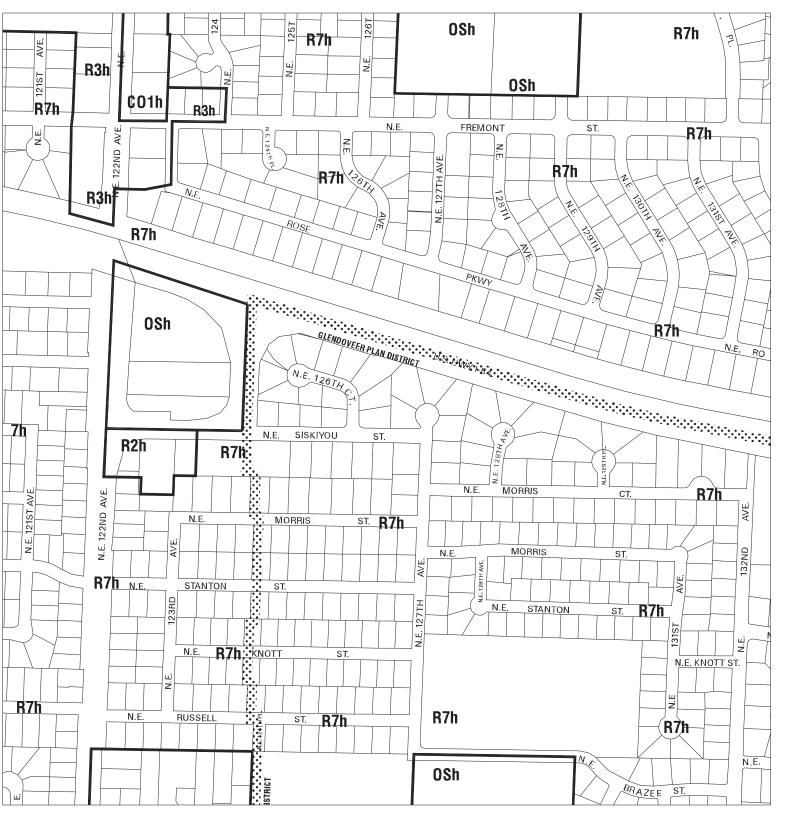

### Existing Zoning

Bureau of Planning & Sustainability - City of Portland, Oregon

Zone Boundary

Plan District Boundary

Natural Resource Management Plan Boundary c = Environmental Conservation Overlay

p = Environmental Protection Overlay