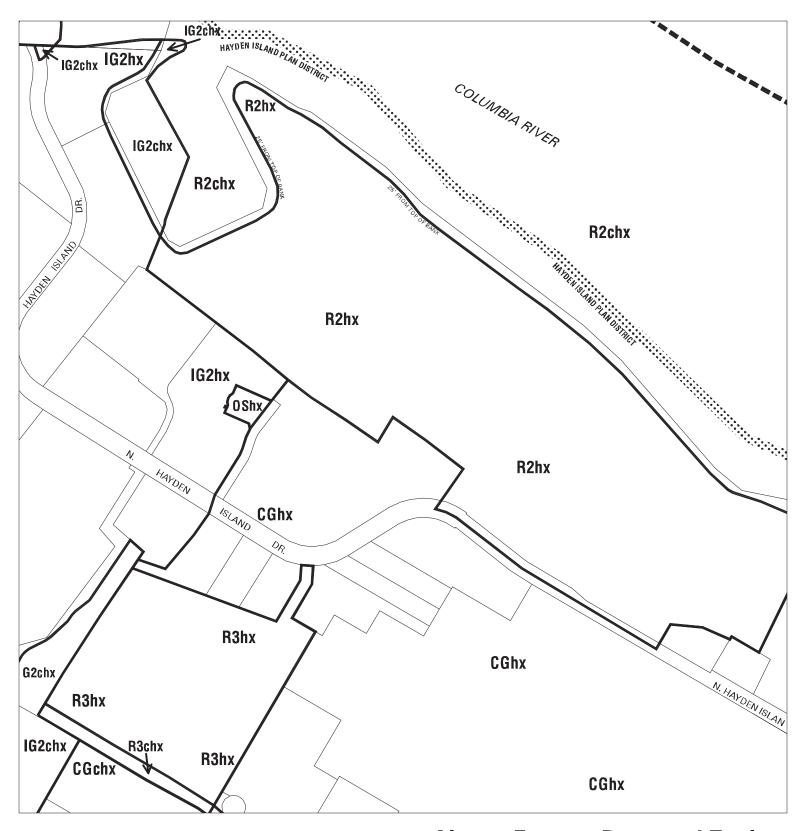

### **Airport Futures Proposed Zoning**

Bureau of Planning & Sustainability - City of Portland, Oregon

Zone Boundary
Plan District Boundary

Natural Resource
Management Plan Boundary

- c = Environmental Conservation Overlay
- p = Environmental Protection Overlay
- ★★★ Public Recreation Trail← Top of Bank