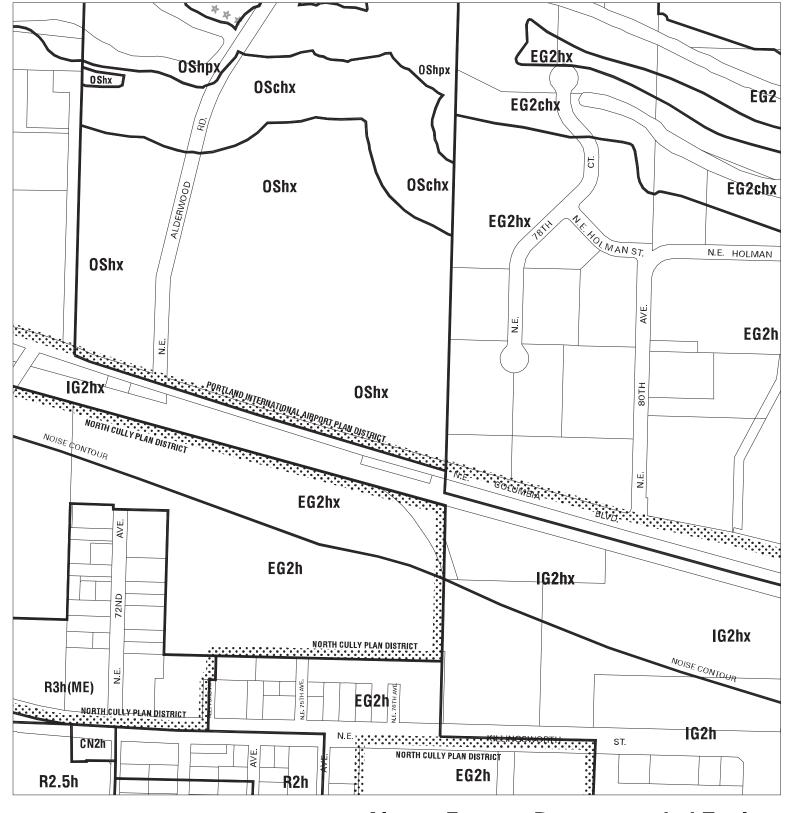

### **Airport Futures Recommended Zoning**

Bureau of Planning & Sustainability - City of Portland, Oregon

Zone Boundary
Plan District Boundary
Natural Resource
Management Plan Boundary

c = Environmental Conservation Overlay

p = Environmental Protection Overlay

\*\* Public Recreation Trail

 $\leftarrow -- \rightarrow$  Top of Bank

February 22, 2011 Map 1/4 Section 1932