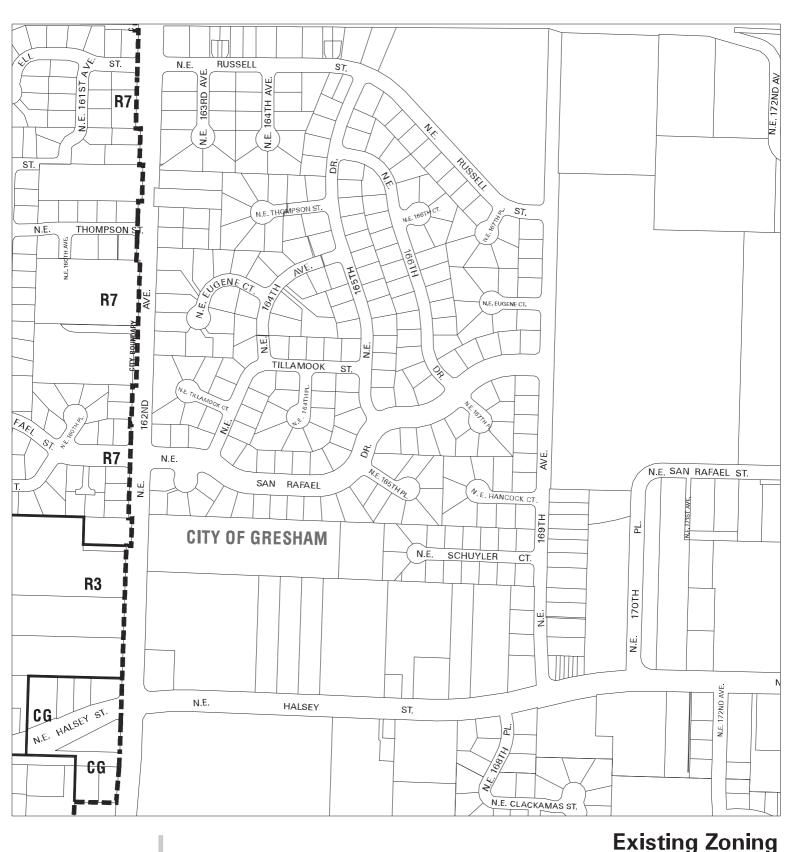

### Existing Zoning

Bureau of Planning & Sustainability - City of Portland, Oregon

Zone Boundary
Plan District Boundary

Natural Resource
Management Plan Boundary

c = Environmental Conservation Overlayp = Environmental Protection Overlay