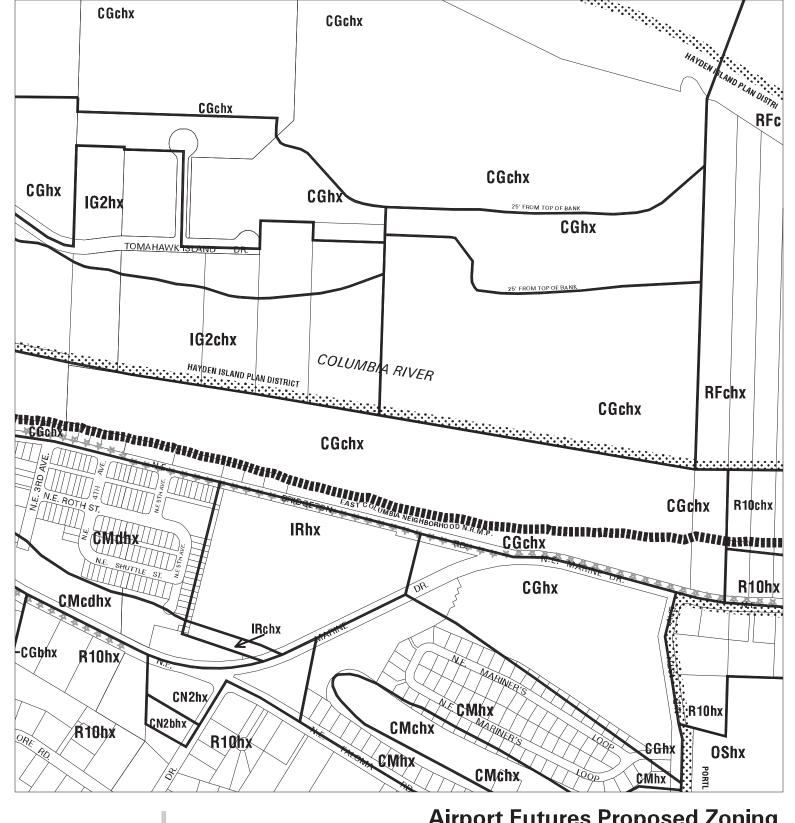

### **Airport Futures Proposed Zoning**

Bureau of Planning & Sustainability - City of Portland, Oregon

Zone Boundary
Plan District Boundary
Natural Resource
Management Plan Boundary

- c = Environmental Conservation Overlayp = Environmental Protection Overlay
- \* \* \* Public Recreation Trail