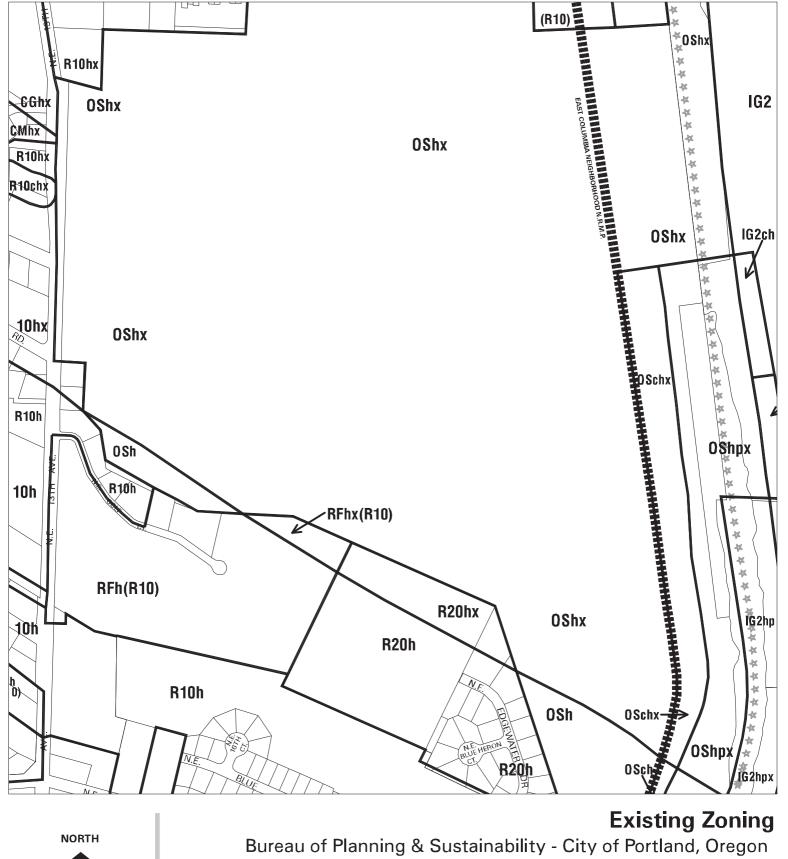

### Existing Zoning

Bureau of Planning & Sustainability - City of Portland, Oregon

Zone Boundary
Plan District Boundary

Natural Resource
Management Plan Boundary

c = Environmental Conservation Overlay

p = Environmental Protection Overlay

★★★ Public Recreation Trail← Top of Bank

September 24, 2010