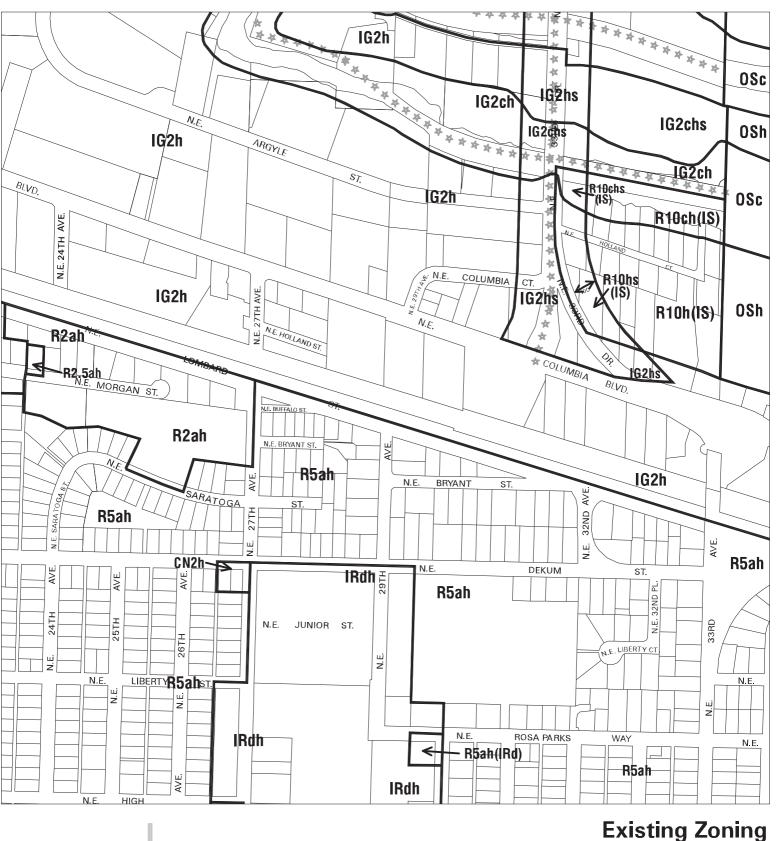

### Existing Zoning

Bureau of Planning & Sustainability - City of Portland, Oregon

Zone Boundary
Plan District Boundary
Natural Resource
Management Plan Boundary

c = Environmental Conservation Overlayp = Environmental Protection Overlay

★★★ Public Recreation Trail

 $\leftarrow -- \rightarrow$  Top of Bank

City Boundary