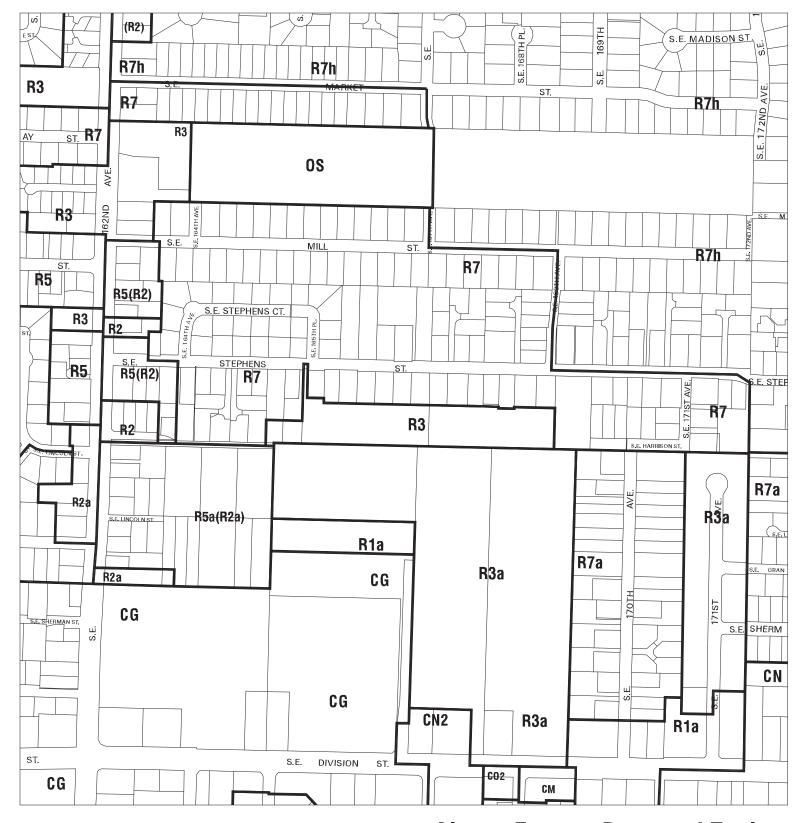

### **Airport Futures Proposed Zoning**

Bureau of Planning & Sustainability - City of Portland, Oregon

Zone Boundary
Plan District Boundary

Natural Resource
Management Plan Boundary

- c = Environmental Conservation Overlay
- p = Environmental Protection Overlay
- ★★★ Public Recreation Trail← Top of Bank