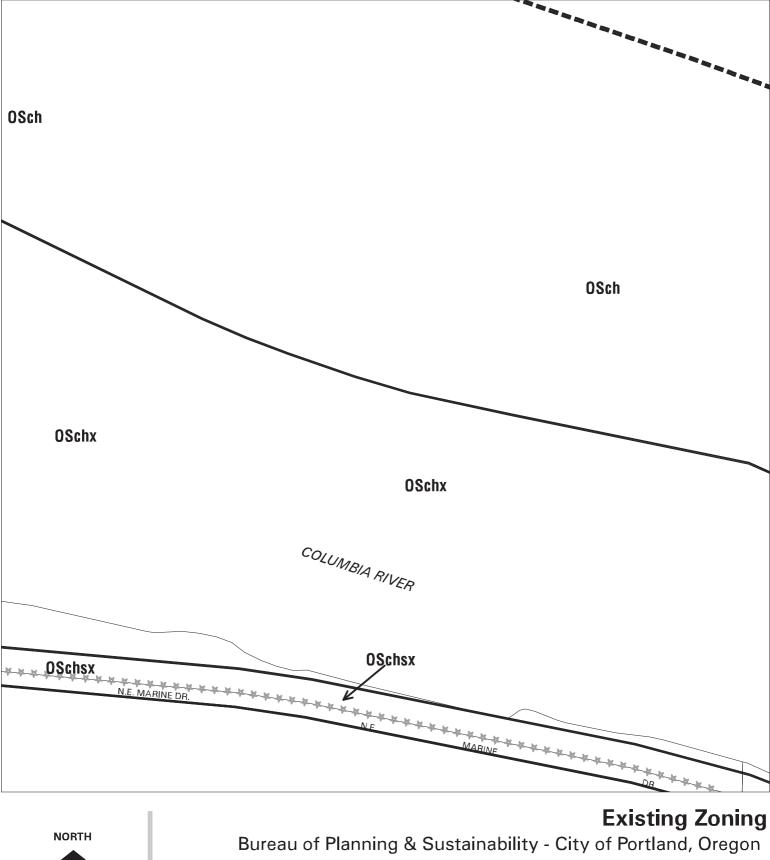

vironmental Conservation Overlay

p = Environmental Protection Overlay

★★★ Public Recreation Trail

February 22, 2011





### Existing Zoning

Bureau of Planning & Sustainability - City of Portland, Oregon

Zone Boundary
Plan District Boundary
Natural Resource
Management Plan Boundary

c = Environmental Conservation Overlayp = Environmental Protection Overlay

\* \* \* Public Recreation Trail

 $\leftarrow -- \rightarrow$  Top of Bank



### **Airport Futures Recommended Zoning**

Bureau of Planning & Sustainability - City of Portland, Oregon

Zone Boundary
Plan District Boundary

Natural Resource
Management Plan Boundary

- c = Environmental Conservation Overlay
- p = Environmental Protection Overlay
- ★★★ Public Recreation Trail←──→ Top of Bank

February 22, 2011 Map 1/4 Section 1935





City Boundary

Zone Boundary
Plan District Boundary
Natural Resource

Natural Resource Management Plan Boundary c = Environmental Conservation Overlay

p = Environmental Protection Overlay

 $\star\star\star$  Public Recreation Trail  $\leftarrow --- \rightarrow$  Top of Bank

September 24, 2010



### 400' Scale (Feet)

Zone Boundary Plan District Boundary Natural Resource Management Plan Boundary

c = Environmental Conservation Overlay p = Environmental Protection Overlay

**Public Recreation Trail** Top of Bank

February 22, 2011



### **NORTH** 400′

### Bureau of Planning & Sustainability - City of Portland, Oregon

Zone Boundary \*\*\*\*\*\*\*\* Plan District Boundary Natural Resource Management Plan Boundary c = Environmental Conservation Overlay

p = Environmental Protection O