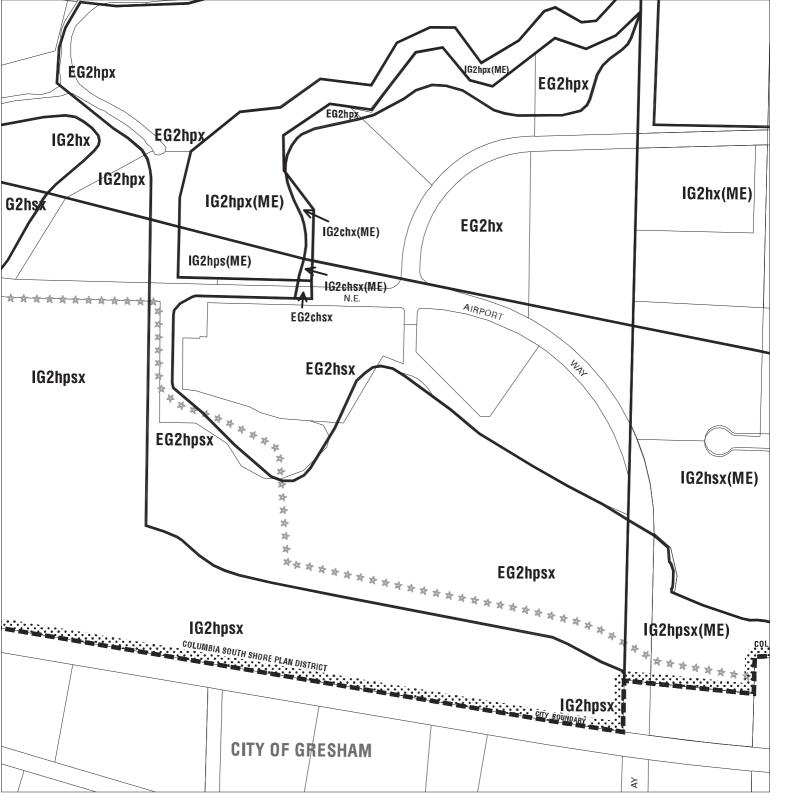

### Existing Zoning

Bureau of Planning & Sustainability - City of Portland, Oregon

Zone Boundary
Plan District Boundary

Natural Resource
Management Plan Boundary

c = Environmental Conservation Overlayp = Environmental Protection Overlay