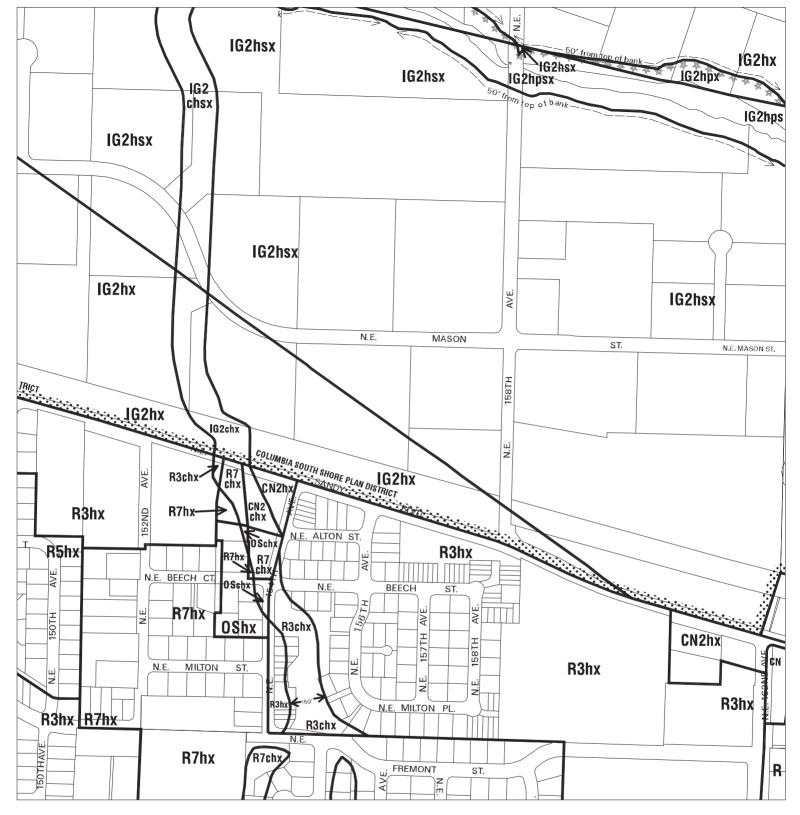

### Airport Futures Proposed Zoning

Bureau of Planning & Sustainability - City of Portland, Oregon

Zone Boundary

Plan District Boundary

Natural Resource Management Plan Boundary

- $c = {\sf Environmental\ Conservation\ Overlay}$
- p = Environmental Protection Overlay
- ★★★ Public Recreation Trail
- $\leftarrow -- \rightarrow$  Top of Bank