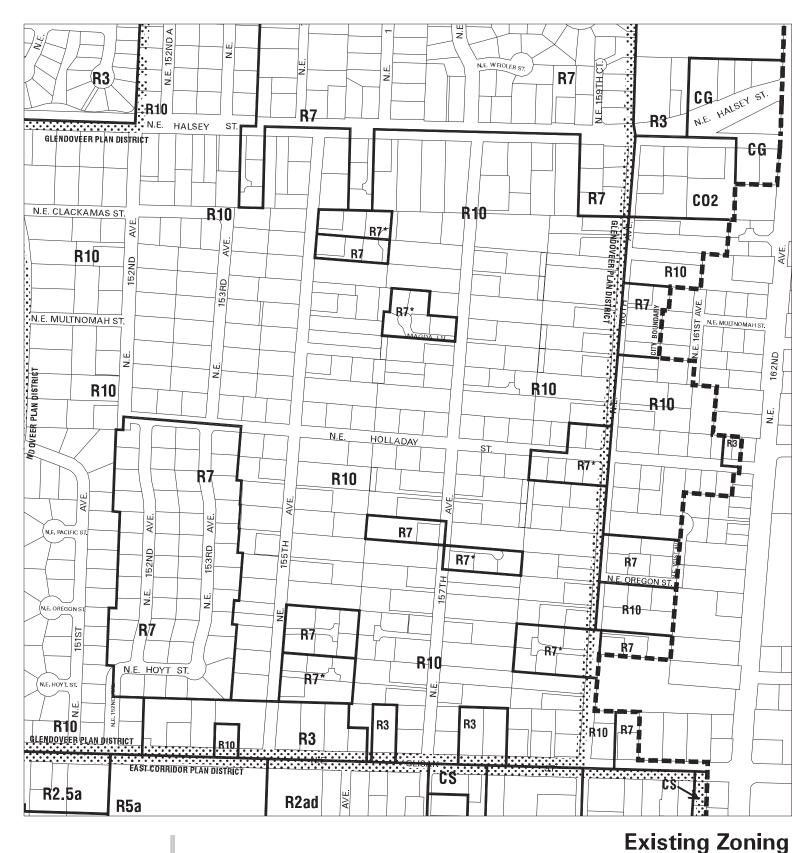

### Existing Zoning

Bureau of Planning & Sustainability - City of Portland, Oregon

Zone Boundary

Plan District Boundary

Natural Resource Management Plan Boundary c = Environmental Conservation Overlay

p = Environmental Protection Overlay