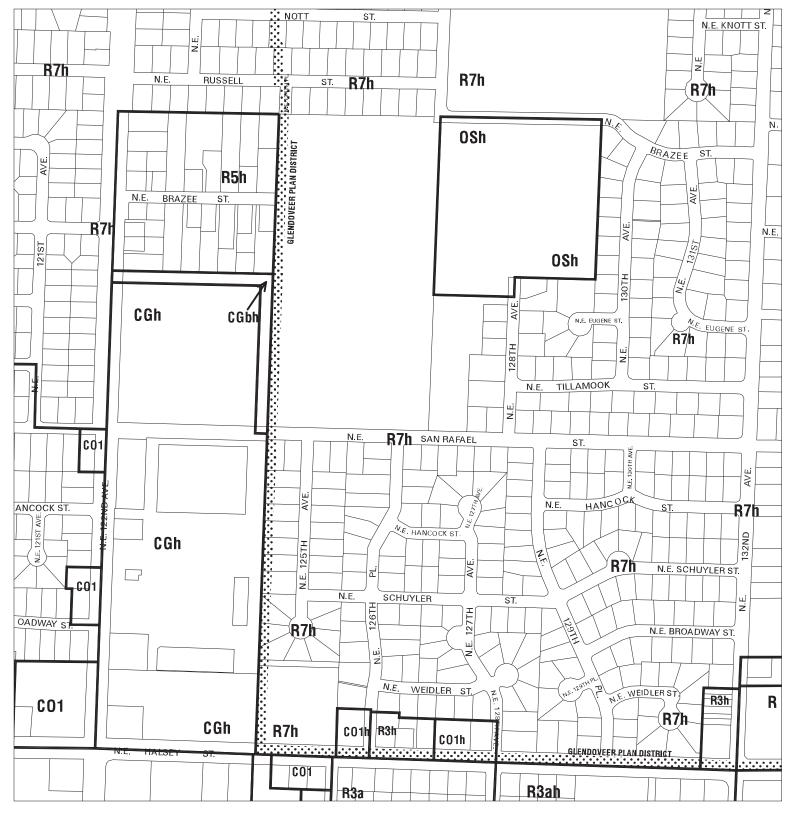

### **Airport Futures Proposed Zoning**

Bureau of Planning & Sustainability - City of Portland, Oregon

Zone Boundary
Plan District Boundary

Natural Resource
Management Plan Boundary

- c = Environmental Conservation Overlay
- p = Environmental Protection Overlay
- ★★★ Public Recreation Trail← Top of Bank