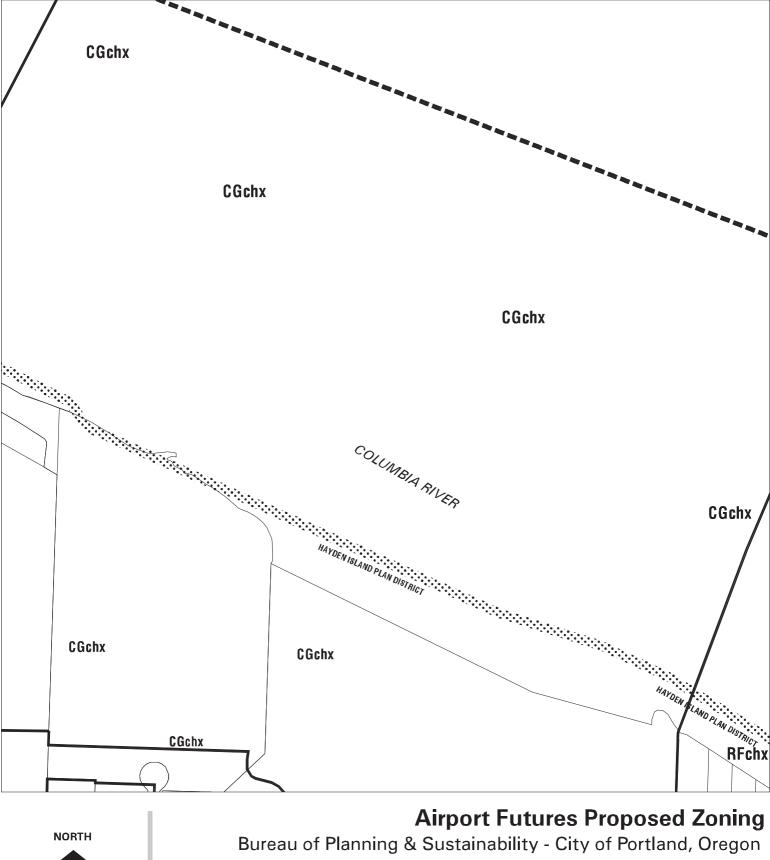

### **Airport Futures Proposed Zoning**

Bureau of Planning & Sustainability - City of Portland, Oregon

Zone Boundary
Plan District Boundary
Natural Resource
Management Plan Boundary

- c = Environmental Conservation Overlayp = Environmental Protection Overlay
- \* \* \* Public Recreation Trail