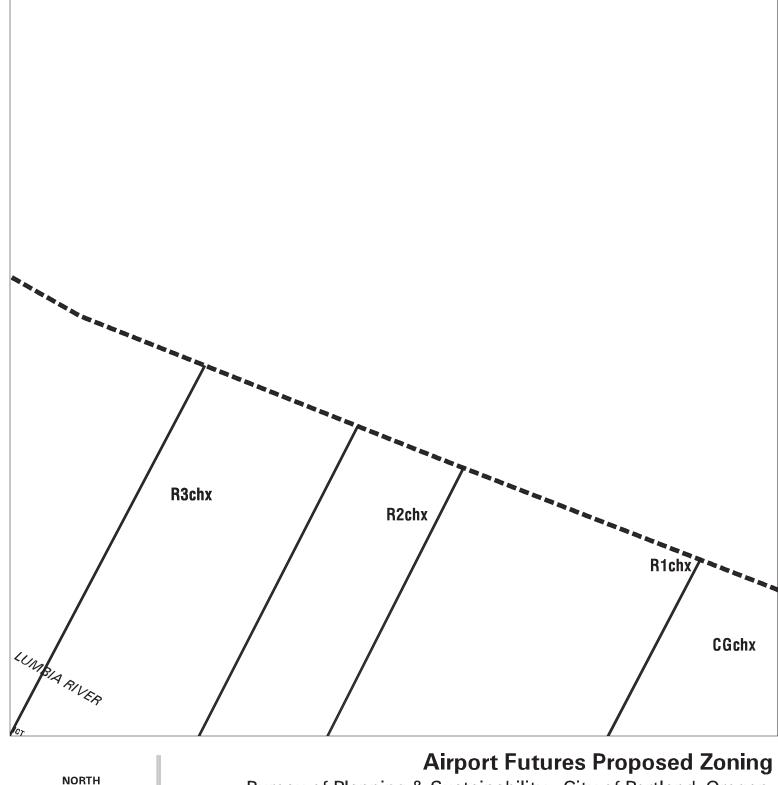

### **Airport Futures Proposed Zoning**

Bureau of Planning & Sustainability - City of Portland, Oregon

Zone Boundary
Plan District Boundary
Natural Resource
Management Plan Boundary

- c = Environmental Conservation Overlayp = Environmental Protection Overlay
- \* \* \* Public Recreation Trail