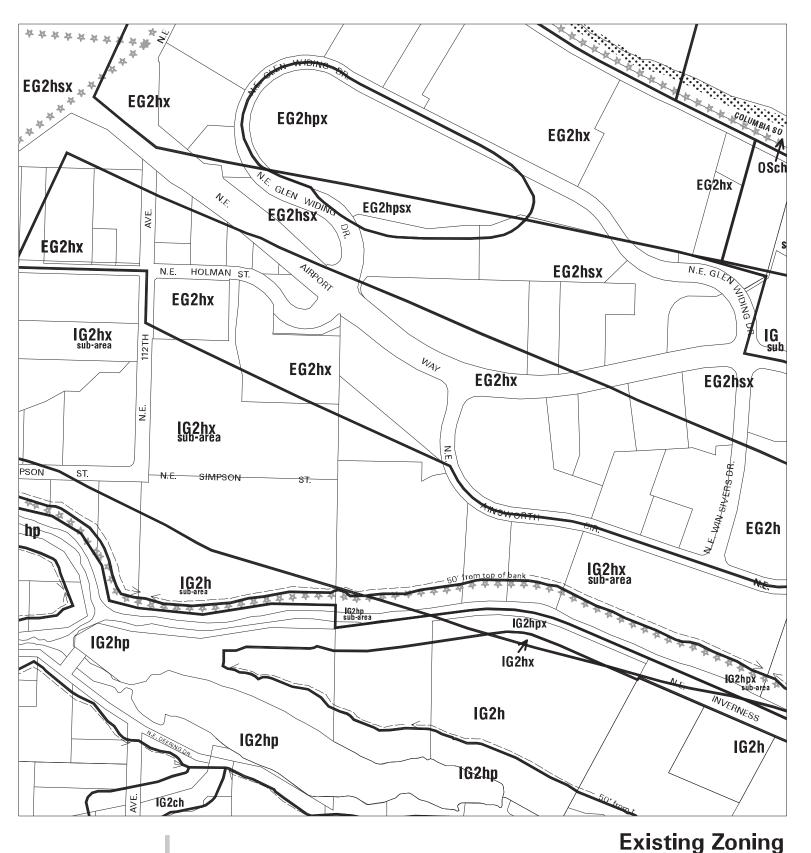

### Existing Zoning

Bureau of Planning & Sustainability - City of Portland, Oregon

Zone Boundary
Plan District Boundary
Natural Resource
Management Plan Boundary

c = Environmental Conservation Overlayp = Environmental Protection Overlay

★★★ Public Recreation Trail

 $\leftarrow -- \rightarrow$  Top of Bank

City Boundary