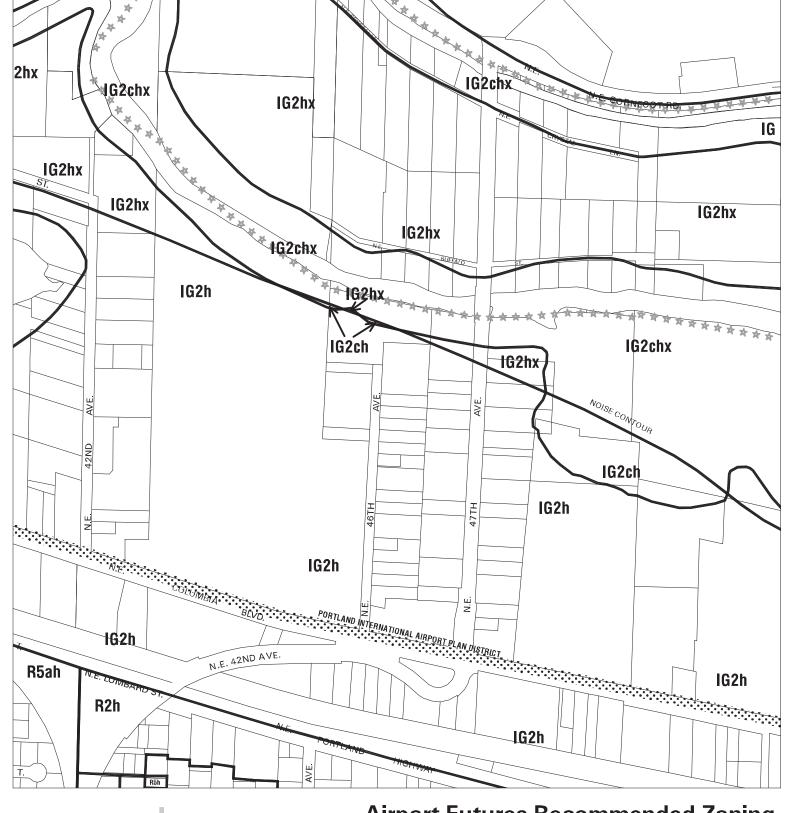

### **Airport Futures Recommended Zoning**

Bureau of Planning & Sustainability - City of Portland, Oregon

Zone Boundary
Plan District Boundary
Natural Resource
Management Plan Boundary

c = Environmental Conservation Overlay

p = Environmental Protection Overlay

\*\* Public Recreation Trail

 $\leftarrow -- \rightarrow$  Top of Bank

February 22, 2011 Map 1/4 Section 1932