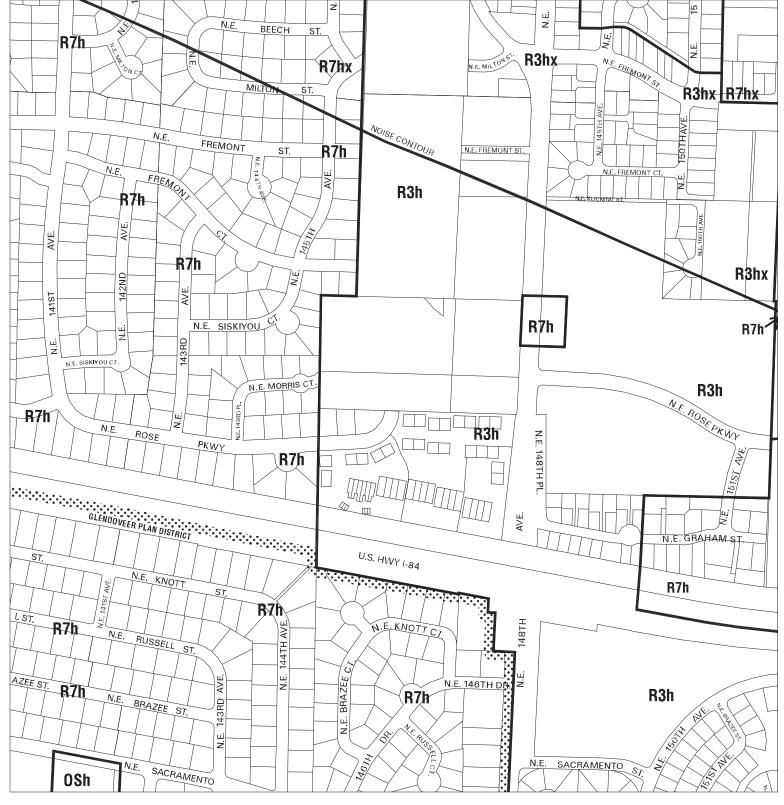

### **Airport Futures Proposed Zoning**

Bureau of Planning & Sustainability - City of Portland, Oregon

Zone Boundary
Plan District Boundary

Natural Resource
Management Plan Boundary

- c = Environmental Conservation Overlay
- p = Environmental Protection Overlay
- ★★★ Public Recreation Trail← Top of Bank