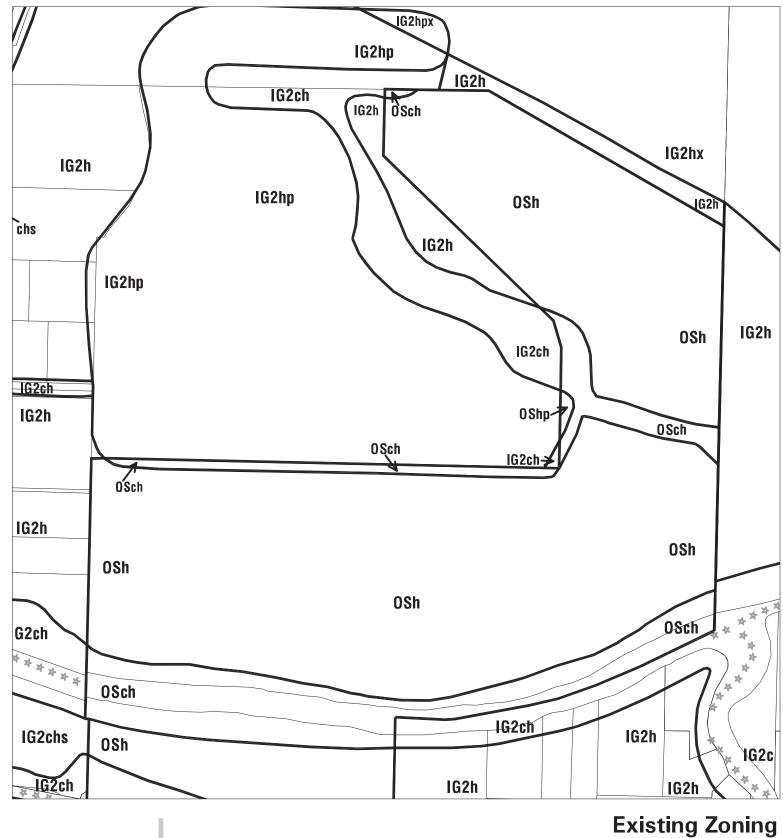

### Existing Zoning

Bureau of Planning & Sustainability - City of Portland, Oregon

Zone Boundary

Plan District Boundary

Natural Resource Management Plan Boundary c = Environmental Conservation Overlay

p = Environmental Protection Overlay