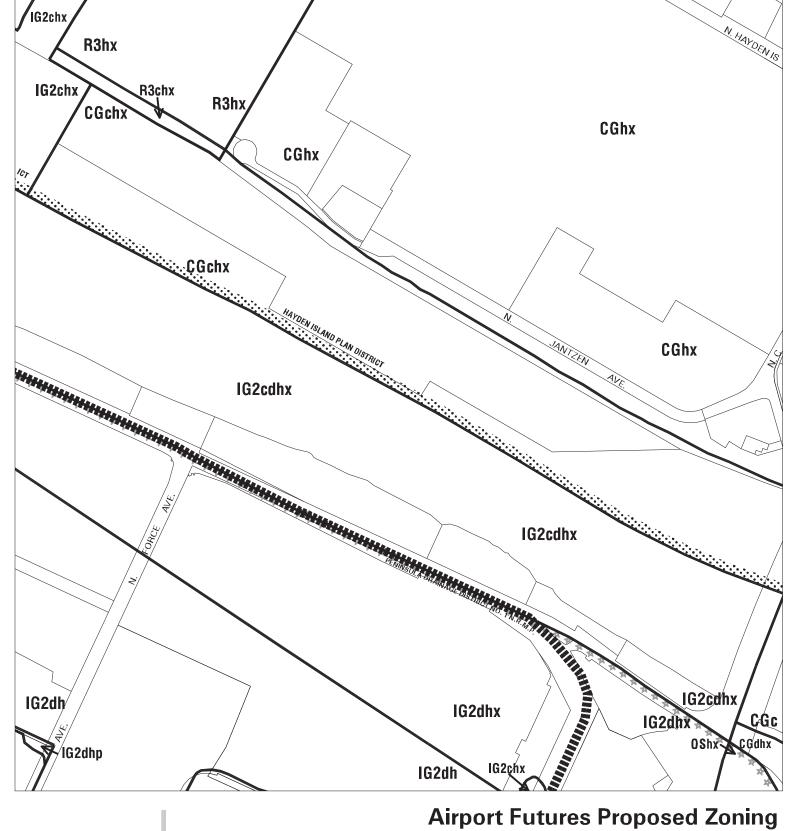

### Airport Futures Proposed Zoning

Bureau of Planning & Sustainability - City of Portland, Oregon

Zone Boundary

Plan District Boundary

Natural Resource Management Plan Boundary

- $c = {\sf Environmental\ Conservation\ Overlay}$
- p = Environmental Protection Overlay
- ★★★ Public Recreation Trail
- $\leftarrow -- \rightarrow$  Top of Bank

City Boundary