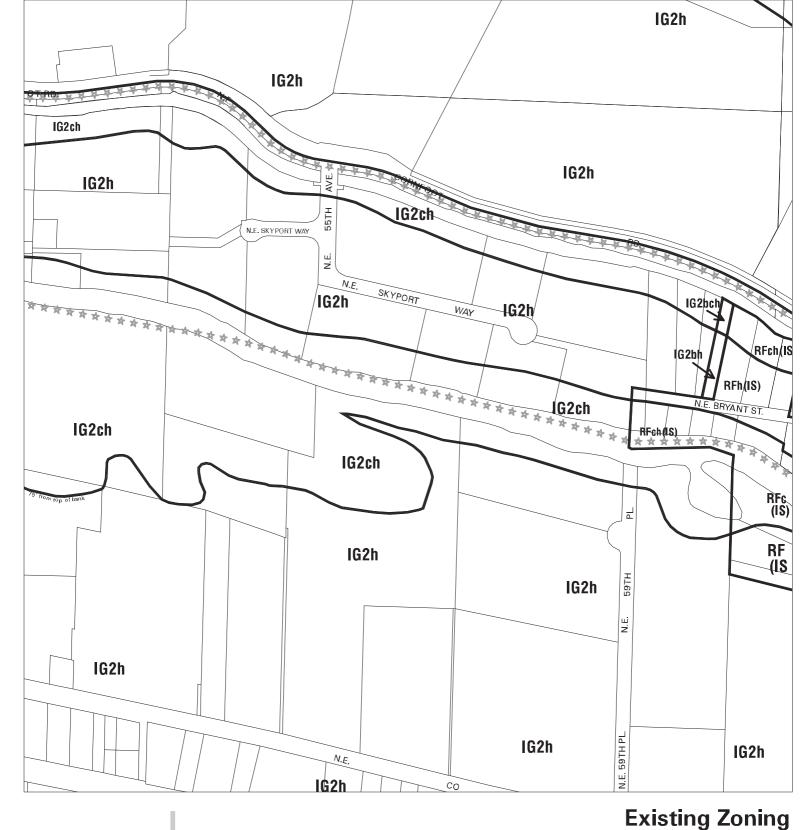

### Existing Zoning

Bureau of Planning & Sustainability - City of Portland, Oregon

Zone Boundary

Plan District Boundary

Natural Resource Management Plan Boundary c = Environmental Conservation Overlay

p = Environmental Protection Overlay

\* \* \* Public Recreation Trail

 $\leftarrow -- \rightarrow$  Top of Bank