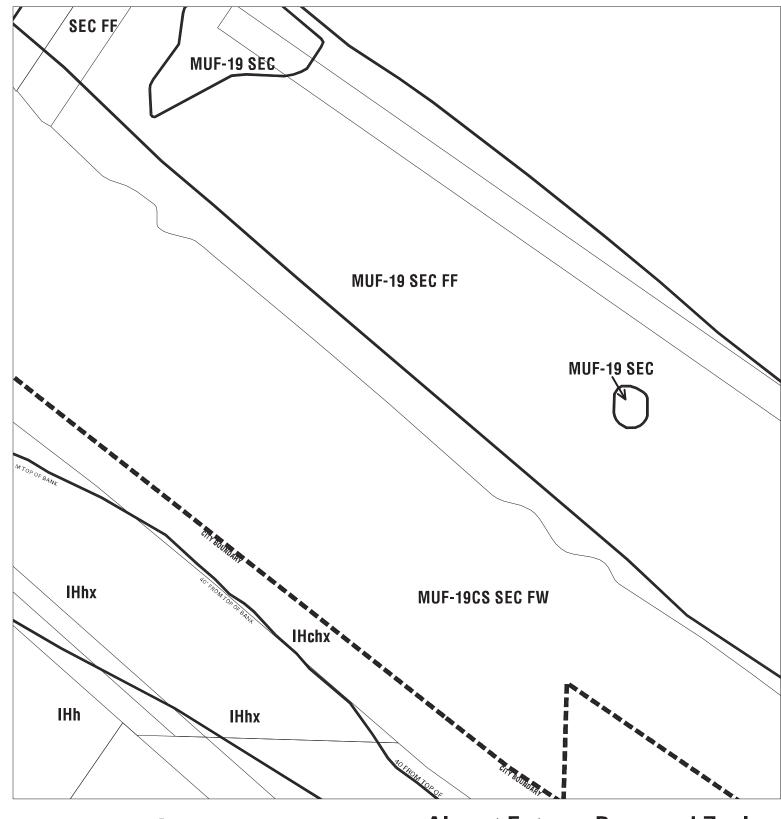

### Existing Zoning

Bureau of Planning & Sustainability - City of Portland, Oregon

Zone Boundary

Plan District Boundary

Natural Resource Management Plan Boundary c = Environmental Conservation Overlay

p = Environmental Protection Overlay

\* \* \* Public Recreation Trail

 $\leftarrow -- \rightarrow$  Top of Bank