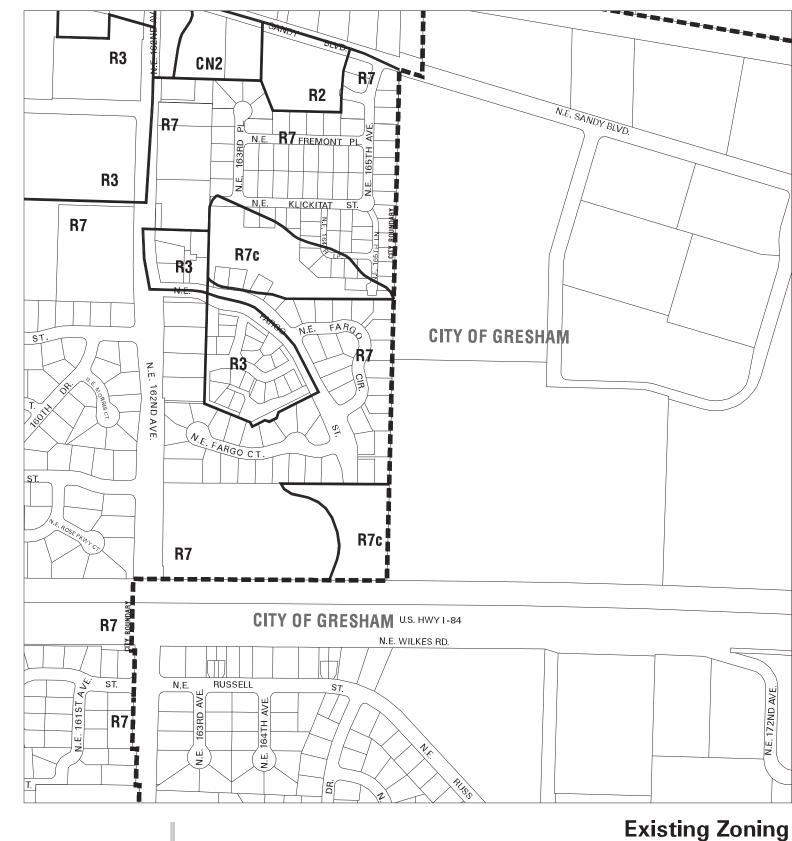

### **Existing Zoning**Bureau of Planning & Sustainability - City of Portland, Oregon

Zone Boundary
Plan District Boundary
Natural Resource
Management Plan Boundary

c = Environmental Conservation Overlay