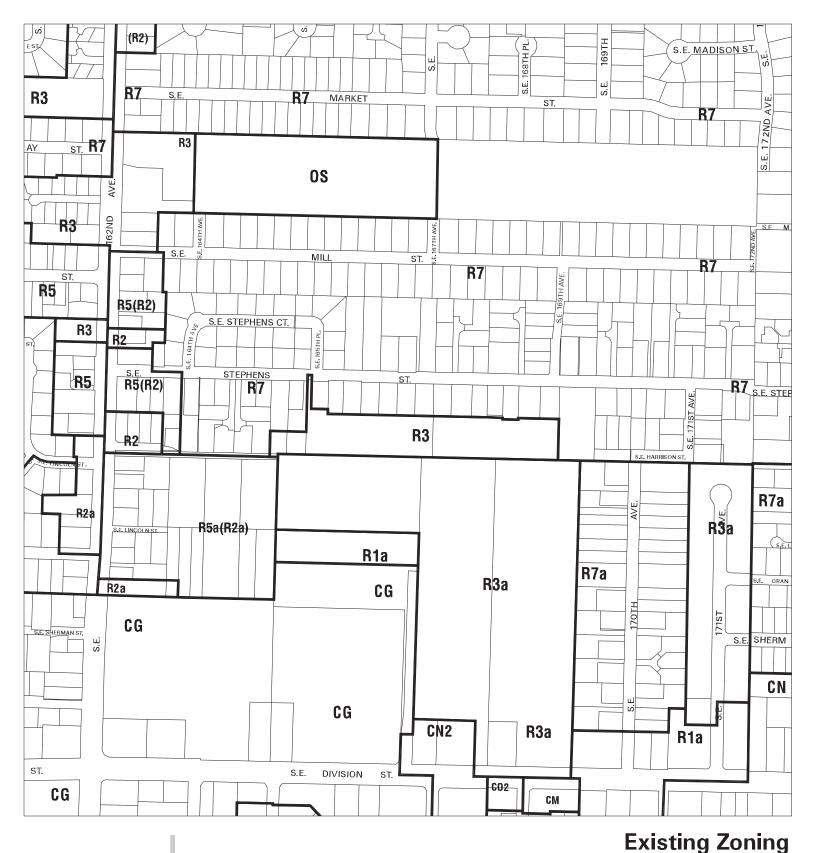

### Existing Zoning

Bureau of Planning & Sustainability - City of Portland, Oregon

Zone Boundary

Plan District Boundary

Natural Resource Management Plan Boundary c = Environmental Conservation Overlay

p = Environmental Protection Overlay

\* \* \* Public Recreation Trail

 $\leftarrow -- \rightarrow$  Top of Bank