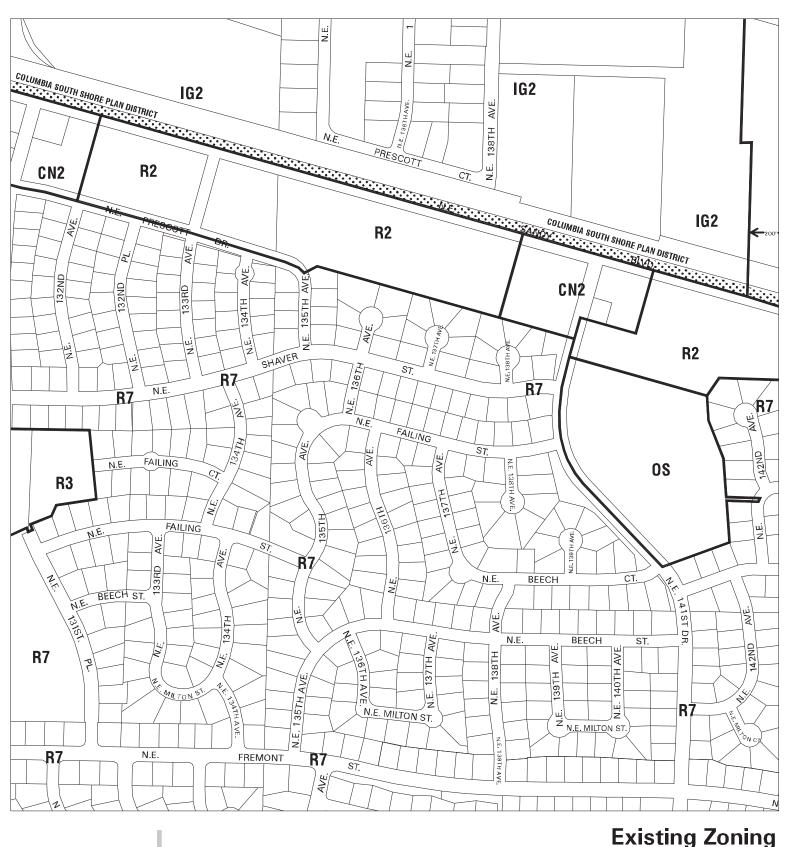

### Existing Zoning

Bureau of Planning & Sustainability - City of Portland, Oregon

Zone Boundary
Plan District Boundary
Natural Resource
Management Plan Boundary

c = Environmental Conservation Overlayp = Environmental Protection Overlay

\* \* \* Public Recreation Trail

 $\leftarrow -- \rightarrow$  Top of Bank