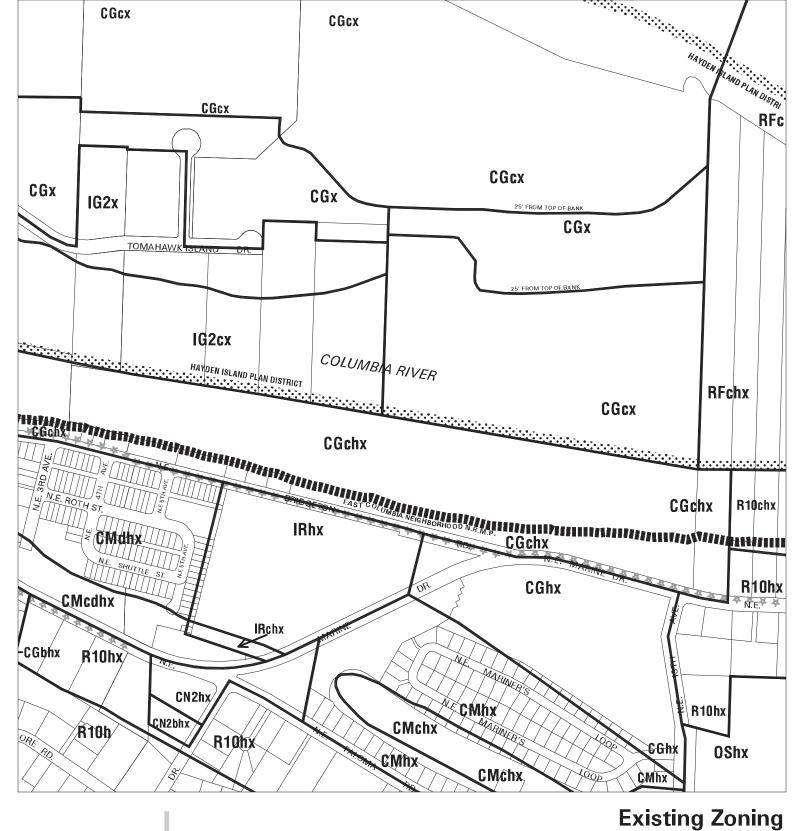

### Existing Zoning

Bureau of Planning & Sustainability - City of Portland, Oregon

Zone Boundary
Plan District Boundary
Natural Resource
Management Plan Boundary

c = Environmental Conservation Overlayp = Environmental Protection Overlay

★★★ Public Recreation Trail

 $\leftarrow -- \rightarrow$  Top of Bank

City Boundary