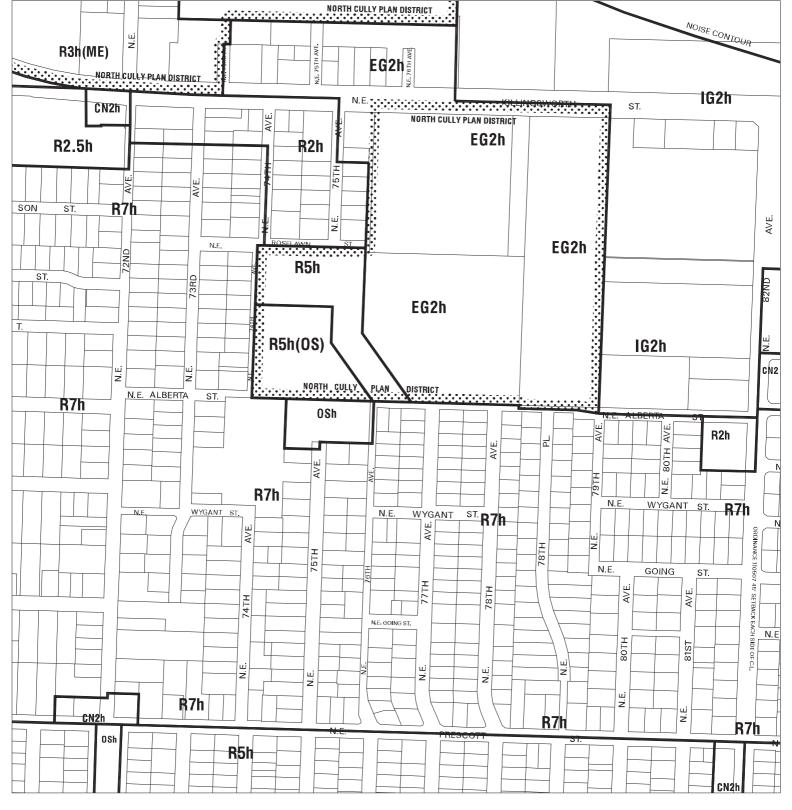

### Existing Zoning

Bureau of Planning & Sustainability - City of Portland, Oregon

Zone Boundary

Plan District Boundary

Natural Resource Management Plan Boundary c = Environmental Conservation Overlay

p = Environmental Protection Overlay