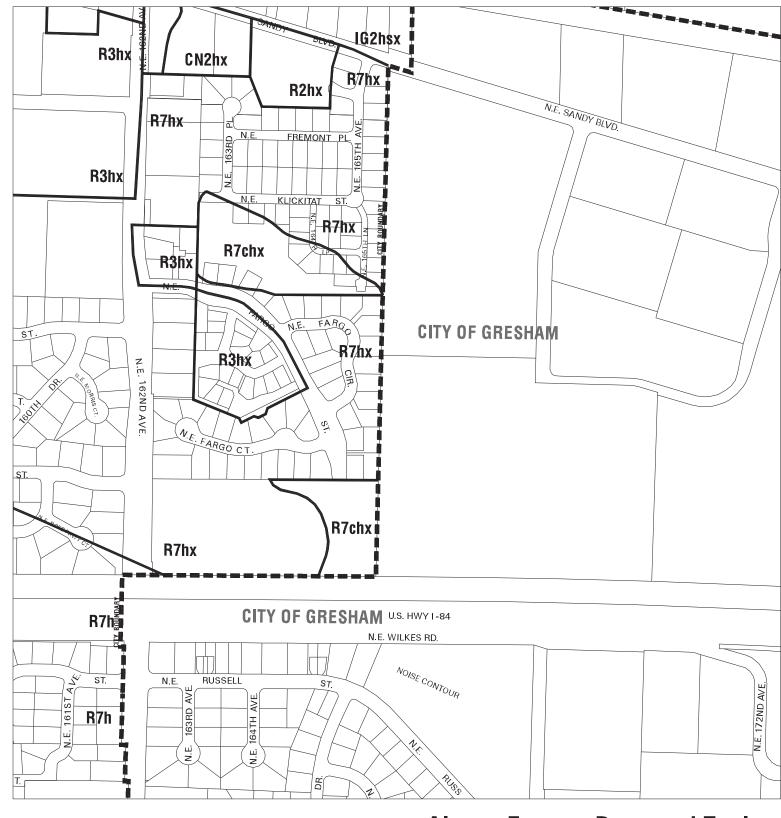

# O' 400' Scale (Feet)

Zone Boundary

Plan District Boundary

Natural Resource
Management Plan Boundary

c = Environmental Conservation Overlay

p = Environmental Protection Overlay

\* \* \* Public Recreation Trail

← → Top of Bank

September 24, 2010