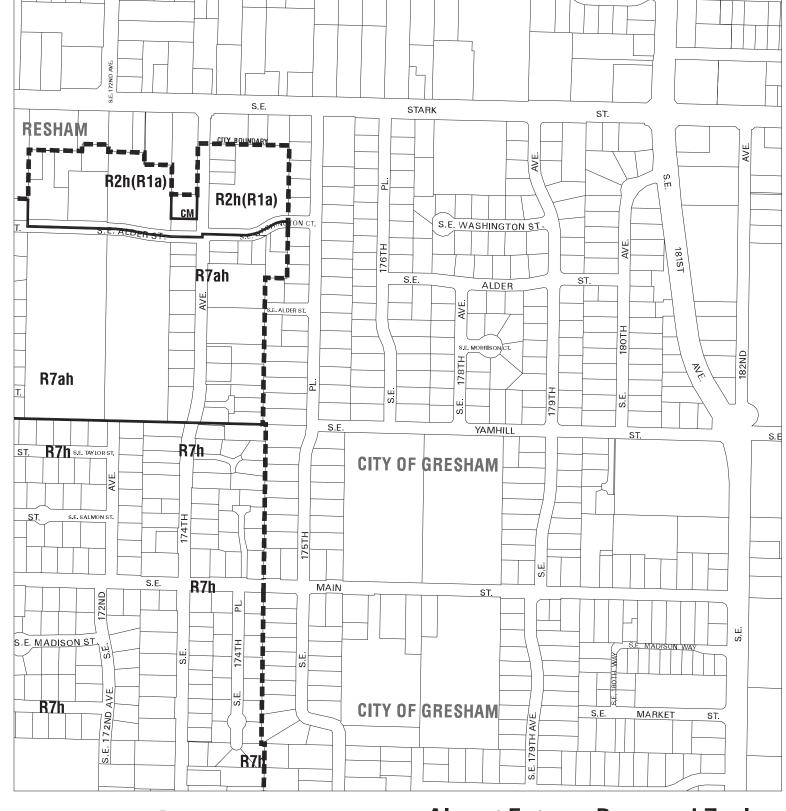

### Existing Zoning

Bureau of Planning & Sustainability - City of Portland, Oregon

Zone Boundary

Plan District Boundary

Natural Resource Management Plan Boundary c = Environmental Conservation Overlay

p = Environmental Protection Overlay