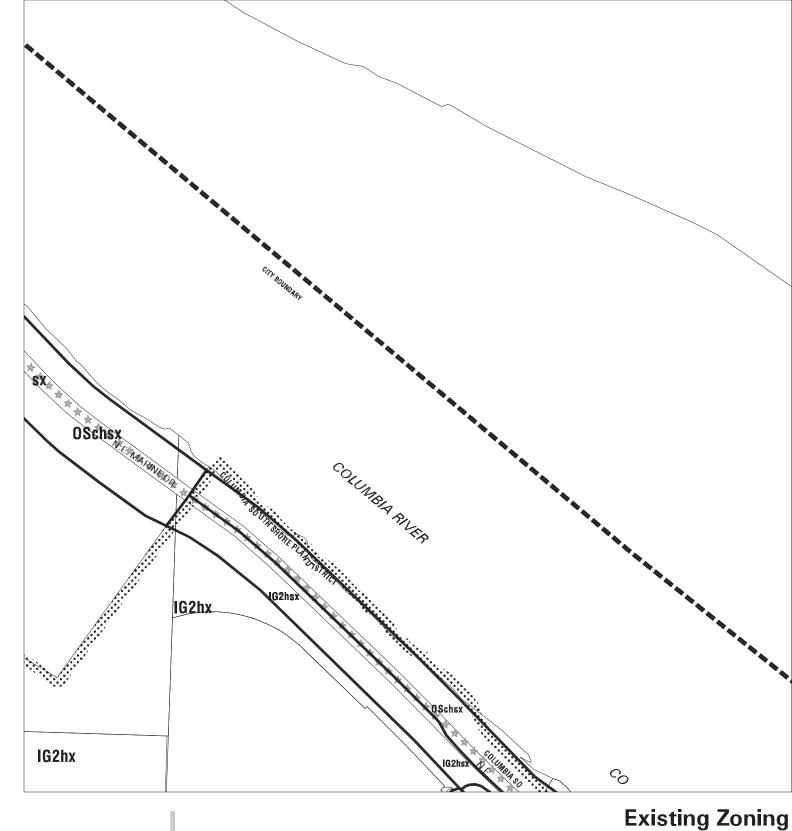

### Existing Zoning

Bureau of Planning & Sustainability - City of Portland, Oregon

Zone Boundary
Plan District Boundary
Natural Resource
Management Plan Boundary

c = Environmental Conservation Overlayp = Environmental Protection Overlay

★★★ Public Recreation Trail

 $\leftarrow -- \rightarrow$  Top of Bank

City Boundary