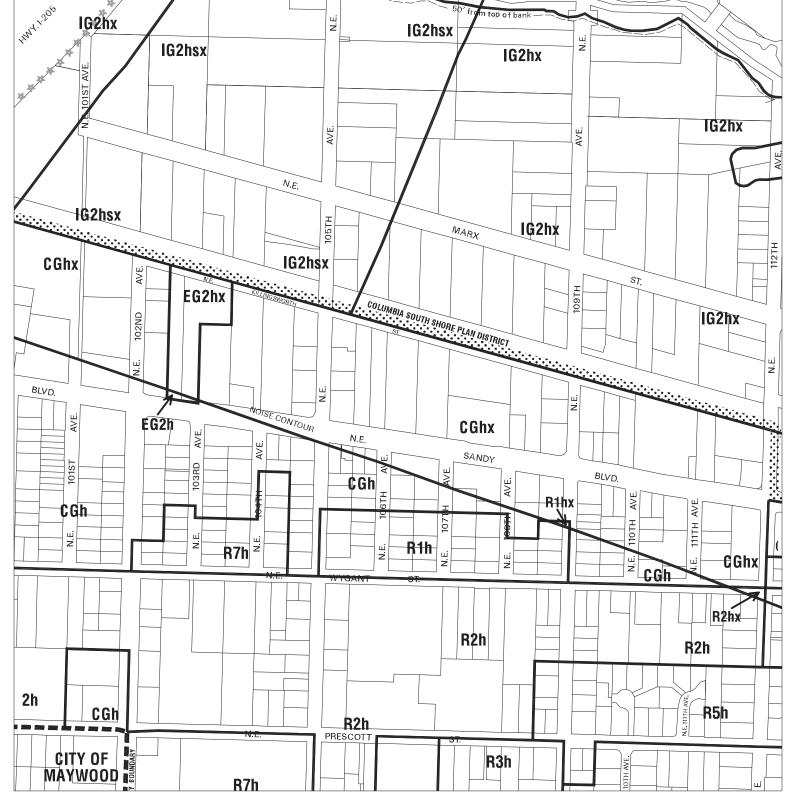

### Existing Zoning

Bureau of Planning & Sustainability - City of Portland, Oregon

Zone Boundary

Plan District Boundary

Natural Resource Management Plan Boundary c = Environmental Conservation Overlay

p = Environmental Protection Overlay