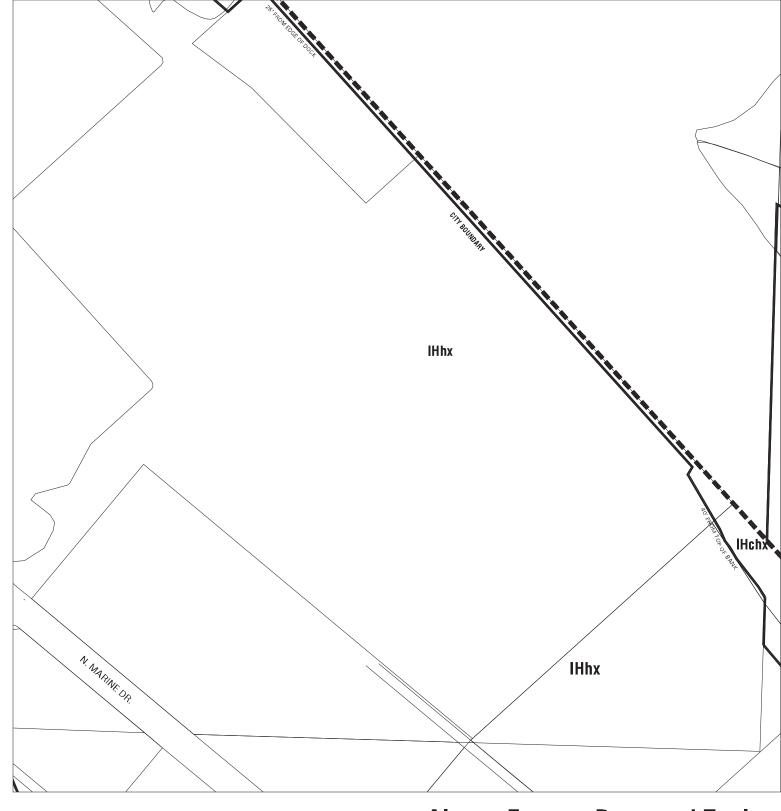

### Airport Futures Proposed Zoning

Bureau of Planning & Sustainability - City of Portland, Oregon

Zone Boundary

Plan District Boundary

Natural Resource Management Plan Boundary

- $c = {\sf Environmental\ Conservation\ Overlay}$
- p = Environmental Protection Overlay
- ★★★ Public Recreation Trail
- $\leftarrow -- \rightarrow$  Top of Bank

City Boundary