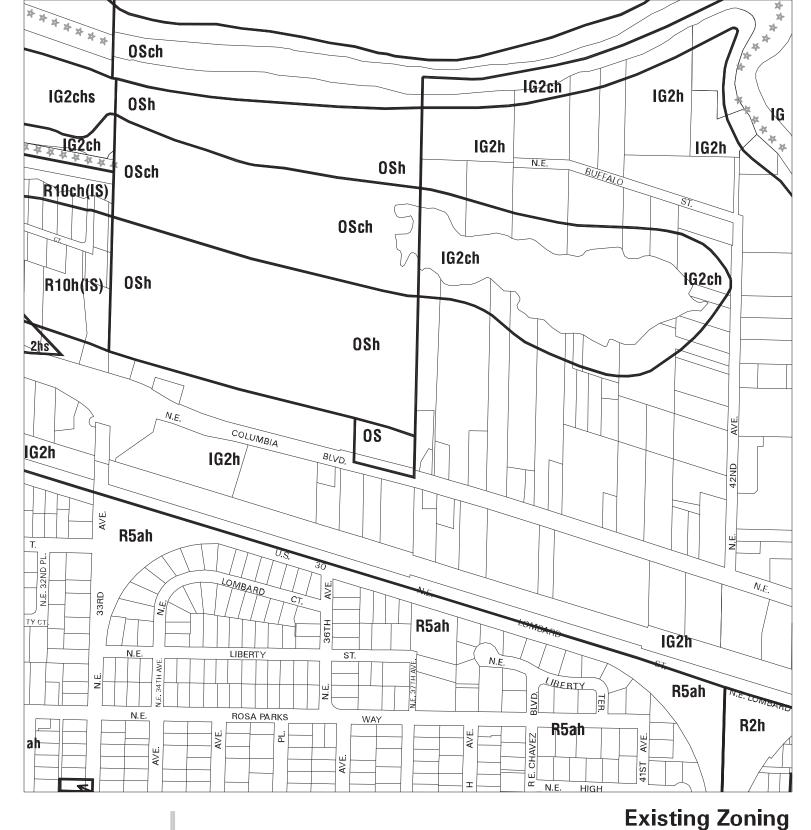

### Existing Zoning

Bureau of Planning & Sustainability - City of Portland, Oregon

Zone Boundary

Plan District Boundary

Natural Resource Management Plan Boundary c = Environmental Conservation Overlay

p = Environmental Protection Overlay

\* \* \* Public Recreation Trail

 $\leftarrow -- \rightarrow$  Top of Bank