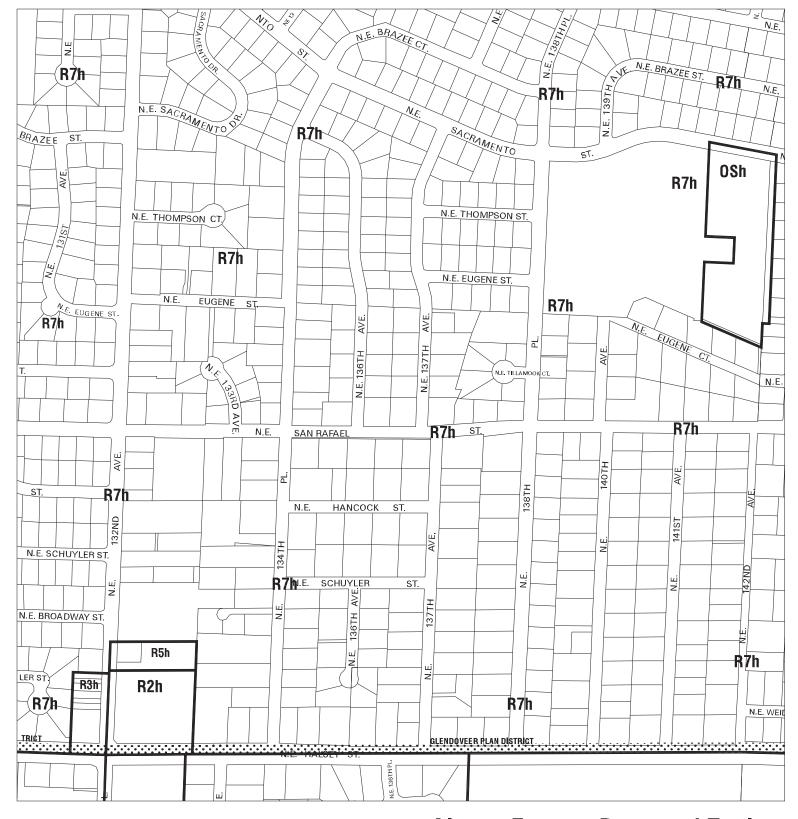

### **Airport Futures Recommended Zoning**

Bureau of Planning & Sustainability - City of Portland, Oregon

Zone Boundary
Plan District Boundary

Natural Resource
Management Plan Boundary

- c = Environmental Conservation Overlay
- p = Environmental Protection Overlay
- ★★★ Public Recreation Trail←──→ Top of Bank