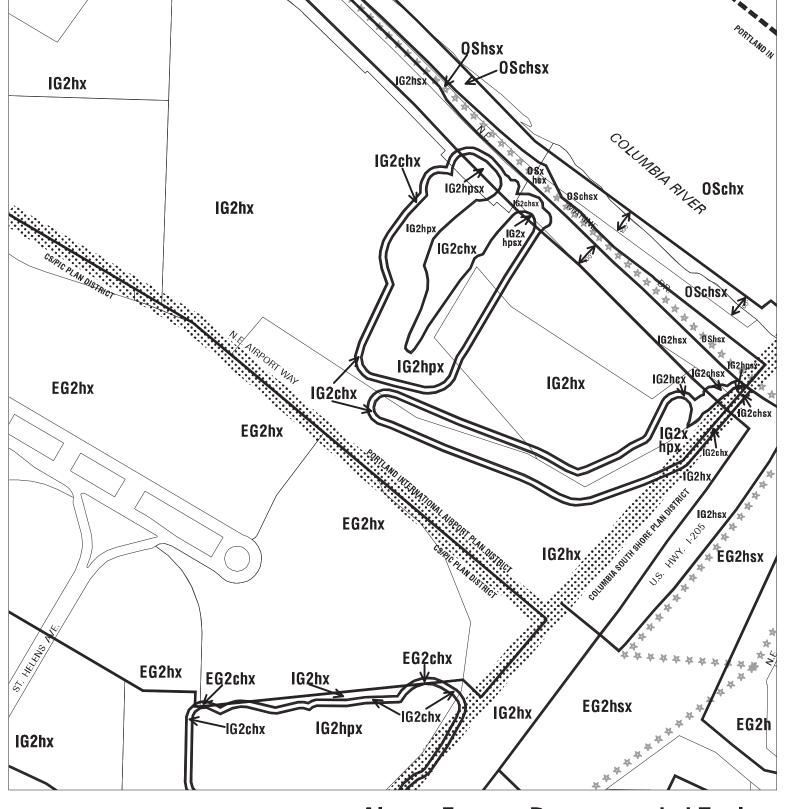

### **Airport Futures Proposed Zoning**

Bureau of Planning & Sustainability - City of Portland, Oregon

Zone Boundary
Plan District Boundary
Natural Resource
Management Plan Boundary

- c = Environmental Conservation Overlayp = Environmental Protection Overlay
- \* \* \* Public Recreation Trail

### **Airport Futures Proposed Zoning**

Bureau of Planning & Sustainability - City of Portland, Oregon

Zone Boundary
Plan District Boundary
Natural Resource
Management Plan Boundary

c = Environmental Conservation Overlay

### **Airport Futures Proposed Zoning**

Bureau of Planning & Sustainability - City of Portland, Oregon

Zone Boundary
Plan District Boundary

Natural Resource
Management Plan Boundary

- c = Environmental Conservation Overlayp = Environmental Protection Overlay
- ★★★ Public Recreation Trail