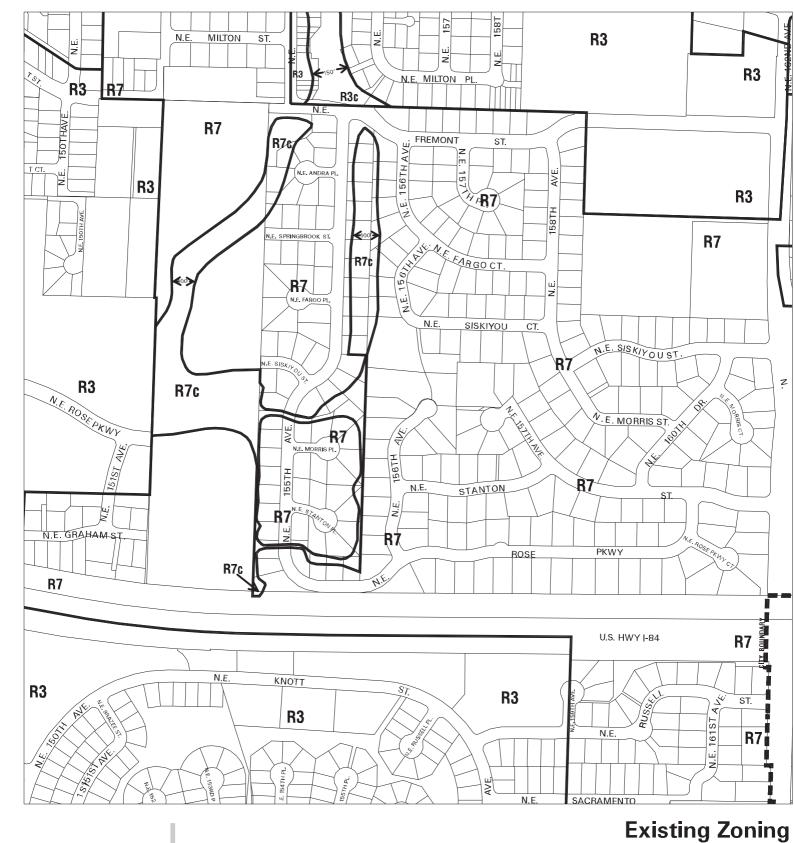

### Existing Zoning

Bureau of Planning & Sustainability - City of Portland, Oregon

Zone Boundary

Plan District Boundary

Natural Resource Management Plan Boundary c = Environmental Conservation Overlay

p = Environmental Protection Overlay

\* \* \* Public Recreation Trail

 $\leftarrow -- \rightarrow$  Top of Bank