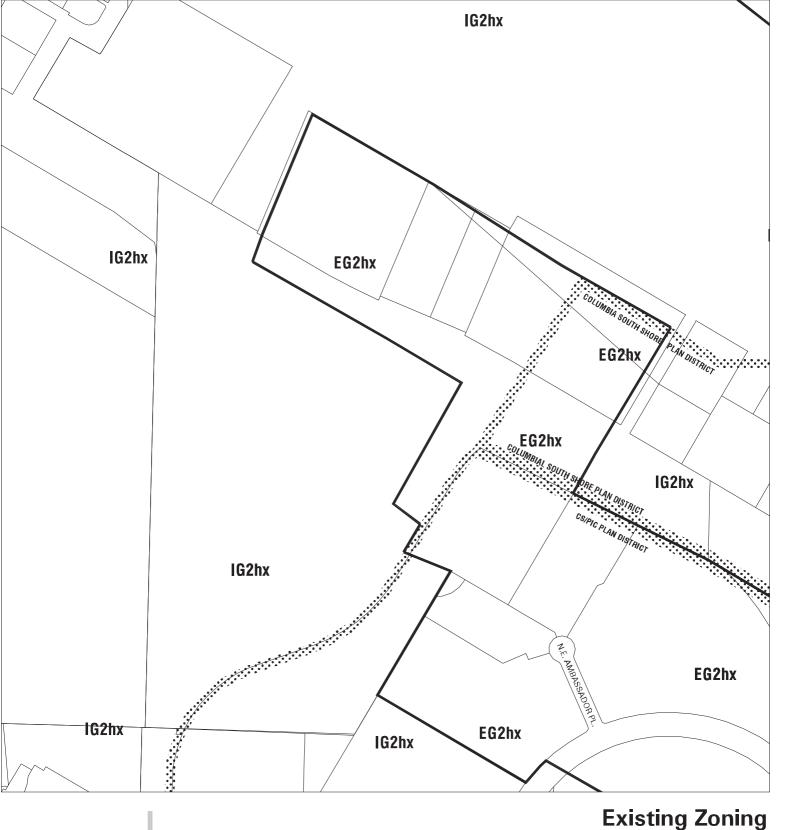

### Existing Zoning

Bureau of Planning & Sustainability - City of Portland, Oregon

Zone Boundary
Plan District Boundary
Natural Resource
Management Plan Boundary

c = Environmental Conservation Overlayp = Environmental Protection Overlay

★★★ Public Recreation Trail

 $\leftarrow -- \rightarrow$  Top of Bank

City Boundary